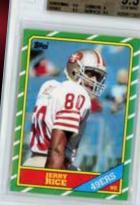

*Leap* Best of Football

**EACH BOX CONTAINS:** (1) SLABBED AND/OR GRADED BUYBACK CARD PER BOX OR REDEMPTION CARD FOR SEALED WAX BOXES OR VINTAGE PACKS PLUS

(1) 2013 LEAF BEST OF FOOTBALL 1/1 SKETCH CARD PER BOX!

Production for the 2013 edition is cut 20% from 2012 and will consist of 2,400 individually numbered boxes.

This production cut coupled with a solid selection of the hobby's most desired cards should lead to another sold-out, successful release.