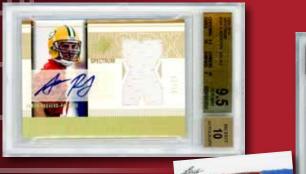

*Leap* Best of Football

**EACH BOX CONTAINS:** (1) SLABBED AND/OR GRADED BUYBACK CARD PER BOX OR REDEMPTION CARD FOR SEALED WAX BOXES OR VINTAGE PACKS PLUS

(1) 2013 LEAF BEST OF FOOTBALL 1/1 SKETCH CARD PER BOX!