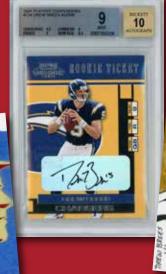

*Leap* Best of Football

**EACH BOX CONTAINS:** (1) SLABBED AND/OR GRADED BUYBACK CARD PER BOX OR REDEMPTION CARD FOR SEALED WAX BOXES OR VINTAGE PACKS PLUS

(1) 2013 LEAF BEST OF FOOTBALL 1/1 SKETCH CARD PER BOX!