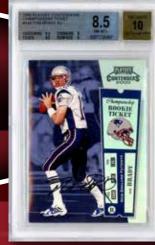

*Leap* Best of Football

**EACH BOX CONTAINS:** (1) SLABBED AND/OR GRADED BUYBACK CARD PER BOX OR REDEMPTION CARD FOR SEALED WAX BOXES OR VINTAGE PACKS PLUS

(1) 2013 LEAF BEST OF FOOTBALL 1/1 SKETCH CARD PER BOX!

Production for the 2013 edition is cut 20% from 2012 and will consist of 2,400 individually numbered boxes.

This production cut coupled with a solid selection of the hobby's most desired cards should lead to another sold-out, successful release.