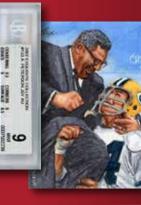

*Leap* Best of Football

**EACH BOX CONTAINS:** (1) SLABBED AND/OR GRADED BUYBACK CARD PER BOX OR REDEMPTION CARD FOR SEALED WAX BOXES OR VINTAGE PACKS PLUS

(1) 2013 LEAF BEST OF FOOTBALL 1/1 SKETCH CARD PER BOX!

Production for the 2013 edition is cut 20% from 2012 and will consist of 2,400 individually numbered boxes.

This production cut coupled with a solid selection of the hobby's most desired cards should lead to another sold-out, successful release.