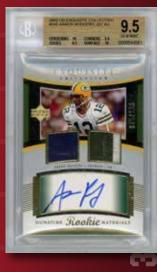

*Leap* Best of Football

**EACH BOX CONTAINS:** (1) SLABBED AND/OR GRADED BUYBACK CARD PER BOX OR REDEMPTION CARD FOR SEALED WAX BOXES OR VINTAGE PACKS PLUS

(1) 2013 LEAF BEST OF FOOTBALL 1/1 SKETCH CARD PER BOX!