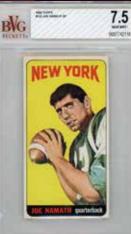

*Leap* Best of Football

**EACH BOX CONTAINS:** (1) SLABBED AND/OR GRADED BUYBACK CARD PER BOX OR REDEMPTION CARD FOR SEALED WAX BOXES OR VINTAGE PACKS PLUS

(1) 2013 LEAF BEST OF FOOTBALL 1/1 SKETCH CARD PER BOX!

Production for the 2013 edition is cut 20% from 2012 and will consist of 2,400 individually numbered boxes.

This production cut coupled with a solid selection of the hobby's most desired cards should lead to another sold-out, successful release.