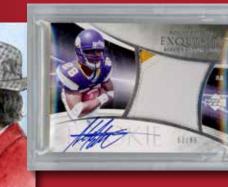

*Leap* Best of Football

**EACH BOX CONTAINS:** (1) SLABBED AND/OR GRADED BUYBACK CARD PER BOX OR REDEMPTION CARD FOR SEALED WAX BOXES OR VINTAGE PACKS PLUS

(1) 2013 LEAF BEST OF FOOTBALL 1/1 SKETCH CARD PER BOX!