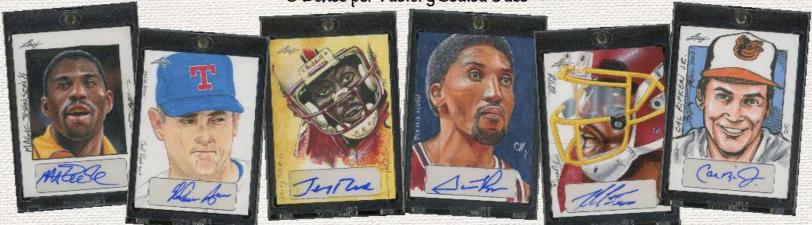

Leaf is pleased to introduce to the hobby an exciting new product, 2013 LEAF MASTERWORKS. In its Pop Century and Best of Football releases, Leaf introduced

autographed Player sketch/painted cards. This release is a celebration of that creativity with an incredible checklist and extremely limited production. This set features many legendary and budding superstar names across the full spectrum of the world of sports.

Each pack contains: 3 SKETCH or PAINTING CARDS PER PACK EVERY CARD FEATURES AN AUTOGRAPH OF THE DEPICTED PLAYER IIIIII EACH CARD WILL BE DELIVERED IN A MAGNETIC ONE-TOUCH FOR PROTECTION. EVERY CARD IS A 1/11111 NO MORE THAN 20 OF A PLAYER PRODUCED TOTAL IIII 6 Boxes per Factory Sealed Case

THIS RELEASE IS ONLY AVAILABLE TO DIRECT ACCOUNTS (NOT THROUGH OUR DISTRIBUTOR NETWORK)

FOR ORDERS PLEASE CALL BRIAN AT 214-393-4510 or e-mail brian@leaftradingcards.com

This product contains hand-drawn or painted sketch cards that are first amendment protected artwork and do not require licensing. These sketch cards have not been endorsed or approved by any league or organization. They are solely licensed by the depicted player(s). VISIT OUR WEBSITE AT www.leaftradingcards.com or follow us on www.facebook.com/Leaftradingcards and www.twitter.com/Leaf\_Cards