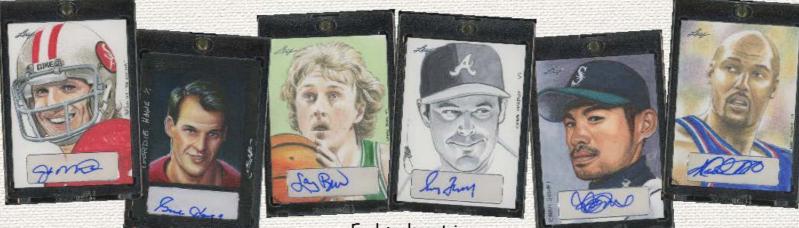

Leaf is pleased to introduce to the hobby an exciting new product, 2013 LEAF MASTERWORKS. In its Pop Century and Best of Football releases, Leaf introduced

autographed Player sketch/painted cards. This release is a celebration of that creativity with an incredible checklist and extremely limited production. This set features many legendary and budding superstar names across the full spectrum of the world of sports.

Each pack contains: 3 SKETCH or PAINTING CARDS PER PACK EVERY CARD FEATURES AN AUTOGRAPH OF THE DEPICTED PLAYER IIIIII EACH CARD WILL BE DELIVERED IN A MAGNETIC ONE-TOUCH FOR PROTECTION. EVERY CARD IS A 1/11111 NO MORE THAN 20 OF A PLAYER PRODUCED TOTAL IIII 6 Boxes per Factory Sealed Case

THIS RELEASE IS ONLY AVAILABLE TO DIRECT ACCOUNTS (NOT THROUGH OUR DISTRIBUTOR NETWORK)

FOR ORDERS PLEASE CALL BRIAN AT 214-393-4510 or e-mail brian@leaftradingcards.com

This product contains hand-drawn or painted sketch cards that are first amendment protected artwork and do not require licensing. These sketch cards have not been endorsed or approved by any league or organization. They are solely licensed by the depicted player(s). VISIT OUR WEBSITE AT www.leaftradingcards.com or follow us on www.facebook.com/Leaftradingcards and www.twitter.com/Leaf\_Cards