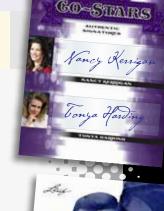

## **Co-Stars Autographs**

Featuring 2 or more celebrities to appeared together while plying their craft, including an amazing former Bond Girl group signed card by 5, the cast of HARDCORE PAWN and more!...