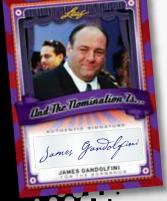

#### And the Nomination is...

Autographs – autographs of those stars honored with major award nominations. Look for parallels as limited as 1/1!!!

## **ORIGINAL ART 1/1 AUTOGRAPHS**

This exciting set features hand executed 1/1 artwork coupled with signatures from over 100 exciting personalities.

And The Romination De

PERFECTLY CAS

Pala