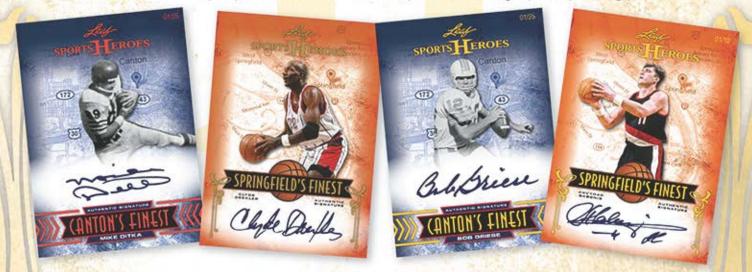

Canton's Finest Autographs: This insert set is loaded with Pro Football Hall of Famers whose careers are commemorated in Canton's leading tourist attraction. Look for multiple autographed parallels as limited as 1/1, plus 1/1 autographed printing plates.

Springfield's Finest Autographs: Springfield is home to the Basketball Hall of Fame and this set is home to some of the luminaries that grace its halls. Look for multiple autographed parallels as limited as 1/1, plus 1/1 autographed printing plates.