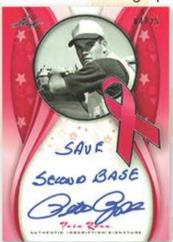

Pink Ribbon Inscriptions: Limited edition inscription cards featuring very rare inscription cards with quotes supporting the fight against Breast Cancer. Look for multiple autographed parallels as limited as 1/1, plus 1/1 autographed printing plates.