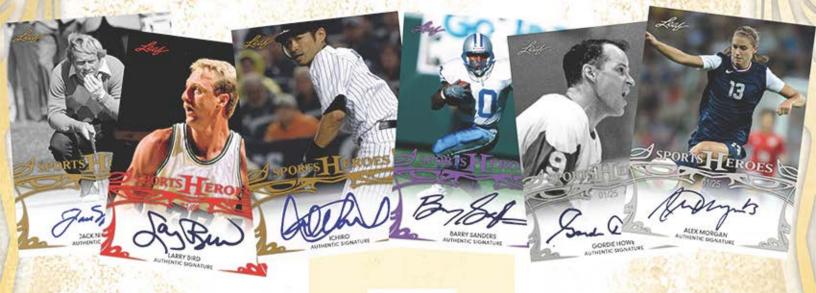

Look for:

Base Set Autographs: Featuring over 120 legends of sport, this all-autograph set will prove to be a fun set to collect with multiple parallels as low as 1/1, plus 1/1 autographed printing plates!!!