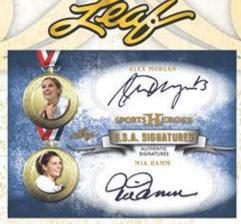

USA Signatures: Dual-autographed cards featuring combinations of many of the Olympics' most memorable names. Look for multiple autographed parallels as limited as 1/1, plus 1/1 autographed printing plates.