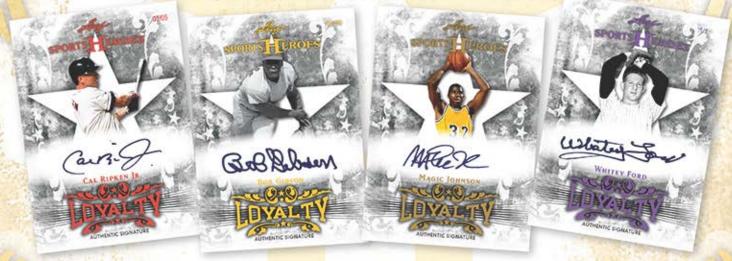

Loyalty Autographs: Set featuring those players who can say what very few can today, that they spent their entire career with one team and remained unquestionably loyal. Look for multiple autographed parallels as limited as 1/1, plus 1/1 autographed printing plates