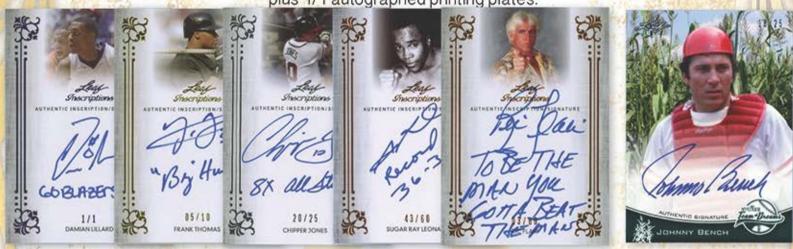

Legends of Sport Inscription Autographs: Featuring many first-time-ever inscriptions from some of sports' most interesting names. Look for multiple autographed parallels as limited as 1/1, plus 1/1 autographed printing plates.

Team of Dreams Autographs: Limited to just 25 copies of each card, these cards commemorate the exciting reunion of a number of baseball's legends at the Field of Dreams in Iowa for an event earlier this year. All on-card autographs!