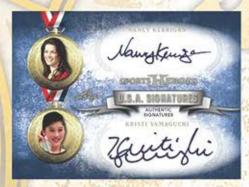

USA Signatures: Dual-autographed cards featuring combinations of many of the Olympics' most memorable names. Look for multiple autographed parallels as limited as 1/1, plus 1/1 autographed printing plates.