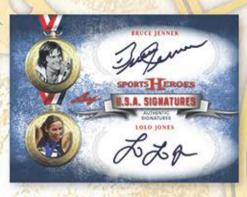

USA Signatures: Dual-autographed cards featuring combinations of many of the Olympics' most memorable names. Look for multiple autographed parallels as limited as 1/1, plus 1/1 autographed printing plates.