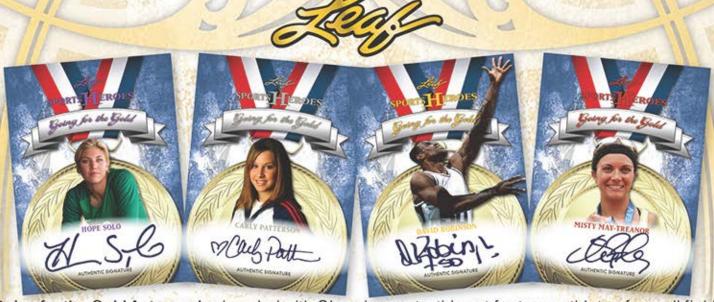

Going for the Gold Autographs: Loaded with Olympic greats, this set features athletes from all fields who made their name as legends in the Olympic games. Look for multiple autographed parallels as limited as 1/1, plus 1/1 autographed printing plates.