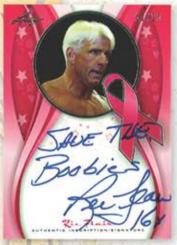

Pink Ribbon Inscriptions: Limited edition inscription cards featuring very rare inscription cards with quotes supporting the fight against Breast Cancer. Look for multiple autographed parallels as limited as 1/1, plus 1/1 autographed printing plates.