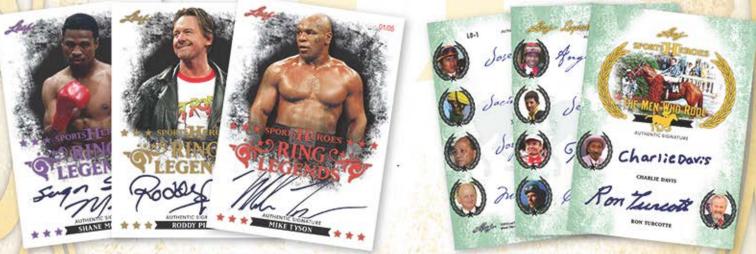

Ring Legends Autographs: Whether it be boxing or wrestling, the ring is home to many of sports' greatest legends. This set celebrates many of those names that changed their sport. Look for multiple autographed parallels as limited as 1/1, plus 1/1 autographed printing plates.

Multi-Signed Autographs: Look for multi-signed cards including an eight-jockey-signed Kentucky
Derby Winner tribute, a dual autograph for the men who rode Secretariat, and a dual autograph of the
film "The Blind Side" featuring both star and subject of the film.