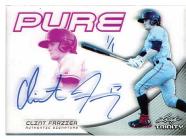

## **LOOK FOR:**

PURE (GLASS) AUTOGRAPHS: This exciting technology stole the show in 2013 Trinity Football and arrives again in the Baseball incarnation ready to amaze collectors with stunning glass style transparent cards featuring all ON-CARD autographs. These will be numbered by hand with parallels as low as 1/1!