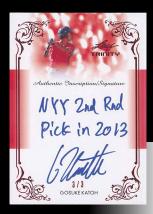

INSCRIPTION AUTOGRAPHS: This set features ON-CARD autographs of many of the year's top prospects and draft picks (some of which will include additional inscriptions added to the card)!

Look for parallels as limited as 1/1!