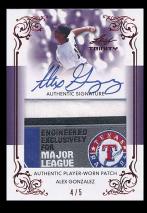

**PATCH AUTOS:** This set returns form the popular football release, except this time **EVERY CARD IS SIGNED ON-CARD**. The football patches were wildly popular without autographs, which makes the popularity of this set with autographs off the charts! Look for parallels as limited as 1/1!