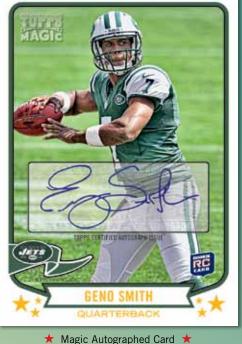

★ Dual Autographed Card ★

★ Magic Autographs – Up to 150 base card autograph variations.

Black-Bordered Parallel Sequentially #'d to 5 Red-Bordered Parallel Seq #'d 1/1 NEW!

- ★ Dual Autographs Up to 15 cards, featuring 2 players and their autographs. #'d to 25
  - ★ Six Autographs Up to 3 cards, featuring a double-sided card with 6 player autographs. #'d to 5
    - ★ Mini Autographs Up to 25 subjects featured on mini autographed base cards. #'d to 10
      - ★ Mini Autograph Books Up to 10 book card versions of the mini autographed cards. 2 players and 2 autographs are featured in each book. #'d to 5