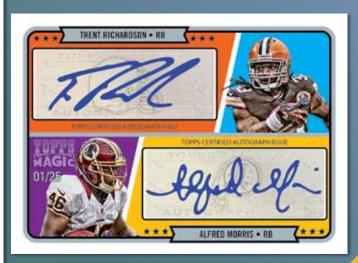

★ Dual Autographed Card ★

★ Magic Autographs – Up to 150 base card autograph variations.

Black-Bordered Parallel Sequentially #'d to 5 Red-Bordered Parallel Seq #'d 1/1 NEW!

- ★ Dual Autographs Up to 15 cards, featuring 2 players and their autographs. #'d to 25
  - ★ Six Autographs Up to 3 cards, featuring a double-sided card with 6 player autographs. #'d to 5
    - ★ Mini Autographs Up to 25 subjects featured on mini autographed base cards. #'d to 10
      - ★ Mini Autograph Books Up to 10 book card versions of the mini autographed cards. 2 players and 2 autographs are featured in each book. #'d to 5