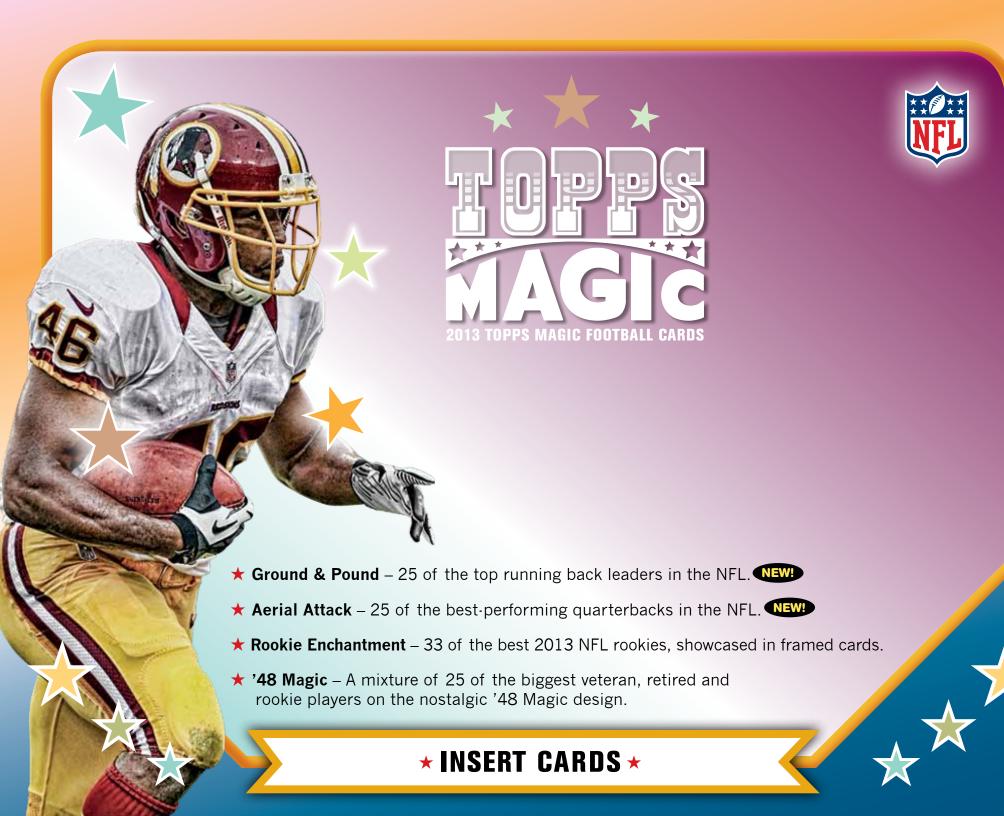

Topps Magic pays tribute to the very first Topps Football cards, delivering a fun, set-building experience with a deep checklist of autograph and relic cards.

- ★ Mini Parallel Cards Features every base card in a vintage miniature size.
- ★ Mini Base Card Parallel (220 subjects) (1 per pack)
  - Green-Bordered NEW!
  - Black-Bordered
  - Blue-Bordered NEW!
  - Red-Bordered #'d to 50
- ★ Mini Short Printed Base Cards
  - Green-Bordered NEW!
  - Black-Bordered NEW!
  - Blue-Bordered NEW!
  - Red-Bordered #'d to 50

★ Dual Autographed Card ★

★ Magic Autographs – Up to 150 base card autograph variations.

Black-Bordered Parallel Sequentially #'d to 5 Red-Bordered Parallel Seq #'d 1/1 NEW!

- ★ Dual Autographs Up to 15 cards, featuring 2 players and their autographs. #'d to 25
  - ★ Six Autographs Up to 3 cards, featuring a double-sided card with 6 player autographs. #'d to 5
    - ★ Mini Autographs Up to 25 subjects featured on mini autographed base cards. #'d to 10
      - ★ Mini Autograph Books Up to 10 book card versions of the mini autographed cards. 2 players and 2 autographs are featured in each book. #'d to 5

★ Magic Rookie Relics – Up to 25 of the most collectible rookies featuring a jumbo jersey swatch. Seq #'d to 99 NEW!

Patch Parallel. Seq #'d to 5 NEW!

**★ RELIC CARDS ★** 

Solicitation subject to change