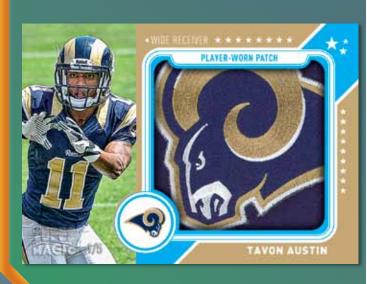

## **★ CONFIGURATION ★**

**HOBBY** 

8 cards per pack / 24 Packs per box 3 Autographs per box

Look for 2013 Topps Magic Football to hit Hobby stores
January 22, 2014.

★ Magic Rookie Relics - Patch Parallel ★

★ Magic Rookie Relics – Up to 25 of the most collectible rookies featuring a jumbo jersey swatch. Seq #'d to 99 NEW!

Patch Parallel. Seq #'d to 5 NEW!

**★ RELIC CARDS ★** 

Solicitation subject to change