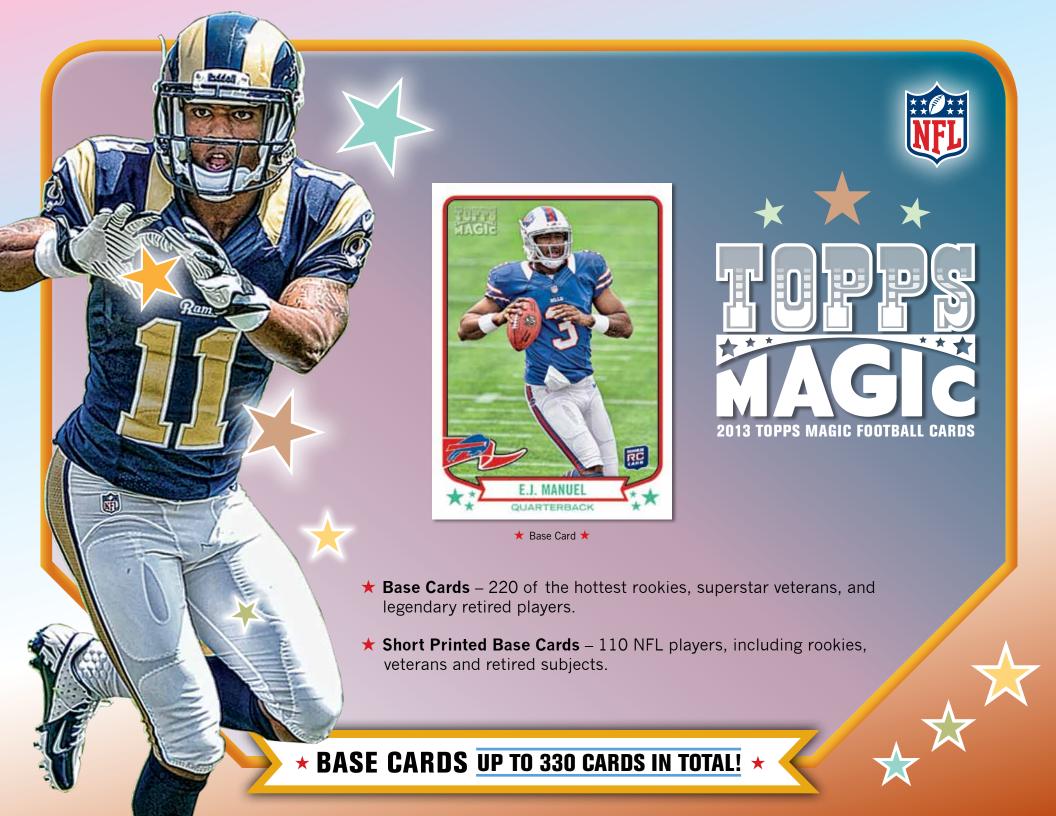

Topps Magic pays tribute to the very first Topps Football cards, delivering a fun, set-building experience with a deep checklist of autograph and relic cards.

- ★ Mini Parallel Cards Features every base card in a vintage miniature size.
- ★ Mini Base Card Parallel (220 subjects) (1 per pack)
  - Green-Bordered NEW!
  - Black-Bordered
  - Blue-Bordered NEW!
  - Red-Bordered #'d to 50
- ★ Mini Short Printed Base Cards
  - Green-Bordered NEW!
  - Black-Bordered NEW!
  - Blue-Bordered NEW!
  - Red-Bordered #'d to 50