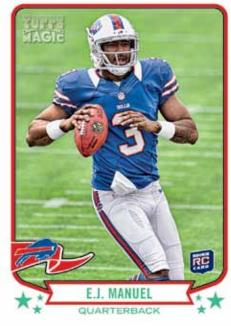

Topps Magic pays tribute to the very first Topps Football cards, delivering a fun, set-building experience with a deep checklist of autograph and relic cards.

- ★ Mini Parallel Cards Features every base card in a vintage miniature size.
- ★ Mini Base Card Parallel (220 subjects) (1 per pack)
  - Green-Bordered NEW!
  - Black-Bordered
  - Blue-Bordered NEW!
  - Red-Bordered #'d to 50
- ★ Mini Short Printed Base Cards
  - Green-Bordered NEW!
  - Black-Bordered NEW!
  - Blue-Bordered NEW!
  - Red-Bordered #'d to 50