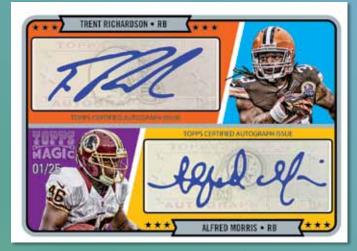

★ Dual Autographed Card ★

★ Magic Autographs – Up to 150 base card autograph variations.

Black-Bordered Parallel Sequentially #'d to 5 Red-Bordered Parallel Seq #'d 1/1 NEW!

- ★ Dual Autographs Up to 15 cards, featuring 2 players and their autographs. #'d to 25
  - ★ Six Autographs Up to 3 cards, featuring a double-sided card with 6 player autographs. #'d to 5
    - ★ Mini Autographs Up to 25 subjects featured on mini autographed base cards. #'d to 10
      - ★ Mini Autograph Books Up to 10 book card versions of the mini autographed cards. 2 players and 2 autographs are featured in each book. #'d to 5