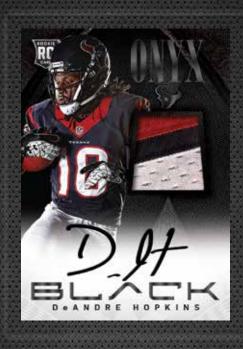

# ON CARD ONYX ROOKIE SIGNATURES MATERIALS PRIME DEANDRE HOPKINS

Featuring the RPS rookies(40), #'d/99 or less, also look for limited parallel versions featuring Prime & Laundry Tags versions #'d from 1 to 49.