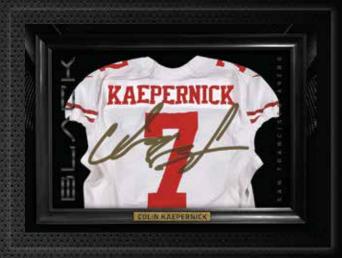

# ON CARD SHADOW BOX JERSEY CARDS COLIN KAEPERNICK

Ready to be put on display, the Shadow Box Jersey Cards feature legends, current players, and the 40 RPS rookies.