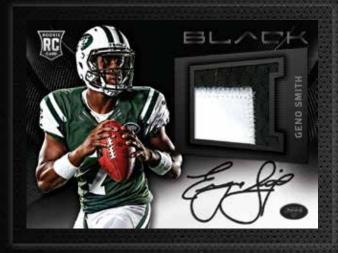

# ON CARD ROOKIE SIGNATURES MATERIALS PRIME GENO SMITH

Featuring the RPS rookies(40), #'d/299 or less, also look for limited parallel versions, featuring Prime, Jumbo Prime, Laundry Tags, Nike Swoosh and NFL Shield versions #'d from 1 to 99.