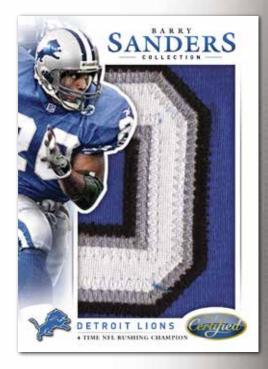

Arguably the most exciting player to set foot on the gridiron, Sanders dazzled fans during his prolific career, which is chronicled in this insert with jumbo swatches and a side-silhouette die-cut.

2 ۰ × M . M m TAVON AUSTIN **KEENAN ALLEN** 

### **KEY SELLING POINTS**

Three hot boxes per case (one per inner case) feature Platinum parallels that replace all common cards.

Two of the best running backs in league history - Emmitt Smith and Barry Sanders - get their own inserts. Each card will be silhouette die-cut over a jumbo material swatch, including autographed versions.