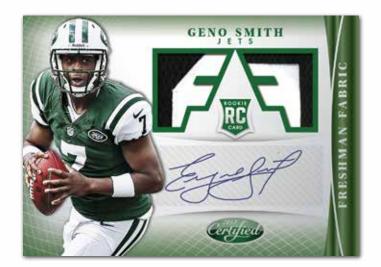

### NATIONAL FOOTBALL LEAGUE TRADING CARDS

2013 Certited

Newly revamped with die-cut F's (for Freshman Fabric), the 40 players at the NFLPA Rookie Premiere are featured on this traditional Certified rookie card.

Look for new base set RCs for RPS players (non-auto, non-mem), including Mirror Black and Platinum versions for added value out of the box.

New designs - Certified's Freshman Fabric auto/mem RCs get a fresh look and the return of Certified Potential Materials after a one-year hiatus.