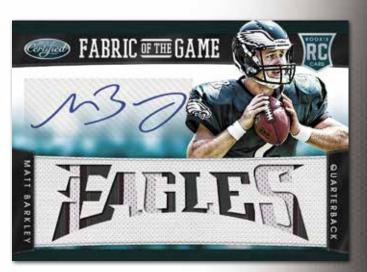

### NATIONAL FOOTBALL LEAGUE TRADING CARDS

2013 Certited

Newly revamped with die-cut F's (for Freshman Fabric), the 40 players at the NFLPA Rookie Premiere are featured on this traditional Certified rookie card.

A staple in Certified, these iconic team name die-cuts feature the best and brightest rookies from this year's class.