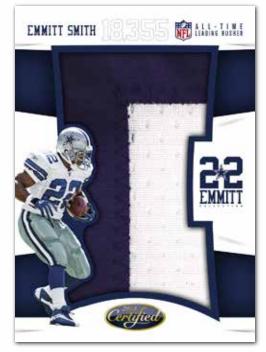

Nothing compares to the NFL Shield. These 1-of-1 combo shields are some of the most sought after cards for the 2013 rookies.

The NFL's all-time leading rusher, Emmitt Smith became a household name with America's Team in the 1990s. This five-card insert showcases his best highlights and also comes with an autographed memorabilia version.

### **KEY SELLING POINTS**

Three hot boxes per case (one per inner case) feature Platinum parallels that replace all common cards.

Two of the best running backs in league history - Emmitt Smith and Barry Sanders - get their own inserts. Each card will be silhouette die-cut over a jumbo material swatch, including autographed versions.