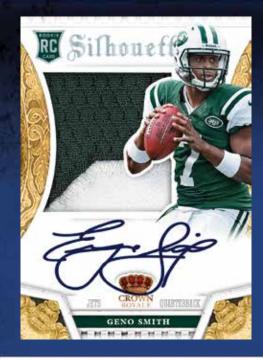

## ROOKIE SILHOUETTE AUTOS

#### **GENO SMITH**

On-card Rookie Silhouette Cards from the 2013 RPS Rookies (40) includes limited parallels: Gold (numbered to 49), Green (numbered to 25), Purple (numbered to 10) Blue (numbered to 1)