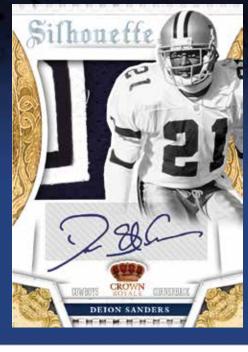

NEW! On-card Crown Die Cuts & On-card Panini's Choice from the 2013 RPS Rookies (40)

NEW! On-card Silhouettes, On-card Crown Die Cuts & On-card Panini's Choice of current NFL Stars

Legendary Silhouettes features a jumbo swatch of legendary material along with an autograph-extremely scarce (numbered to 25 or less)

## LEGENDARY SILHOUETTES

#### **DEION SANDERS**

Legendary Silhouettes features a jumbo swatch of legendary material along with an autograph-extremely scarce (numbered to 25 or less)