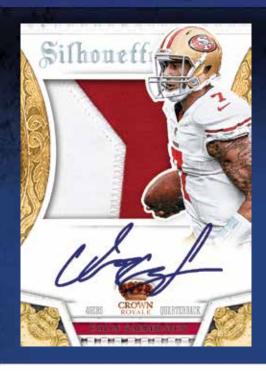

## **KEY SELLING POINTS**

On-card Rookie Silhouette Cards from the 2013 RPS Rookies (40) includes limited parallels: Gold (numbered to 49), Green (numbered to 25), Purple (numbered to 10) and Blue (numbered to 1)

## ROOKIE SILHOUETTE AUTOS