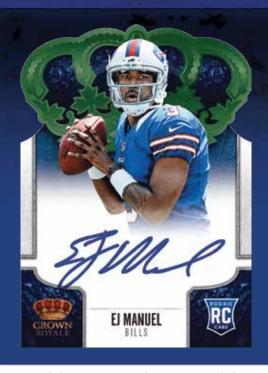

## **ROOKIE DIE-CUT AUTOS**

#### **EJ MANUEL**

On-card Crowns of RPS Rookies & Current NFL Stars (99) includes limited parallels:
Gold (numbered to 25),
Green (numbered to 10),
Purple (numbered to 5)
Blue (numbered to 1)