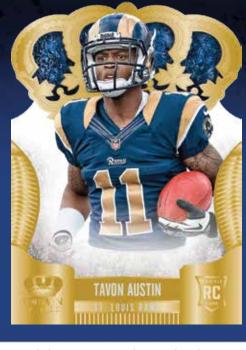

## **ROOKIE DIE-CUT CROWN**

#### **TAVON AUSTIN**

Crown Die-Cut parallels:
Features 100 of the top
NFL players & 100 Rookies:
Silver (numbered to 199),
Gold (numbered to 99),
Holo Gold (numbered to 25),
Green (numbered to 10),
Purple (numbered to 1)
Blue (numbered to 1)