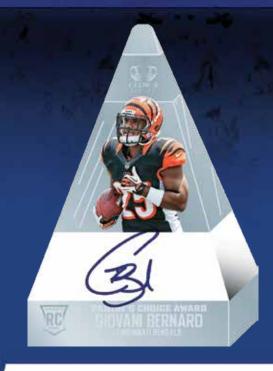

## PANINI'S CHOICE SIGNATURES

#### **GIOVANI BERNARD**

On-card Panini Choice of RPS Rookies & Current NFL Stars (99) includes limited parallels: Gold (numbered to 25), Green (numbered to 10), Purple (numbered to 5) Blue (numbered to 1)