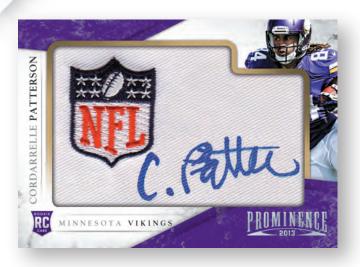

#### **CORDARRELLE PATTERSON**

#### **ROOKIE EMBROIDERED** NFL SHIELD PATCH SIGNATURE

Look for 1-of-1 autographed parallels including NFL Shields.