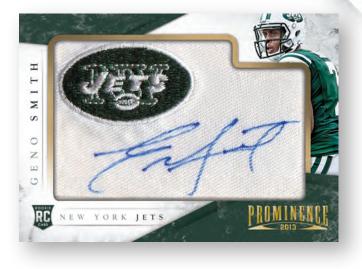

#### **GENO SMITH**

#### ROOKIE EMBROIDERED RATED ROOKIE PATCH SIGNATURE

A staple in the Panini Company the Rated Rookie Logo Patch is new to the program and autographed by the elite rookies of the 2013 draft class. NFL TRADING CARDS