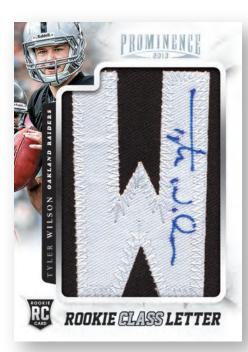

#### **TYLER WILSON**

#### ROOKIE CLASS LETTER SIGNATURE

These autographed nameplate letters make a comeback this year for an exciting rookie class. Signed at the NFLPA Rookie Premiere, spells out your favorite player's last name - sure to become fan favorites for years to come.