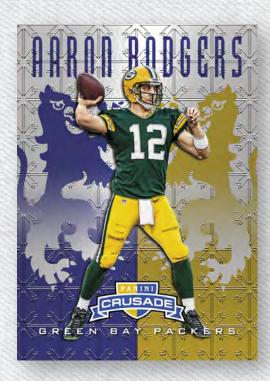

### **CRUSADE BLUE**

The iconic Crusade insert returns with its classic and eye-catching design, featuring the best players in league. Also find Rookie Crusade cards showcasing the top rookies in the 2013 draft class.