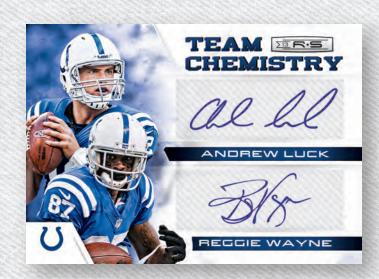

#### **TEAM CHEMISTRY**

Team Chemistry highlights potent combinations from fan-favoriteteams on crisp, dual-signed cards.