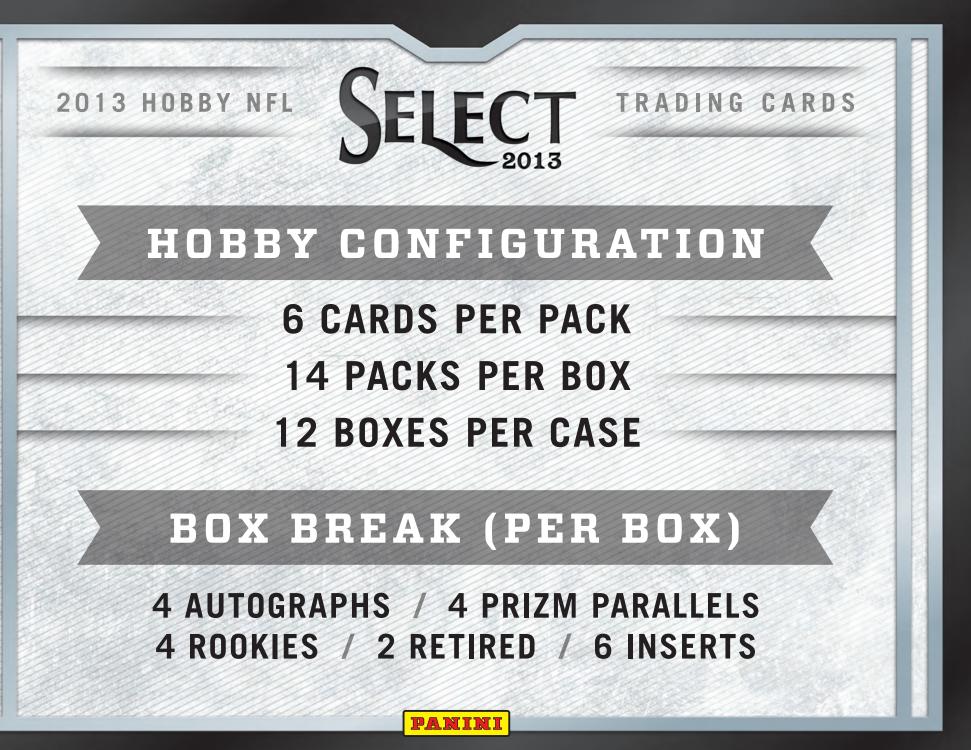

ROM THE 2013 ROOKIE CLASS WITH PANINI'S INNOVATIVE PRIZM BLACK TECHNOLOGY.





### **ROOKIE JERSEY AUTOS**

LOOK FOR AUTOGRAPHED MEMORABILIA CARDS, FEATURING 40 PLAYERS FROM THE 2013 ROOKIE PREMIERE WITH PRIZM, GOLD AND BLACK PARALLELS.



### SELECT SIGNATURES

FIND AUTOGRAPHS OF THE TOP VETERANS LEADING THE WAY IN THE NFL -Also with prizm, gold AND BLACK PARALLELS.

### PANINI

# SELECT TRADING CARDS



### SELECT STRIPES

FOOTBALL'S SELECT STRIPES FEATURES AN AUTOGRAPH AND MEMORABILIA PIECE OF THE NFL'S BRIGHTEST STARS, INCLUDING A PRIZM GOLD PARALLEL.

All information is accurate at the time of posting - content is subject to change. Card images are solely for the purpose of design display. Actual images used on cards to be determined. © 2013 Panini America, Inc. Printed in the USA.





# THE FIRST EDITION OF PANINI SELECT FOOTBALL USES THE POPULAR PRIZM TECHNOLOGY THROUGHOUT THE ENTIRE BRAND.

INTRODUCING INSERTS: SELECT IN MOTION, SELECT GREATEST, HOT AND WHITE HOT VETERANS.

All information is accurate at the time of posting - content is subject to change. Card images are solely for the purpose of design display. Actual images used on cards to be determined. © 2013 Panini America, Inc. Printed in the USA.