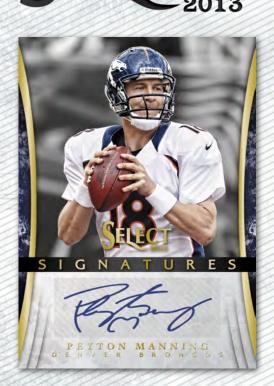

### SELECT SIGNATURES

FIND AUTOGRAPHS OF THE TOP VETERANS LEADING THE WAY IN THE NFL -Also with prizm, gold AND BLACK PARALLELS.