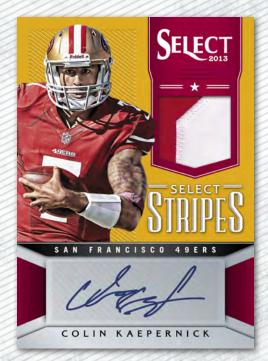

### SELECT STRIPES

FOOTBALL'S SELECT STRIPES FEATURES AN AUTOGRAPH AND MEMORABILIA PIECE OF THE NFL'S BRIGHTEST STARS, INCLUDING A PRIZM GOLD PARALLEL.

All information is accurate at the time of posting - content is subject to change. Card images are solely for the purpose of design display. Actual images used on cards to be determined. © 2013 Panini America, Inc. Printed in the USA.