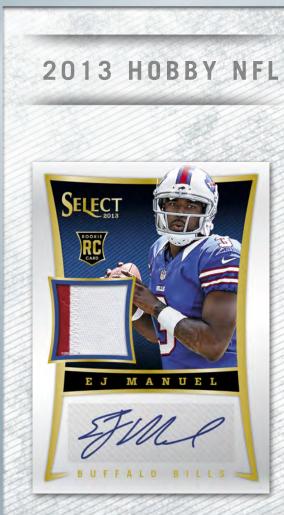

### **ROOKIE JERSEY AUTOS**

LOOK FOR AUTOGRAPHED MEMORABILIA CARDS, FEATURING 40 PLAYERS FROM THE 2013 ROOKIE PREMIERE WITH PRIZM, GOLD AND BLACK PARALLELS.