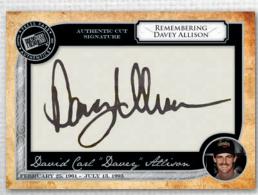

Famous Feats Autographs

Remebering Davey Allison Cut Signature

Pieces of History Signature Edition

Four Wide Signature Edition

GEND • LEGEND • LEGEN

FND. IFGENDS

RACE-USED MEMORABILIA CARDS FEATURE A WIDE ARRAY OF RELICS FROM RETIRED LEGENDS, MULTI-PIECE MEMORABILIA FROM CURRENT TOP DRIVERS, AND REGULAR & JUMBO VERSIONS OF REMEMBERING DAVEY ALLISON, ALAN KULWICKI TRIBUTE, AND MARK MARTIN SALUTE.