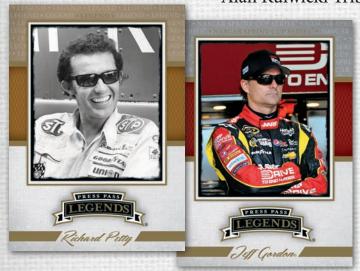

## **NEW EXPANDED BASE SET FOR 2013:**

70-card set featuring legendary drivers, current Sprint Cup stars, Alan Kulwicki Tribute, & Mark Martin Salute.