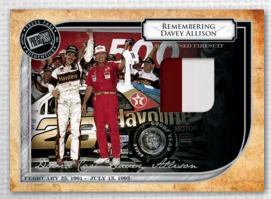

Famous Feats Autographs

Remebering Davey Allison Cut Signature

Pieces of History Signature Edition

Four Wide Signature Edition

GEND • LEGEND • LEGEN

FND. IFGENDS

RACE-USED MEMORABILIA CARDS FEATURE A WIDE ARRAY OF RELICS FROM RETIRED LEGENDS, MULTI-PIECE MEMORABILIA FROM CURRENT TOP DRIVERS, AND REGULAR & JUMBO VERSIONS OF REMEMBERING DAVEY ALLISON, ALAN KULWICKI TRIBUTE, AND MARK MARTIN SALUTE.

Pieces of History

**Prominent Pieces** 

Prominent Pieces Oversized Edition

Remembering Davey Allison Memorabilia

Alan Kulwicki Tribute Memorabilia

Mark Martin Salute Memorabilia

GEND · LEGEND · LEGEN

- 5 CARDS PER PACK -
- 6 PACKS PER MINI BOX -
- 18 PACKS PER MASTER BOX -
- 12 MASTER BOXES PER CASE -