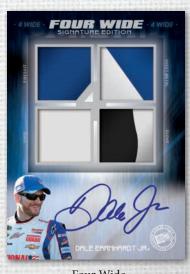

Famous Feats Autographs

Remebering Davey Allison Cut Signature

Pieces of History Signature Edition

Four Wide Signature Edition

GEND • LEGEND • LEGEN

FND. IFGENDS

RACE-USED MEMORABILIA CARDS FEATURE A WIDE ARRAY OF RELICS FROM RETIRED LEGENDS, MULTI-PIECE MEMORABILIA FROM CURRENT TOP DRIVERS, AND REGULAR & JUMBO VERSIONS OF REMEMBERING DAVEY ALLISON, ALAN KULWICKI TRIBUTE, AND MARK MARTIN SALUTE.