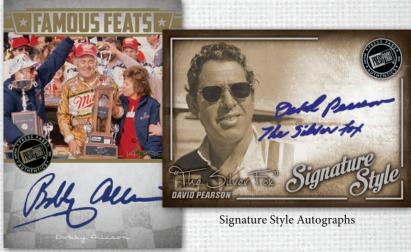

## SIGNATURE STYLE, FAMOUS FEATS, AND DAVEY ALLISON TRIBUTE INSERT CARDS

Look for "Signature Style" SPs!

GEND • LEGEND • LEGEN

ON-CARD AUTOGRAPHS INCLUDE PARALLELS OF THE "SIGNATURE STYLE" AND "FAMOUS FEATS" INSERT CARDS FOR SELECT DRIVERS, PRESS PLATES, AND MEMORABILIA CARDS.

Famous Feats Autographs

Remebering Davey Allison Cut Signature

Pieces of History Signature Edition

Four Wide Signature Edition

GEND • LEGEND • LEGEN

FND. IFGENDS

RACE-USED MEMORABILIA CARDS FEATURE A WIDE ARRAY OF RELICS FROM RETIRED LEGENDS, MULTI-PIECE MEMORABILIA FROM CURRENT TOP DRIVERS, AND REGULAR & JUMBO VERSIONS OF REMEMBERING DAVEY ALLISON, ALAN KULWICKI TRIBUTE, AND MARK MARTIN SALUTE.