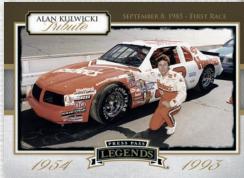

## **NEW EXPANDED BASE SET FOR 2013:**

70-card set featuring legendary drivers, current Sprint Cup stars, Alan Kulwicki Tribute, & Mark Martin Salute.

Famous Feats Autographs

Remebering Davey Allison Cut Signature

Pieces of History Signature Edition

Four Wide Signature Edition

GEND • LEGEND • LEGEN

FND. IFGENDS

RACE-USED MEMORABILIA CARDS FEATURE A WIDE ARRAY OF RELICS FROM RETIRED LEGENDS, MULTI-PIECE MEMORABILIA FROM CURRENT TOP DRIVERS, AND REGULAR & JUMBO VERSIONS OF REMEMBERING DAVEY ALLISON, ALAN KULWICKI TRIBUTE, AND MARK MARTIN SALUTE.

Pieces of History

**Prominent Pieces** 

Prominent Pieces Oversized Edition

Remembering Davey Allison Memorabilia

Alan Kulwicki Tribute Memorabilia

Mark Martin Salute Memorabilia

GEND · LEGEND · LEGEN

- 5 CARDS PER PACK -
- 6 PACKS PER MINI BOX -
- 18 PACKS PER MASTER BOX -
- 12 MASTER BOXES PER CASE -