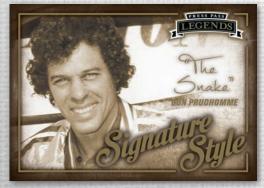

## SIGNATURE STYLE, FAMOUS FEATS, AND DAVEY ALLISON TRIBUTE INSERT CARDS

Look for "Signature Style" SPs!

GEND • LEGEND • LEGEN

ON-CARD AUTOGRAPHS INCLUDE PARALLELS OF THE "SIGNATURE STYLE" AND "FAMOUS FEATS" INSERT CARDS FOR SELECT DRIVERS, PRESS PLATES, AND MEMORABILIA CARDS.