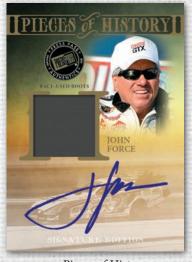

Famous Feats Autographs

Remebering Davey Allison Cut Signature

Pieces of History Signature Edition

Four Wide Signature Edition

GEND • LEGEND • LEGEN

FND. IFGENDS

RACE-USED MEMORABILIA CARDS FEATURE A WIDE ARRAY OF RELICS FROM RETIRED LEGENDS, MULTI-PIECE MEMORABILIA FROM CURRENT TOP DRIVERS, AND REGULAR & JUMBO VERSIONS OF REMEMBERING DAVEY ALLISON, ALAN KULWICKI TRIBUTE, AND MARK MARTIN SALUTE.