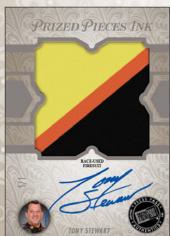

## **AUTOGRAPH GALLE**

ON-CARD AUTOGRAPH CARDS INCLUDE INDIVIDUALLY SIGNED CARDS BY TOP DRIVERS, MULTI-DRIVER SIGNED TEAMMATE AUTOGRAPHS, AND AUTOGRAPHED OVERSIZED MEMORABILIA CARDS.

**CLASSIC COLLECTIONS INK** 

**ELITE EXHIBIT INK** 

**SIGNATURE PATCHES BOOK CARD** 

**ROOKIE** SHOWCASE

ROOKIE

**PRIZED PIECES INK** 

**ROOKIE SHOWCASE** 

**MASTERPIECES INK** 

RACE-USED MEMORABILIA CARDS FEATURE
OVERSIZED FIRESUIT, SHEET METAL, GLOVE OR SHOE PIECES,
MULTI-PIECE TEAMMATE MEMORABILIA, AND
MULTI-PIECE TOP DRIVER MEMORABILIA.