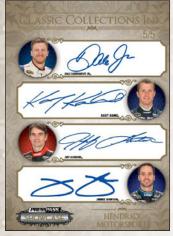

## **AUTOGRAPH GALLE**

ON-CARD AUTOGRAPH CARDS INCLUDE INDIVIDUALLY SIGNED CARDS BY TOP DRIVERS, MULTI-DRIVER SIGNED TEAMMATE AUTOGRAPHS, AND AUTOGRAPHED OVERSIZED MEMORABILIA CARDS.

**CLASSIC COLLECTIONS INK** 