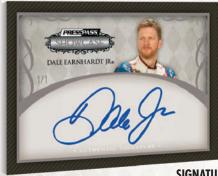

## **AUTOGRAPH GALLE**

ON-CARD AUTOGRAPH CARDS INCLUDE INDIVIDUALLY SIGNED CARDS BY TOP DRIVERS, MULTI-DRIVER SIGNED TEAMMATE AUTOGRAPHS, AND AUTOGRAPHED OVERSIZED MEMORABILIA CARDS.

**CLASSIC COLLECTIONS INK** 