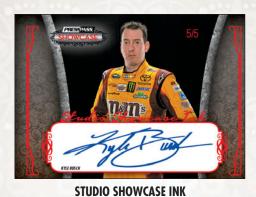

NASCAR SUNOCO ROOKIE OF THE YEAR CONTENDER

STUDIO SHOWCASE

## **AUTOGRAPH GALLE**

ON-CARD AUTOGRAPH CARDS INCLUDE INDIVIDUALLY SIGNED CARDS BY TOP DRIVERS, MULTI-DRIVER SIGNED TEAMMATE AUTOGRAPHS, AND AUTOGRAPHED OVERSIZED MEMORABILIA CARDS.

**CLASSIC COLLECTIONS INK** 