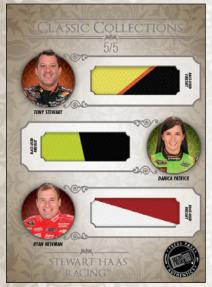

## **AUTOGRAPH GALLE**

ON-CARD AUTOGRAPH CARDS INCLUDE INDIVIDUALLY SIGNED CARDS BY TOP DRIVERS, MULTI-DRIVER SIGNED TEAMMATE AUTOGRAPHS, AND AUTOGRAPHED OVERSIZED MEMORABILIA CARDS.

**CLASSIC COLLECTIONS INK** 