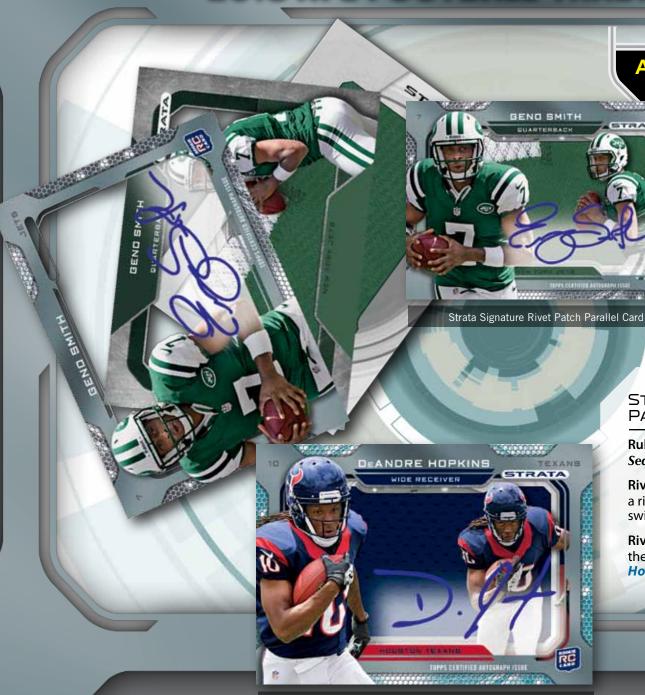

### 2013 NFL FOOTBALL TRADING CARDS

Strata Signature Relic Card

STRATA SIGNATURE
RELIC CARDS – Featuring up to 46
subjects – Rookies & Veterans Included!

**AUTOGRAPHED RELIC CARDS** 

The card that inspired the product, the Strata Signature Relic card, uses cutting-edge technology to deliver a 3-layered card construction featuring jumbo jersey swatches and On-Card Autographs!

### STRATA SIGNATURE RELIC PARALLEL CARDS

**Ruby PATCH Parallel:** Featuring a jersey patch relic. **Seq #**′**d to 15. Hobby Only!** 

**Rivet PATCH Parallel:** Featuring a jersey patch relic and a rivet that enables the 3 different layers of the card to swivel or fan out. **Seq #'d Hobby Only!** 

Rivet SWOOSH Parallel: Another rivet version featuring the prime Nike Swoosh piece from the jersey. #'d 1/1. Hobby Only! NEW!