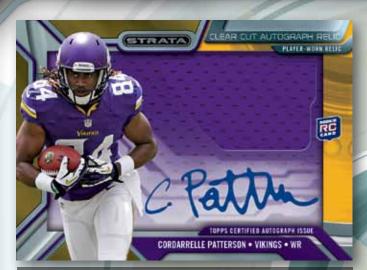

### 2013 NFL FOOTBALL TRADING CARDS

Clear Cut Autographed Relic Rookie Card - Gold Parallel

Clear Cut Autographed Relic Rookie Card - Swoosh Parallel

### **AUTOGRAPHED RELIC CARDS**

CLEAR CUT AUTOGRAPHED RELIC ROOKIE CARDS - Featuring up to 40 subjects!

These 1 per Hobby Box cards feature the largest jumbo jersey swatch possible (2.875" x 1.875") trapped underneath a transparent card front featuring a player image and signature. Each card also has a die-cut window so the relic can be touched!