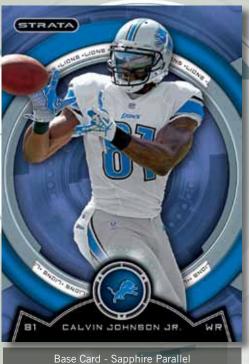

### BASE CARDS 36 pt stock!

**VETERANS** (100 subjects): Top performing NFL superstars.

ROOKIES (50 subjects): The hottest freshmen of the 2013 NFL Season. *Hobby Only Images!* 

### BASE ROOKIE PARALLEL CARDS

Bronze Parallel - Sequentially numbered to 150. Gold Parallel - Sequentially numbered to 99. Sapphire Parallel - Sequentially numbered to 50. Emerald Parallel - Sequentially numbered to 10. Ruby Parallel - Numbered 1/1. Printing Plates - Numbered 1/1. Hobby Only!