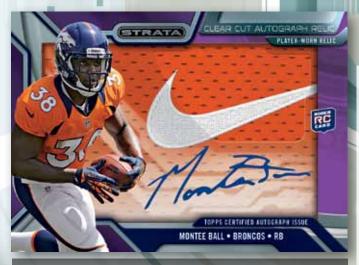

### 2013 NFL FOOTBALL TRADING CARDS

Clear Cut Autographed Relic Rookie Card - Gold Parallel

Clear Cut Autographed Relic Rookie Card - Swoosh Parallel

### **AUTOGRAPHED RELIC CARDS**

CLEAR CUT AUTOGRAPHED RELIC ROOKIE CARDS - Featuring up to 40 subjects!

These 1 per Hobby Box cards feature the largest jumbo jersey swatch possible (2.875" x 1.875") trapped underneath a transparent card front featuring a player image and signature. Each card also has a die-cut window so the relic can be touched!

Quartz SWOOSH Parallel: Featuring a Nike Swoosh, #'d 1/1. Hobby Only! NEW!

Quartz PATCH Parallel: Multi-color patch, #'d 1/1. Hobby Only!