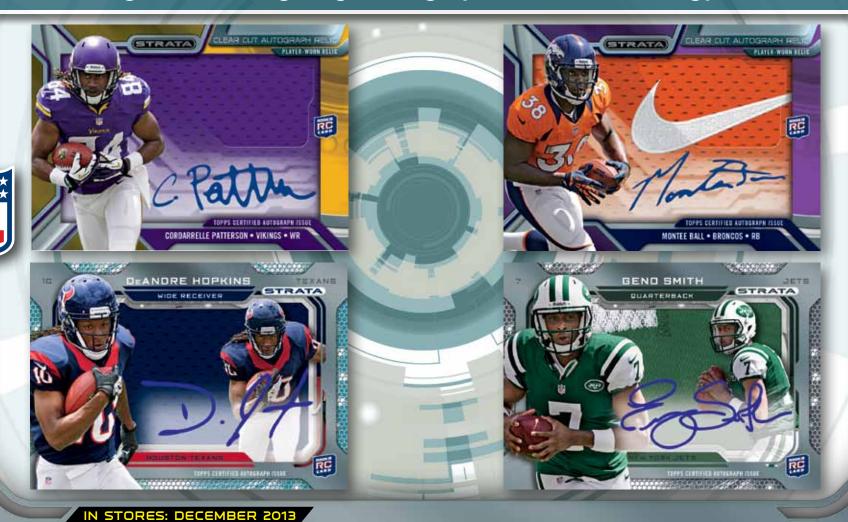

### **AUTOGRAPHED RELIC CARDS**

CLEAR CUT AUTOGRAPHED RELIC ROOKIE CARDS - Featuring up to 40 subjects!

These 1 per Hobby Box cards feature the largest jumbo jersey swatch possible (2.875" x 1.875") trapped underneath a transparent card front featuring a player image and signature. Each card also has a die-cut window so the relic can be touched!

Bronze Parallel: Sequentially numbered to 150. Gold Parallel: Sequentially numbered to 99.

Sapphire PATCH Parallel: Sequentially numbered to 60. Hobby Only! Emerald PATCH Parallel: Sequentially numbered to 30. Hobby Only!

Ruby PATCH Parallel: Sequentially numbered to 15. Hobby Only!

Quartz GLOVES Parallel: Featuring a glove relic, #'d 1/1. Hobby Only!

Quartz PIGSKIN Parallel: Featuring a football relic, #'d 1/1. Hobby Only! NEW!

Quartz SWOOSH Parallel: Featuring a Nike Swoosh, #'d 1/1. Hobby Only! NEW!

Quartz PATCH Parallel: Multi-color patch, #'d 1/1. Hobby Only!