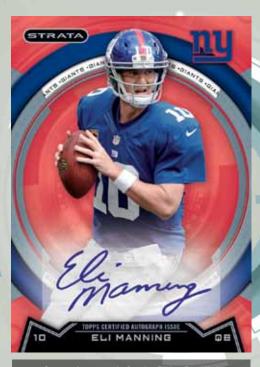

### **AUTOGRAPH CARDS**

STRATA AUTOGRAPHS - Up to 50 subjects – *Rookies & Veterans Included!* 

Autographed cards featuring action photography and autographs of Veteran and Rookie players.

### STRATA AUTOGRAPHS PARALLEL CARDS

Bronze Parallel: Sequentially numbered to 150. Gold Parallel: Sequentially numbered to 99. Sapphire Parallel: Sequentially numbered to 75. Emerald Parallel: Sequentially numbered to 50. Ruby Parallel: Sequentially numbered to 25. Quartz Parallel: Numbered 1/1. Hobby Only!