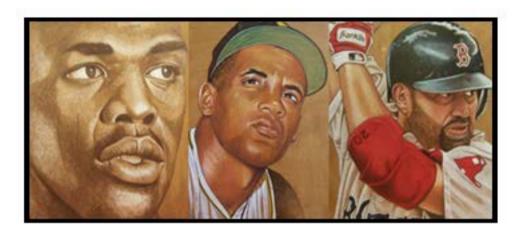

## **CREATE YOUR 1/1 ENSHRINED CUT MASTERPIECE CARD**

One lucky collector will get the incredible opportunity to create their own 1/1 Enshrined Cut Masterpiece.

After choosing two cut signatures from the Enshrined Cut Masterpiece list, they will then get to select the two images they want to be featured on the card. Renowned sports artist Brent Naughton will then skillfully hand draw and paint the images onto the 5x7 card, thus creating the very unique1/1 Enshrined Cut Masterpiece. The card will then be matted beautifully with gold etching and sent to the authentication company of choice for authentication and encapsulation.

#### **ABOUT THE ARTIST**

Brent Naughton is a Cincinnati based sports artist as well as a die hard Reds fan. Through the years he has sharpened his skills and now has several of his heroes among his growing list of clients.

## PLAYER SELECTION

Roberto Clemente Jackie Robinson Walter Johnson Napoleon Lajoie Babe Ruth Ty Cobb Lou Gehrig Cy Young

\*Checklist subject to change