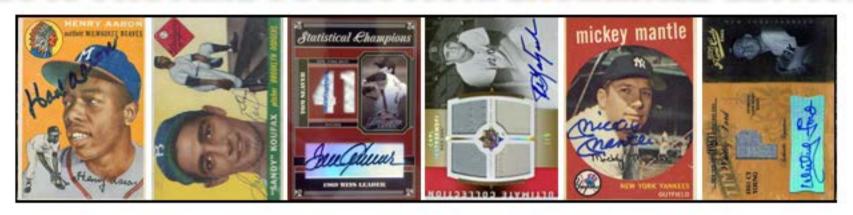

# **2013 PASTIME COLLECTION: ENSHRINED EDITION**

Enshrined Edition focuses only on those individuals who have earned baseballs highest achievement - Enshrinement. Every signed card in Enshrined Edition is a Hall of Famer. Look for signed vintage cards, signed memorabilia cards, signed rookie cards, and signed limited edition cards. Also included are redemption cards for signed memorabilia from players like Mickey Mantle, Ted Williams, Satchel Paige, Joe DiMaggio, Hank Aaron, and Willie Mays.

Every card is authenticated by JSA, PSA/DNA, SGC or the respected trading card company. Each card will come encased in a magnetic one touch older with our gold seal, or encapsulated by the authentication company.

### **BOX CONTENTS**

(1) HOF Signed card (1) Pastime Points card

Plus one of the following:

Additional HOF signed card
Pastime Penmanship 1/1 cut
Pastime Portraits 1/1 art card
Redemption for signed memorabila
Create your Enshrined Cut Masterpiece card