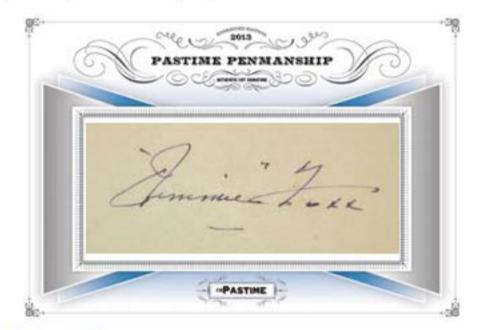

# **PASTIME PENMANSHIP 1/1 CUT SIGNATURE CARDS**

\*Cuts are shown for illustration purposes only. Actual cut may vary

### **GUARANTEED 1 PER CASE**

Falling one per case, Pastime Penmanship cards feature a cut signature that is elegantly framed and encapsulated.

The checklist boasts some of the greatest names associated with the game of baseball.

Honus Wagner Jimmie Foxx Satchel Paige Roy Campanella Pie Traynor

Vin Scully Mickey Mantle Joe DiMaggio Ted Williams Nellie Fox Mickey Cochrane Ray Schalk Mel Ott Rube Marquard Goose Goslin