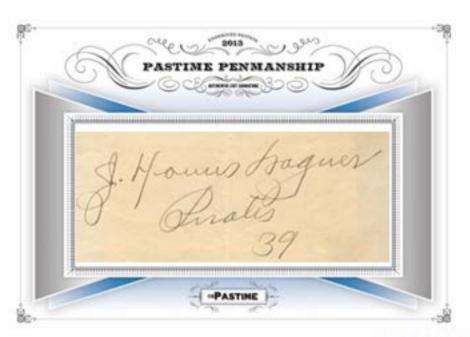

# **PASTIME PENMANSHIP 1/1 CUT SIGNATURE CARDS**

\*Cuts are shown for illustration purposes only. Actual cut may vary

### **GUARANTEED 1 PER CASE**

Falling one per case, Pastime Penmanship cards feature a cut signature that is elegantly framed and encapsulated.

The checklist boasts some of the greatest names associated with the game of baseball.

Honus Wagner Jimmie Foxx Satchel Paige Roy Campanella Pie Traynor

Vin Scully Mickey Mantle Joe DiMaggio Ted Williams Nellie Fox Mickey Cochrane Ray Schalk Mel Ott Rube Marquard Goose Goslin