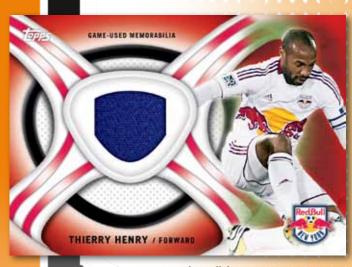

# **AUTOGRAPHED RELICS**

Green: #'d to 75. Gold: #'d to 50. Black multi-color prime: #'d to 25. Red multi-color prime: #'d to 5. Golazo: #'d 1/1.

# **MLS KITS RELICS**

MLS Kits Relic Blue: #'d to 49 MLS Kits Relic Red: #'d to 25 MLS Kits Silver Jumbo Relic: #'d to 5 MLS Kits Gold Jumbo multi-color prime Relic: #'d to 1/1

# **OFFICIAL MLS SOCCER BALL REDEMPTION CARDS**

MLS Kits Red Parallel

**Chris Pontius** 

🔰 🤄 MLS Kits Blue Parallel