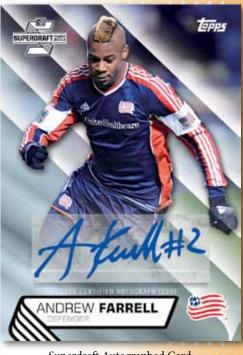

GOLAZO

**EVERY BOX INCLUDES:** Two Autographed Cards Three Relic Cards

MLS Maestros Autographed Card

AUTOGRAPHS

Keane

Robbie

**SUPERDRAFT AUTOGRAPHS:** Top draft picks from the 2013 SuperDraft.

Gold Parallel: #'d to 25. Black Parallel: #'d to 10. Red Parallel: #'d to 10. HOBBY ONLY Golazo Parallel: #'d 1/1. HOBBY ONLY

**MLS MAESTROS AUTOGRAPHS:** 

Featuring the top stars of MLS.

Gold Parallel: #'d to 25. Black Parallel: #'d to 10. Red Parallel: #'d to 10. HOBBY ONLY Golazo Parallel: #'d 1/1. HOBBY ONLY

Superdraft Autographed Card