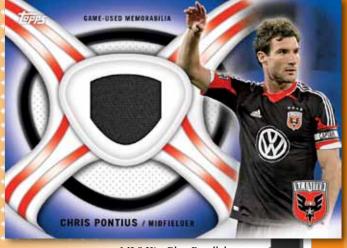

# **AUTOGRAPHED RELICS**

Green: #'d to 75. Gold: #'d to 50. Black multi-color prime: #'d to 25. Red multi-color prime: #'d to 5. Golazo: #'d 1/1.

# **MLS KITS RELICS**

MLS Kits Relic Blue: #'d to 49 MLS Kits Relic Red: #'d to 25 MLS Kits Silver Jumbo Relic: #'d to 5 MLS Kits Gold Jumbo multi-color prime Relic: #'d to 1/1

# **OFFICIAL MLS SOCCER BALL REDEMPTION CARDS**

MLS Kits Red Parallel

**Chris Pontius** 

🔰 🤄 MLS Kits Blue Parallel