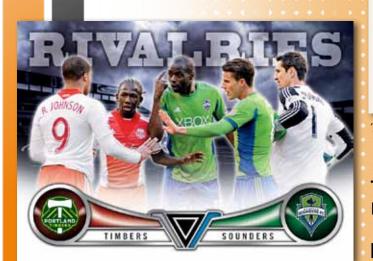

**1978 Topps EPL Soccer AUTOGRAPHS** #'d to 25.

**MLS Rivalries Insert** 

Base Card - Blue Parallel

#### Solicitation subject to change

US WONDOLOWSK EARTHQUAKES Topps Mini Insert **TOPPS MINI CARDS** 

Mini cards of MLS stars

**MLS RIVALRIES:** Images that capture the intensity of the biggest MLS rivalries.