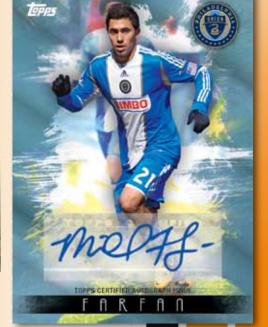

**MLS MAESTROS AUTOGRAPHS:** 

Featuring the top stars of MLS.

Gold Parallel: #'d to 25. Black Parallel: #'d to 10. Red Parallel: #'d to 10. HOBBY ONLY Golazo Parallel: #'d 1/1. HOBBY ONLY

Superdraft Autographed Card