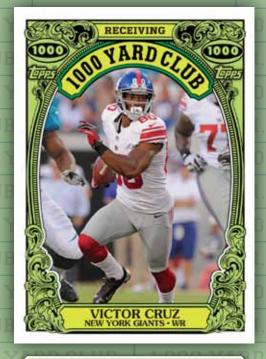

1,000-YARD CLUB CARD

### **INSERTS**

1970 TOPPS GLOSSY (25 subjects) (1:6)
1,000-YARD CLUB RACK PACK INSERTS (25 subjects) (1:8)
1968 TOPPS STAND-UPS (15 subjects)

**TOPPS ORIGINALS** Topps buybacks, foil stamped with "TOPPS ORIGINALS" logo.