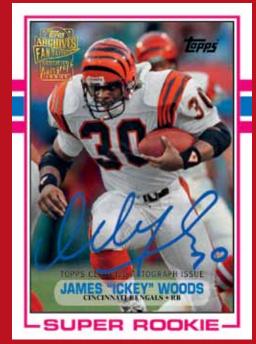

### FAN FAVORITES AUTOGRAPHS

The Fan Favorites autographs make their long-awaited return in football! These hard-signed cards feature such NFL franchise favorites as "Ickey" Woods, Mercury Morris, Ben Coates, "Flipper" Anderson, Christian Okoye and Eric Allen on designs from their era, but with all-new photography. There are up to 75 different players in all!