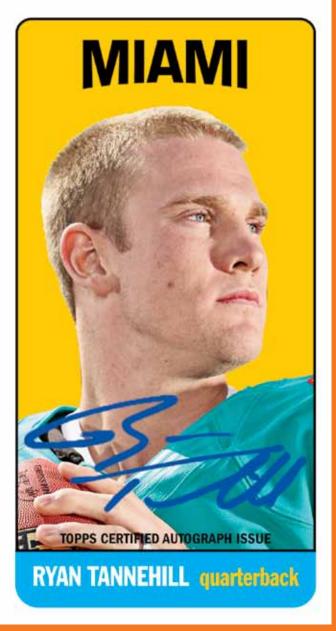

### FAN FAVORITES AUTOGRAPHS

The Fan Favorites autographs make their long-awaited return in football! These hard-signed cards feature such NFL franchise favorites as "Ickey" Woods, Mercury Morris, Ben Coates, "Flipper" Anderson, Christian Okoye and Eric Allen on designs from their era, but with all-new photography. There are up to 75 different players in all!