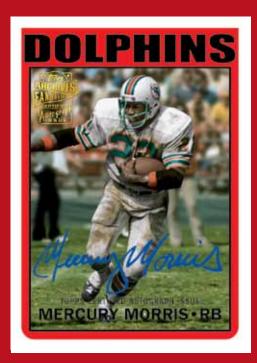

### FAN FAVORITES AUTOGRAPHS

The Fan Favorites autographs make their long-awaited return in football! These hard-signed cards feature such NFL franchise favorites as "Ickey" Woods, Mercury Morris, Ben Coates, "Flipper" Anderson, Christian Okoye and Eric Allen on designs from their era, but with all-new photography. There are up to 75 different players in all!