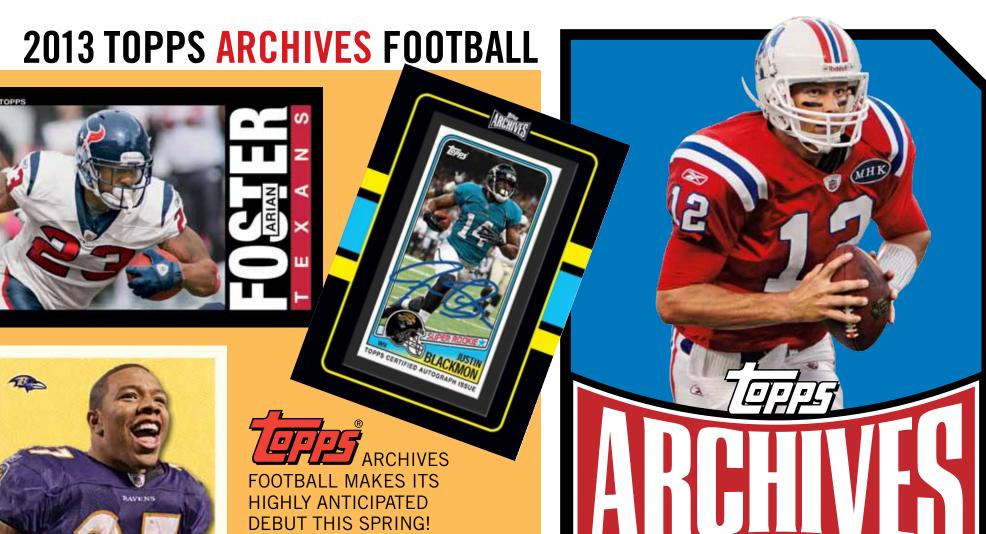

**RUNNING BACK BALTIMORE RAVENS** 

FROM TODAY'S STARS ON CLASSIC TOPPS DESIGNS. TO ICONIC REPRINTS AND RECREATIONS OF MEMORABLE INSERT SETS. ARCHIVES FOOTBALL HAS IT ALL!

Look for an assortment of autographs, including Fan Favorites, Topps Originals, 1988 Minis and 1965 Tall Boys! Also look for redemptions for original cards, packs, complete sets, uncut sheets, and special gems from the Topps Vault!

2 AUTOGRAPHS PER HOBBY BOX!

1976 Topps Base Card Design

1959 Topps Base Card Design

### BASE CARDS

BASE CARDS (200 subjects) Featuring Retired Stars, Veterans and Top Rookies on 1959, 1976, 1985, and 1986 designs.

### FAN FAVORITES AUTOGRAPHS

The Fan Favorites autographs make their long-awaited return in football! These hard-signed cards feature such NFL franchise favorites as "Ickey" Woods, Mercury Morris, Ben Coates, "Flipper" Anderson, Christian Okoye and Eric Allen on designs from their era, but with all-new photography. There are up to 75 different players in all!