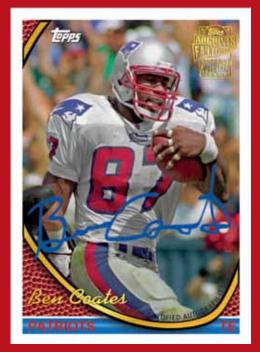

### FAN FAVORITES AUTOGRAPHS

The Fan Favorites autographs make their long-awaited return in football! These hard-signed cards feature such NFL franchise favorites as "Ickey" Woods, Mercury Morris, Ben Coates, "Flipper" Anderson, Christian Okoye and Eric Allen on designs from their era, but with all-new photography. There are up to 75 different players in all!