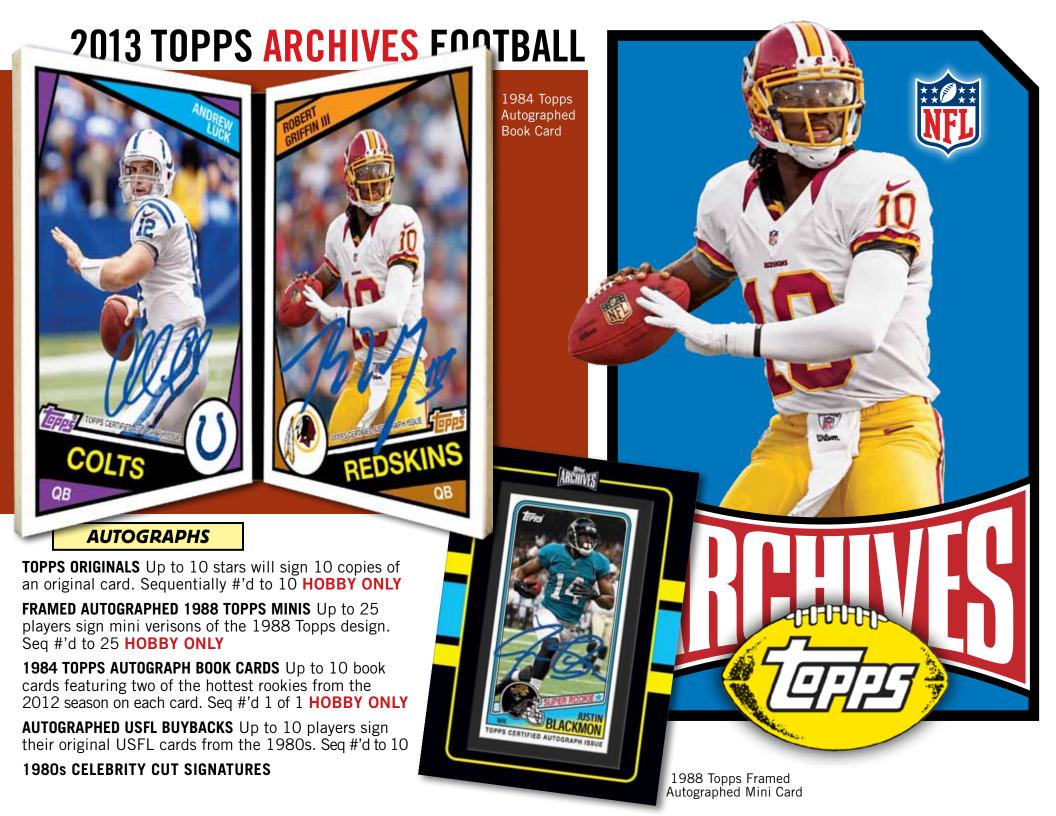

### FAN FAVORITES AUTOGRAPHS

The Fan Favorites autographs make their long-awaited return in football! These hard-signed cards feature such NFL franchise favorites as "Ickey" Woods, Mercury Morris, Ben Coates, "Flipper" Anderson, Christian Okoye and Eric Allen on designs from their era, but with all-new photography. There are up to 75 different players in all!

#### 1965 TALL BOY AUTOGRAPHS

Based on the 1965 Topps design and built to the same size, these cards will feature up to 25 subjects and On-Card autographs, inserted as box loaders. Seq #'d to 25 HOBBY ONLY!