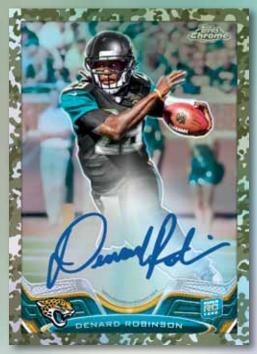

# **AUTOGRAPH CARDS**

1 Per Hobby Box!

Rookie Autographed Card - Military Refractor Parallel

#### **ROOKIE AUTOGRAPHED CARDS**

Up to 45 NFL Rookie cards from the base set featuring both on-card and sticker autographs.

#### Available in the following numbered refractor parallel versions:

- Rookie Autograph Refractor #'d to 150
- Rookie Autograph Military Refractor #'d to 99
- Rookie Autograph BCA Refractor #'d to 75
- Rookie Autograph Black Refractor #'d to 25
- Rookie Autograph Prism Refractor #'d to 15
- Rookie Autograph Gold Refractor #'d to 10
- Rookie Autograph Red Refractor #'d to 5 HOBBY ONLY
- Rookie Autograph Super-Fractor #'d 1/1 HOBBY ONLY