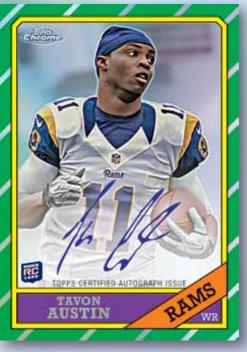

#### **ROOKIE AUTOGRAPHED CARDS**

Up to 45 NFL Rookie cards from the base set featuring both on-card and sticker autographs.

#### Available in the following numbered refractor parallel versions:

- Rookie Autograph Refractor #'d to 150
- Rookie Autograph Military Refractor #'d to 99
- Rookie Autograph BCA Refractor #'d to 75
- Rookie Autograph Black Refractor #'d to 25
- Rookie Autograph Prism Refractor #'d to 15
- Rookie Autograph Gold Refractor #'d to 10
- Rookie Autograph Red Refractor #'d to 5 HOBBY ONLY
- Rookie Autograph Super-Fractor #'d 1/1 HOBBY ONLY