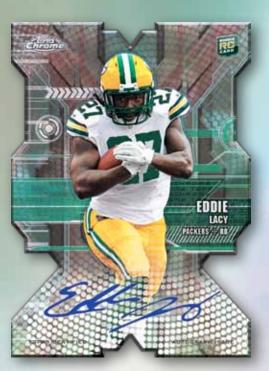

# NEW!

Chrome Rookie Die-Cut Refractor Autographed Card

#### CHROME ROOKIE DIE-CUTS

Up to 35 rookie subjects featuring perimeter die-cut cards on refractor technology.

- Chrome Rookie Die-Cut Blue Refractor #'d to 50
- Chrome Rookie Die-Cut Red Refractor #'d to 25
- Chrome Rookie Die-Cut Super-Fractor #'d 1/1 HOBBY EXCLUSIVE
- Chrome Rookie Die-Cut Refractors Autographs An Autographed parallel. #'d to 15 HOBBY EXCLUSIVE