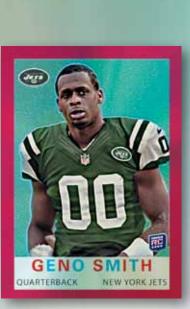

#### **1986 TOPPS FOOTBALL**

Up to 35 rookie subjects displayed on the 1986 Topps Football design.

- 1986 Topps Football Refractor #'d to 99
- 1986 Topps Football Gold-Bordered Refractor #'d to 75
- 1986 Topps Football Prism Refractor Die-Cut #'d 50
- 1986 Topps Football Autographs

Featuring ON-CARD autographs on refractor technology. #'d to 15