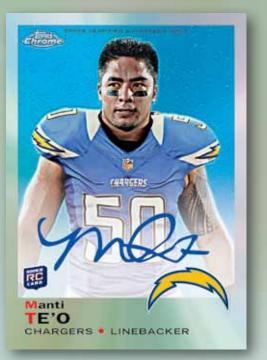

# **AUTOGRAPH CARDS**

1 Per Hobby Box!

Rookie Autographed Card - Military Refractor Parallel

#### **ROOKIE AUTOGRAPHED CARDS**

Up to 45 NFL Rookie cards from the base set featuring both on-card and sticker autographs.

#### Available in the following numbered refractor parallel versions:

- Rookie Autograph Refractor #'d to 150
- Rookie Autograph Military Refractor #'d to 99
- Rookie Autograph BCA Refractor #'d to 75
- Rookie Autograph Black Refractor #'d to 25
- Rookie Autograph Prism Refractor #'d to 15
- Rookie Autograph Gold Refractor #'d to 10
- Rookie Autograph Red Refractor #'d to 5 HOBBY ONLY
- Rookie Autograph Super-Fractor #'d 1/1 HOBBY ONLY