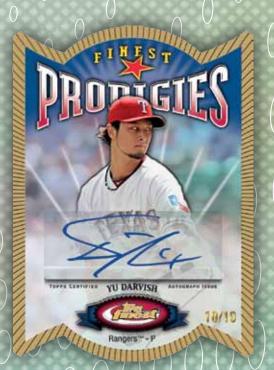

## FINEST MASTERS REFRACTOR #'d to 50

FINEST MASTERS SUPERFRACTOR #'d 1/1
FINEST MASTERS AUTOGRAPHS #'d to 15 or less

**FINEST PRODIGIES DIE-CUT REFRACTOR** Die-Cut cards featuring top rookies

FINEST PRODIGIES DIE-CUT SUPERFRACTOR #'d 1/1
FINEST PRODIGIES DIE-CUT AUTOGRAPHS #'d to 10 or less