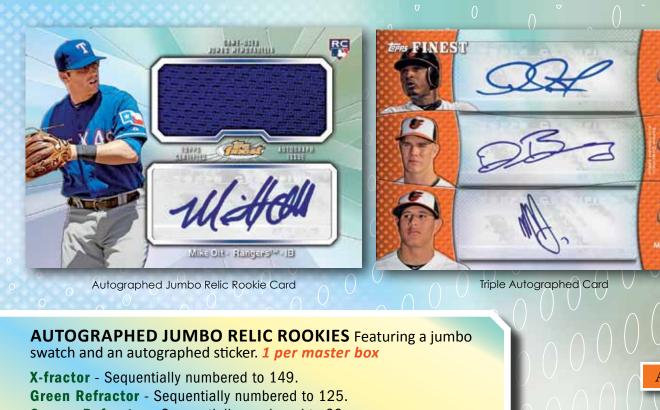

Autographed Rookie Card

Autographed Rookie Card - Gold Refractor

**AUTOGRAPHED ROOKIES** On-Card autographs on refractor technology. 1 per master box

X-fractor - Sequentially numbered to 149.

Green Refractor - Sequentially numbered to 125.

Orange Refractor - Sequentially numbered to 99.

**Gold Refractor** - Sequentially numbered to 50.

**Red Refractor** - Sequentially numbered to 25.

**Atomic Refractor** - Sequentially numbered to 5.

SuperFractor - Numbered 1/1.

**Printing Plates - Numbered 1/1.** 

Finest Prodigies Die-Cut Autographed Card