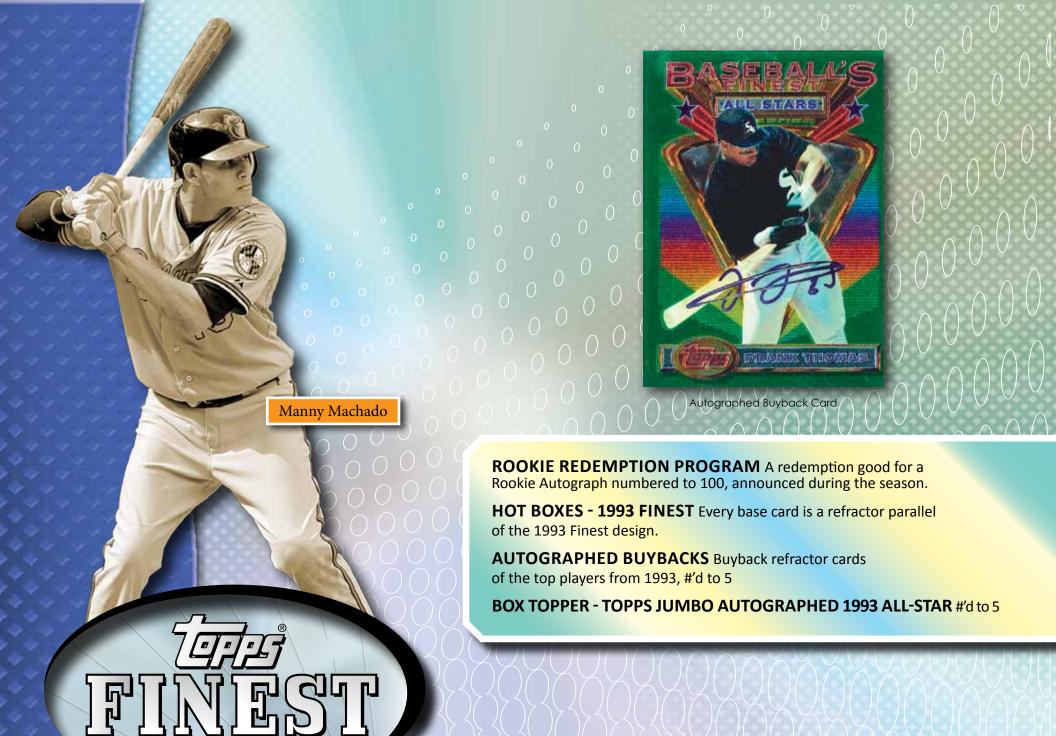

1993 Topps All-Star Finest Autographed Refractor

**1993 TOPPS FINEST INSERT** Recreating the classic 1993 Topps Finest design using current *MLB*® players.

1993 TOPPS FINEST INSERT REFRACTORS: #'d to 25

**1993 TOPPS ALL-STAR FINEST INSERT** 2012 All-Stars in the 1993 Jumbo design

1993 TOPPS ALL-STAR FINEST INSERT REFRACTORS #'d to 10
1993 TOPPS ALL-STAR FINEST INSERT AUTOGRAPHED REFRACTORS #'d to 5

**2013 TOPPS FINEST BASEBALL** 