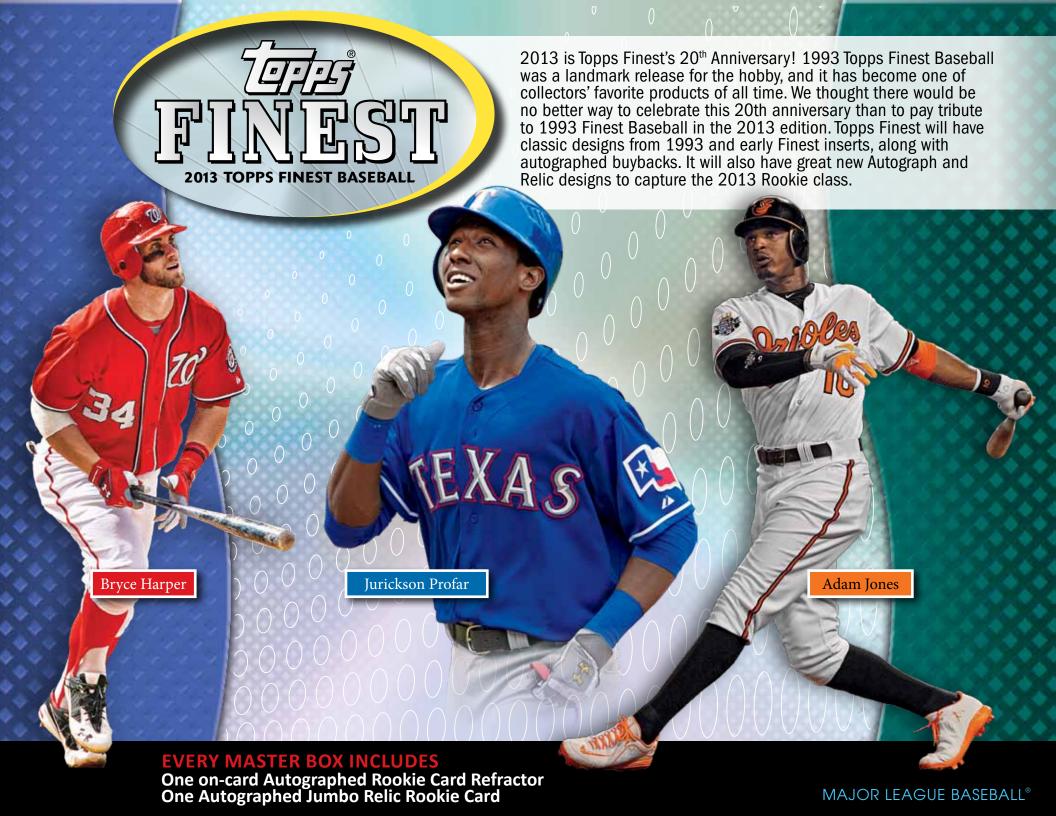

1993 Topps All-Star Finest Autographed Refractor

**1993 TOPPS FINEST INSERT** Recreating the classic 1993 Topps Finest design using current *MLB*® players.

1993 TOPPS FINEST INSERT REFRACTORS: #'d to 25

**1993 TOPPS ALL-STAR FINEST INSERT** 2012 All-Stars in the 1993 Jumbo design

1993 TOPPS ALL-STAR FINEST INSERT REFRACTORS #'d to 10
1993 TOPPS ALL-STAR FINEST INSERT AUTOGRAPHED REFRACTORS #'d to 5

**2013 TOPPS FINEST BASEBALL** 

Autographed Rookie Card

Autographed Rookie Card - Gold Refractor

**AUTOGRAPHED ROOKIES** On-Card autographs on refractor technology. 1 per master box

X-fractor - Sequentially numbered to 149.

Green Refractor - Sequentially numbered to 125.

Orange Refractor - Sequentially numbered to 99.

**Gold Refractor** - Sequentially numbered to 50.

**Red Refractor** - Sequentially numbered to 25.

**Atomic Refractor** - Sequentially numbered to 5.

SuperFractor - Numbered 1/1.

**Printing Plates - Numbered 1/1.** 

Finest Prodigies Die-Cut Autographed Card

## FINEST MASTERS REFRACTOR #'d to 50

FINEST MASTERS SUPERFRACTOR #'d 1/1
FINEST MASTERS AUTOGRAPHS #'d to 15 or less

**FINEST PRODIGIES DIE-CUT REFRACTOR** Die-Cut cards featuring top rookies

FINEST PRODIGIES DIE-CUT SUPERFRACTOR #'d 1/1
FINEST PRODIGIES DIE-CUT AUTOGRAPHS #'d to 10 or less

**2013 TOPPS FINEST BASEBALL** 

Base Card

BASE CARDS (100) Veterans & Rookies: Top MLB® Veterans & Rookies.

## **PARALLEL CARDS (100)**

Refractor

X-fractor

**Green Refractor** - Sequentially numbered to 199.

Orange Refractor - Sequentially numbered to 99.

Gold Refractor - Sequentially numbered to 50.

Red Refractor - Sequentially numbered to 25.

**Atomic Refractor - Sequentially numbered to 5.** 

**SuperFractor** - Numbered 1/1.

**Printing Plates - Numbered 1/1.** 

Solicitation subject to change