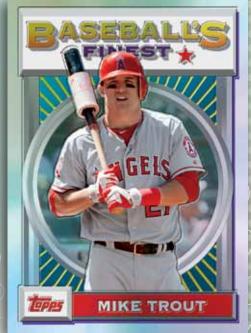

1993 Topps All-Star Finest Autographed Refractor

**1993 TOPPS FINEST INSERT** Recreating the classic 1993 Topps Finest design using current *MLB*® players.

1993 TOPPS FINEST INSERT REFRACTORS: #'d to 25