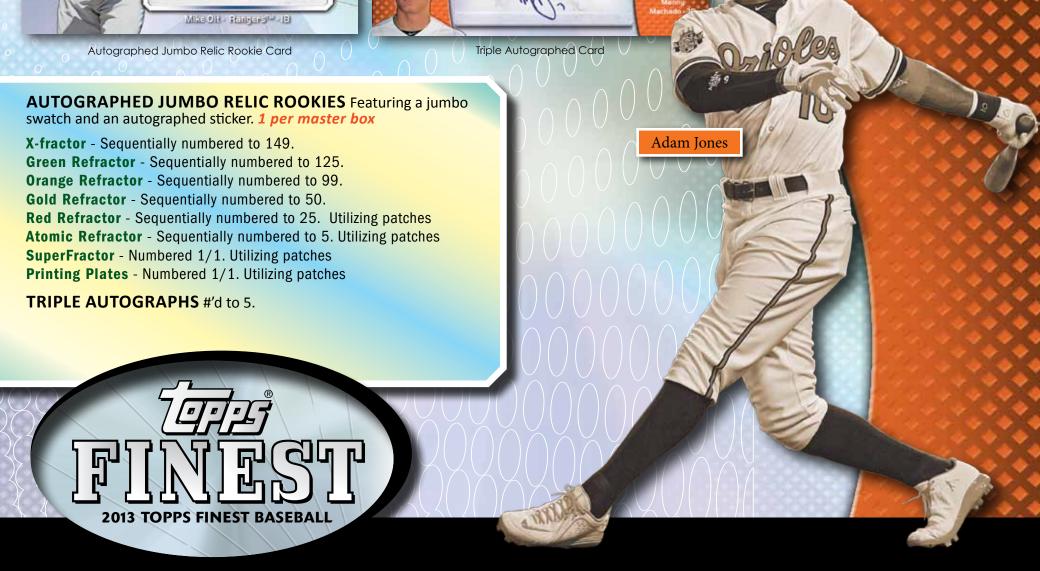

Autographed Rookie Card

Autographed Rookie Card - Gold Refractor

**AUTOGRAPHED ROOKIES** On-Card autographs on refractor technology. 1 per master box

X-fractor - Sequentially numbered to 149.

Green Refractor - Sequentially numbered to 125.

Orange Refractor - Sequentially numbered to 99.

**Gold Refractor** - Sequentially numbered to 50.

**Red Refractor** - Sequentially numbered to 25.

**Atomic Refractor** - Sequentially numbered to 5.

SuperFractor - Numbered 1/1.

**Printing Plates - Numbered 1/1.** 

Finest Prodigies Die-Cut Autographed Card