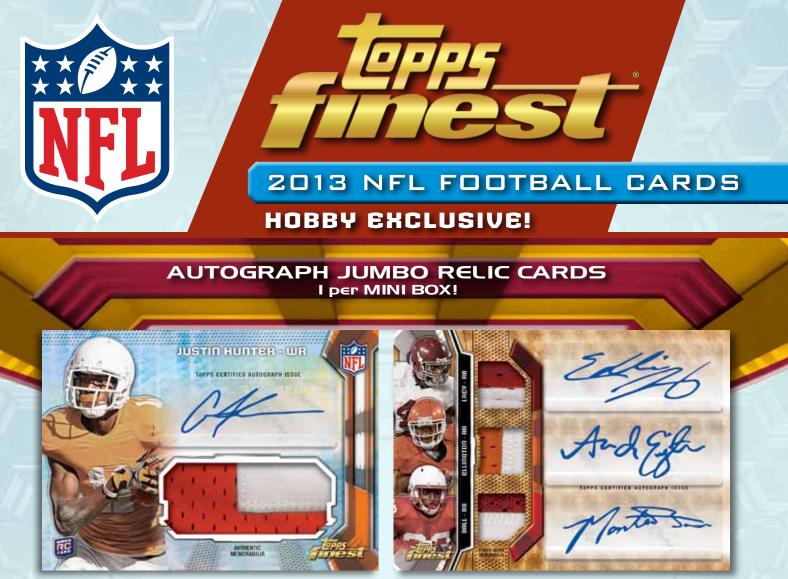

Autographed Jumbo Relic Refractor Card - Prism Patch Parallel

Triple Autograph Triple Patch Card - SuperFractor Parallel

Autographed Jumbo Relic Refractor - Up to 50 Rookie and Veteran NFL players featuring an autograph with a jumbo jersey relic swatch.

Triple Autograph Triple Relic: Up to 10 cards featuring three collectible players with a jersey relic swatch and an autograph from each. Sequentially numbered to 10 *Triple Autograph Triple Patch SuperFractor – Numbered 1/1* 