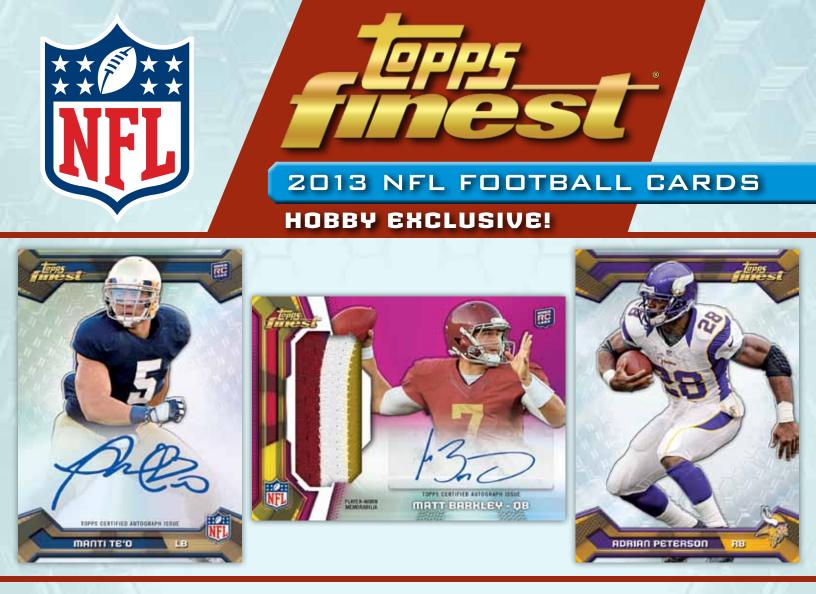

2013 Topps Finest Football delivers one spectacularly designed Finest Rookie Refractor Autograph Patch Card

AND

an Autographed Finest Refractor Jumbo Relic Card per Master Box!

## 2013 Topps Finest Football will also feature more ON-CARD autograph content including:

Rookie Refractor Autographed Variation Base Cards and Finest Atomic Refractor Rookie Autographed Cards!

## **Every Master Box Contains:**

- 1 Rookie Autograph Patch Card
- 1 Autograph Jumbo Relic Card
- 2 Die-Cut Finest Atomic Refractor Rookie Cards
- 2 Finest Moments Insert Cards

\*All rookie images and cards will be NFL-branded with updated photography and NFL team logos. All relics will be authentic NFL jersey memorabilia.