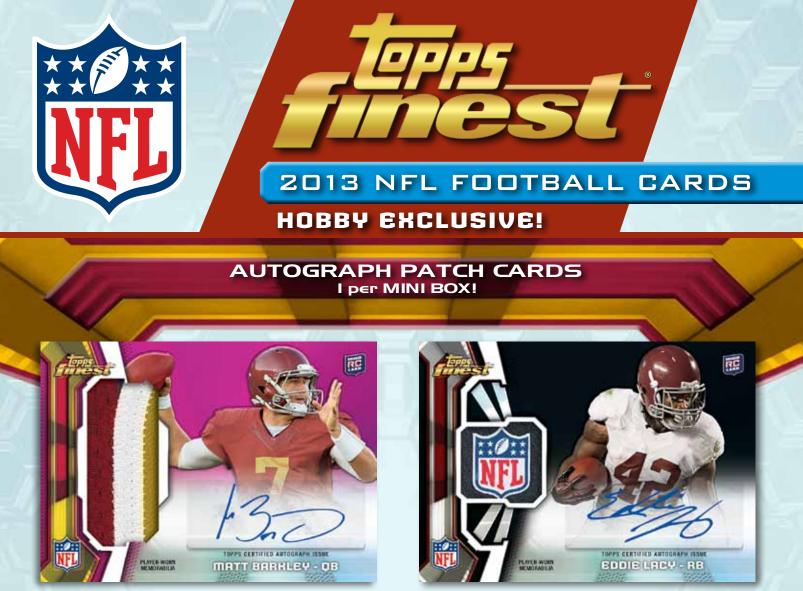

### Rookie Refractor Autographed Patch Cards - Up to 40 NFL Rookies

featured with a multi-color patch and signature on Finest refractor technology.

- Blue Refractor Parallel: Sequentially numbered to 99
- Red Refractor Parallel: Sequentially numbered to 75
- Gold Refractor Parallel: Sequentially numbered to 50
- BCA Refractor Parallel JUMBO PATCH: Sequentially numbered to 10 NEW!
- Military Refractor Parallel JUMBO PATCH: Sequentially numbered to 10 NEW!
- Black Refractor Pigskin NFL Shield Parallel: Featuring the NFL shield from an NFLPA Rookie Premiere football. Numbered 1/1
- Black Refractor NFL Shield Logo Parallel: Numbered 1/1 NEW!
- SuperFractor Jumbo Patch Parallel: Numbered 1/1