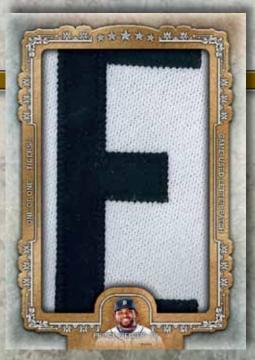

Legends Relic #'d to 25.

Dual Legends Relic features 2 players. #'d to 10

Active Player Dual Patch features 2 players. #'d to 5

Active Player Triple Patch features 3 players. #'d to 5

Letter Patch Relic Card