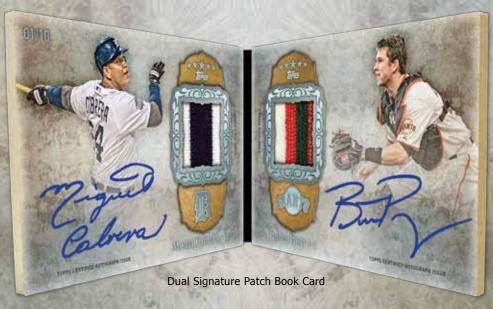

Five Star Dual Signature Book #'d to 10

Five Star Dual Signature Patch Book #'d to 10

## AUTOGRAPH BOOK CARDS

Five Star 25 Signatures Book #'d 1 of 1. NEW!

5 Star Dual Signature Patch Book Card #'d to 10

Five Star Dual Signatures MLB® Silhouetted Batter Logo Patch Book #'d 1 of 1

Cut Signatures Book