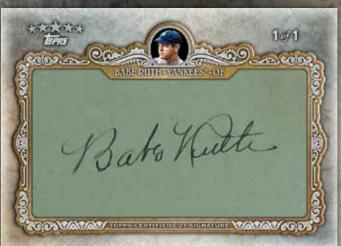

Five Star Cut Signatures 1 of 1

Five Star Cut Signatures Book Includes a cut signature on one side and an on-card autograph on the other side of the book. 1 of 1 **NEW!** 

**Greatest Lineups of All-Time Book Cards** featuring cut signatures from players from the Greatest starting lineups of all-time **NEW!** 