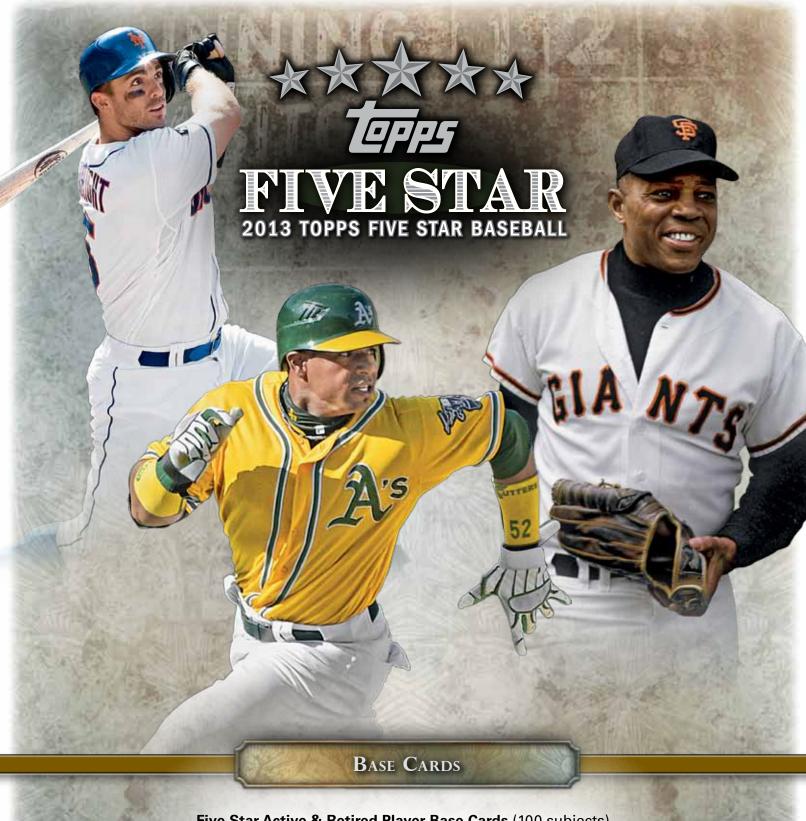

Batting Gloves #'d to 2. NEW!

Five Star Active & Retired Player Base Cards (100 subjects)
Sequentially numbered to 60

- Rainbow Foil Parallel #'d to 10
- Five Star Parallel #'d 1 of 1 NEW!