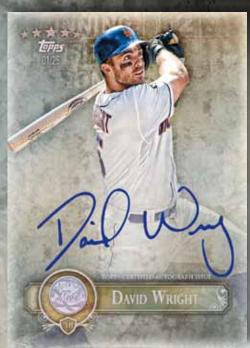

## EPPS FIVE STAR 2013 TOPPS FIVE STAR BASEBALL

Five Star Active Player Autographed Card

Five Star Retired Player Autographed Card

Five Star Legends Card

ACTIVE & RETIRED PLAYER AUTOGRAPHS

Five Star Active/Retired Player Autograph

- Rainbow Foil Parallel #'d to 25
- Five Star Parallel #'d 1 of 1 NEW!

**Five Star Active/Retired Player Quotable Autograph** Includes a special inscription from the player. #'d to 10

Five Star Quotable Parallel #'d 1 of 1 NEW!