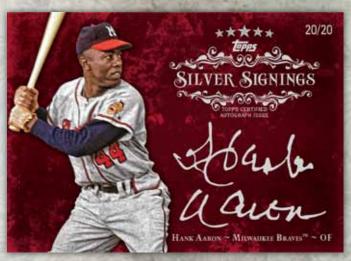

## SILVER SIGNATURES

### Silver Signatures Signed in silver ink.

- Blue Parallel #'d to 25 NEW!
- Red Parallel #'d to 20 NEW!
- Purple Parallel #'d to 15 NEW!
- Gold Parallel #'d to 10 NEW!
- Rainbow Parallel #'d to 5 NEW!
- Five Star Parallel #'d 1 of 1 NEW!