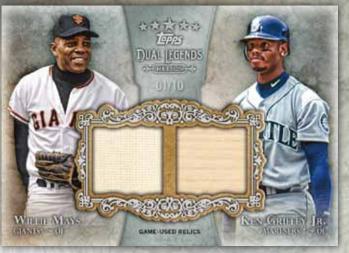

Legends Relic #'d to 25.

Dual Legends Relic features 2 players. #'d to 10

Active Player Dual Patch features 2 players. #'d to 5

Active Player Triple Patch features 3 players. #'d to 5

Letter Patch Relic Card