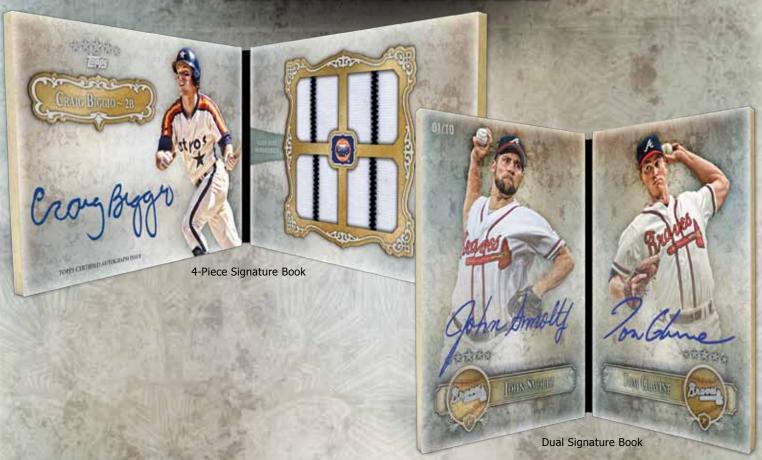

### AUTOGRAPHED BOOKS

Five Star 3-Piece Signatures Book Includes 3 relics and an autograph. #'d to 49

- Gold Foil Parallel #'d to 10
- Rainbow Foil Parallel #'d 1 of 1 (features ALL patches)

Five Star 4-Piece Signatures Book Includes 4 relics and an autograph. #'d to 49

- Gold Foil Parallel #'d to 10
- Rainbow Foil Parallel #'d 1 of 1 (features ALL patches)

Autographed Jumbo Relic Book Card #'d to 49

- Gold Foil Parallel #'d to 10
- Rainbow Foil PATCH Parallel #'d 1 of 1

Five Star Dual Signature Book #'d to 10

Five Star Dual Signature Patch Book #'d to 10