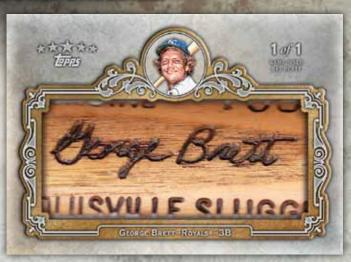

### AUTOGRAPHED BOOKS

Five Star 3-Piece Signatures Book Includes 3 relics and an autograph. #'d to 49

- Gold Foil Parallel #'d to 10
- Rainbow Foil Parallel #'d 1 of 1 (features ALL patches)

Five Star 4-Piece Signatures Book Includes 4 relics and an autograph. #'d to 49

- Gold Foil Parallel #'d to 10
- Rainbow Foil Parallel #'d 1 of 1 (features ALL patches)

Autographed Jumbo Relic Book Card #'d to 49

- Gold Foil Parallel #'d to 10
- Rainbow Foil PATCH Parallel #'d 1 of 1