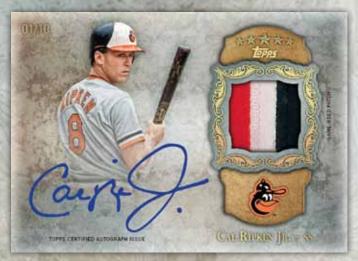

### AUTOGRAPHED ACTIVE / RETIRED PATCH

### Five Star Active/Retired Autograph Patch #'d to 35

- Gold Foil Parallel #'d to 10
- Rainbow Foil Parallel #'d to 5
- Five Star Parallel #'d 1 of 1 NEW!