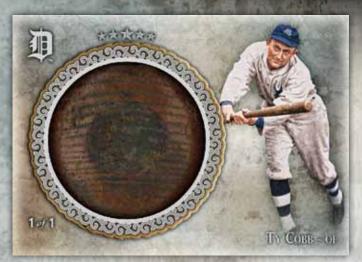

### Relics

Active Player Jumbo Jersey Relic #'d to 35

- Blue Parallel #'d to 30
- Red Parallel #'d to 25
- Purple Parallel #'d to 20
- Orange Parallel #'d to 15
  - Gold Parallel #'d to 10
- Rainbow Parallel #'d to 5
- Five Star Jumbo Patch #'d 1 of 1