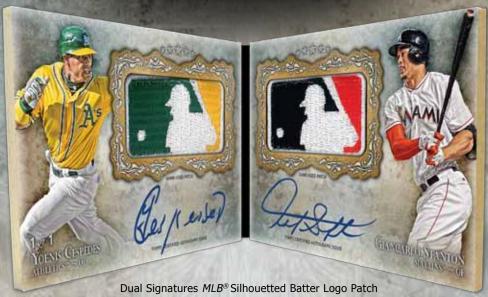

## AUTOGRAPH BOOK CARDS

Five Star 25 Signatures Book #'d 1 of 1. NEW!

5 Star Dual Signature Patch Book Card #'d to 10

Five Star Dual Signatures MLB® Silhouetted Batter Logo Patch Book #'d 1 of 1

Cut Signatures Book