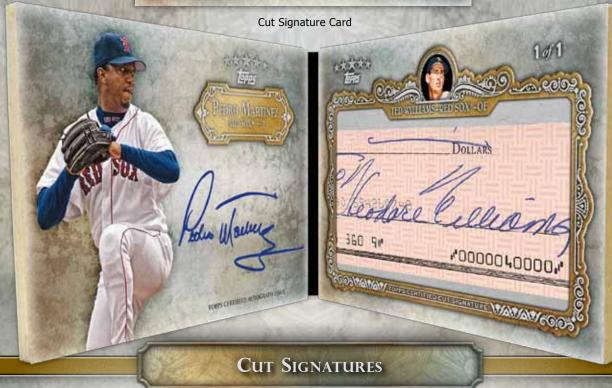

Five Star Cut Signatures 1 of 1

Five Star Cut Signatures Book Includes a cut signature on one side and an on-card autograph on the other side of the book. 1 of 1 **NEW!** 

**Greatest Lineups of All-Time Book Cards** featuring cut signatures from players from the Greatest starting lineups of all-time **NEW!** 