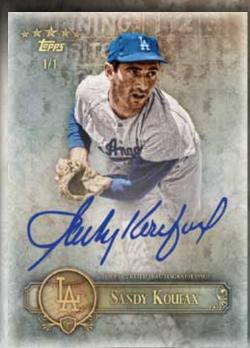

## EPPS FIVE STAR 2013 TOPPS FIVE STAR BASEBALL

Five Star Active Player Autographed Card

Five Star Retired Player Autographed Card

Five Star Legends Card

ACTIVE & RETIRED PLAYER AUTOGRAPHS

Five Star Active/Retired Player Autograph

- Rainbow Foil Parallel #'d to 25
- Five Star Parallel #'d 1 of 1 NEW!

**Five Star Active/Retired Player Quotable Autograph** Includes a special inscription from the player. #'d to 10

Five Star Quotable Parallel #'d 1 of 1 NEW!