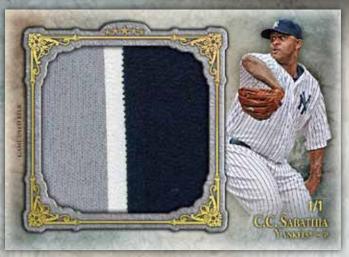

### Relics

Active Player Jumbo Jersey Relic #'d to 35

- Blue Parallel #'d to 30
- Red Parallel #'d to 25
- Purple Parallel #'d to 20
- Orange Parallel #'d to 15
  - Gold Parallel #'d to 10
- Rainbow Parallel #'d to 5
- Five Star Jumbo Patch #'d 1 of 1