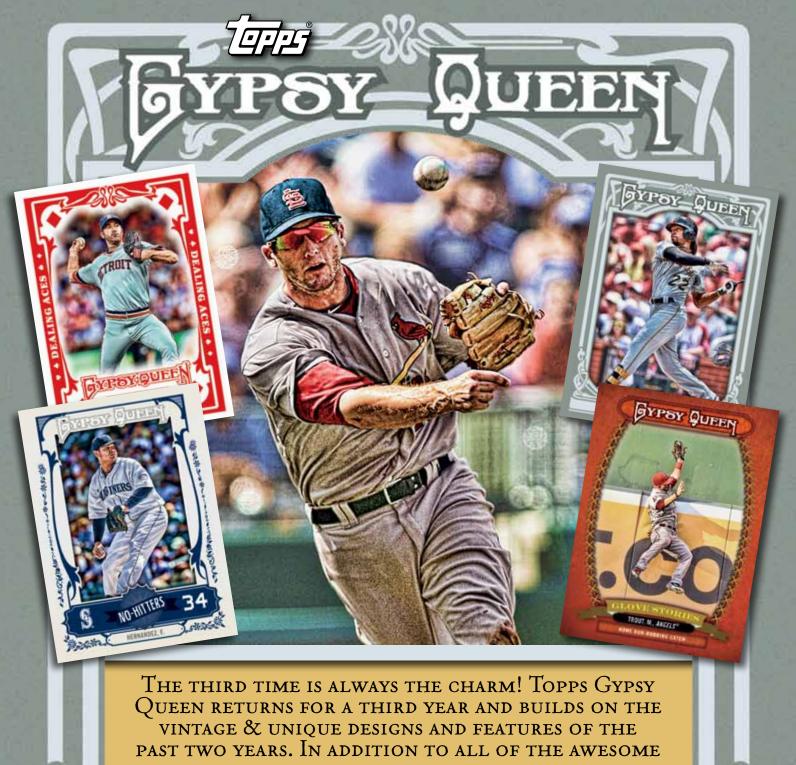

### FYPSY QUEEN

Mini Button Card

Bat Barrel Card

### MINI BUTTON CARDS

Mini relic card will include a button from the player's jersey #'d to 3 **Exclusive to MINI BOX. NEW!** 