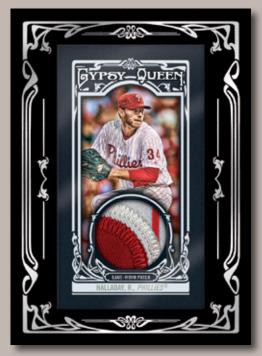

# TOPE QUEEN

Mini Relic Card – Black Parallel

### MINI RELIC CARDS

Game-used bats and game-worn jerseys of veterans and retired stars. Cards will be framed.

### **1 PER HOBBY BOX**

**Black Parallel** #'d to 10. Both the card border and frame will be black, and certain uniform relics will be patches. **NEW!** 

Mini Autograph Relic Book