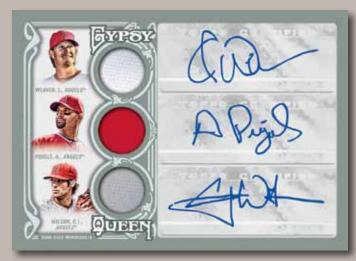

### SYPSY QUEEN

Autograph Mini Card

Triple Autograph Relic Card

### TRIPLE AUTOGRAPHED RELIC CARDS

Autographed cards featuring 3 autographed stickers and 3 relic swatches. Cards will be sequentially numbered to 10 or less.