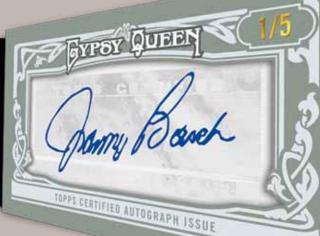

# GYPSY QUEEN

Autograph Card

Autograph Relic Card

### AUTOGRAPH CARDS

On-card autographs of veterans, rookies and retired stars.

2 PER HOBBY BOX