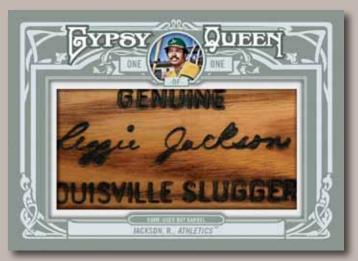

# GYPSY QUEEN

Autograph Card

Autograph Relic Card

### AUTOGRAPH CARDS

On-card autographs of veterans, rookies and retired stars.

2 PER HOBBY BOX