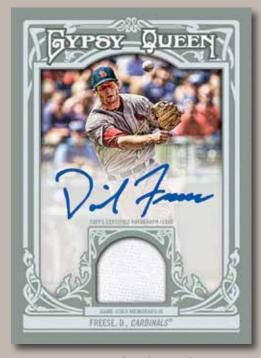

# GYPSY QUEEN

Autograph Card

Autograph Relic Card

### AUTOGRAPH CARDS

On-card autographs of veterans, rookies and retired stars.

2 PER HOBBY BOX

### AUTOGRAPHED RELIC CARDS

Standard-sized on-card autographs featuring a game-used relic. Cards will be sequentially numbered to 25 or less.