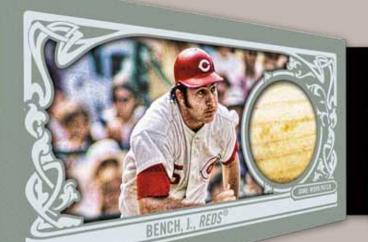

### FYPSY QUEEN

Mini Button Card

Bat Barrel Card

### BAT BARRELS

Featuring the name plate from the bat barrel #'d to 1. NEW!