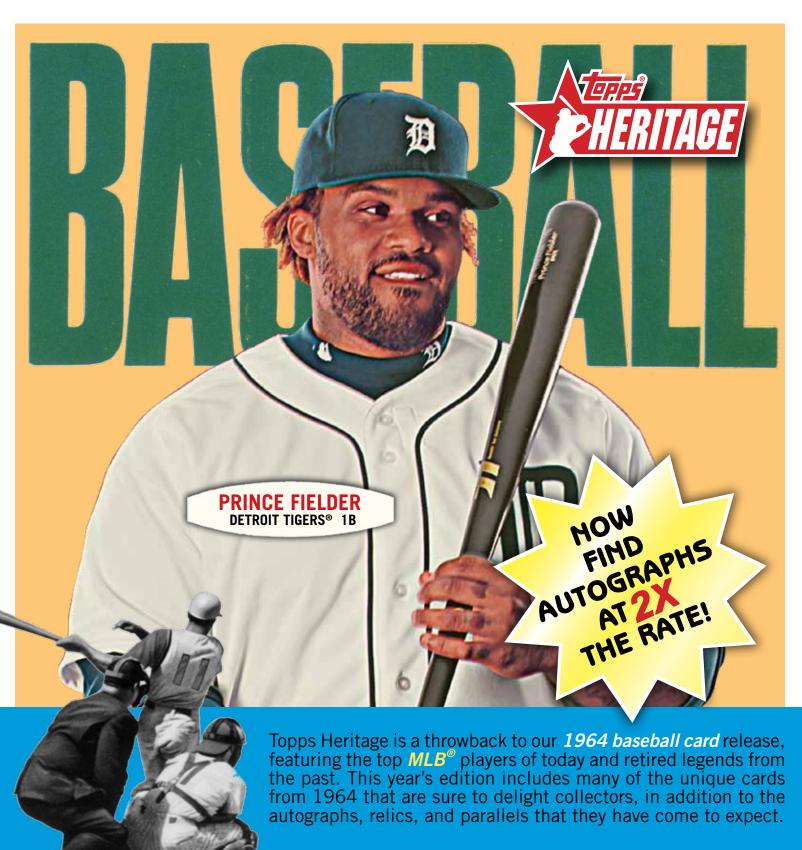

## **2013 TOPPS HERITAGE**

**EVERY BOX WILL INCLUDE:** 

1 autograph or relic card

**AUTOGRAPHED CARDS** 

**REAL ONE AUTOGRAPHS** 

Retired and active players. Subjects will include players that appeared for the last time on a Topps card in 1964.

## **BASE CARDS (425 Subjects)**

Veterans & Rookies in the 1964 Topps Design.

HIGH-NUMBERED SHORT-PRINTED CARDS (75) (1:3)