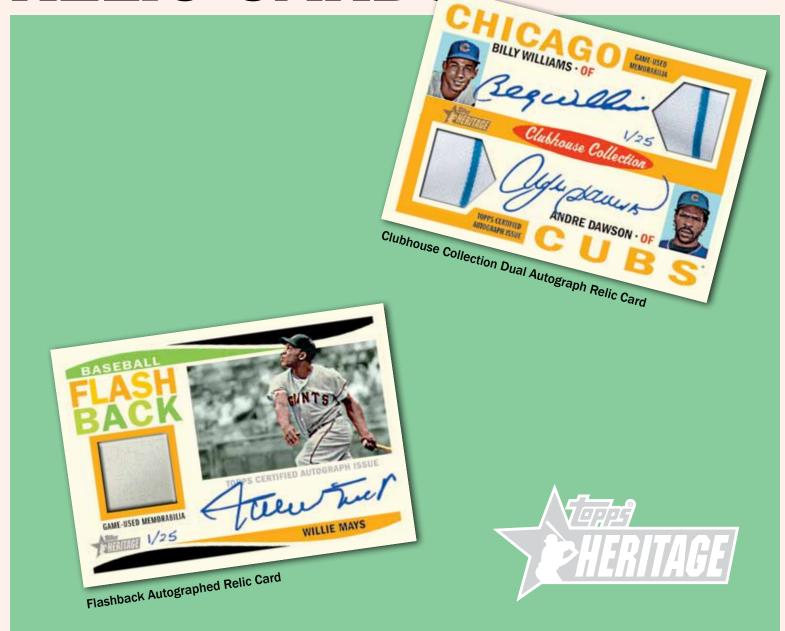

## **CLUBHOUSE COLLECTION DUAL AUTOGRAPH RELICS**

A retired and an active player, each featuring a relic piece and an on-card autograph. Hand-numbered to 10. **HOBBY ONLY** 

#### FLASHBACKS AUTOGRAPHED RELICS

Retired subjects featuring a highlight from their 1964 season. Numbered to 25 or less.