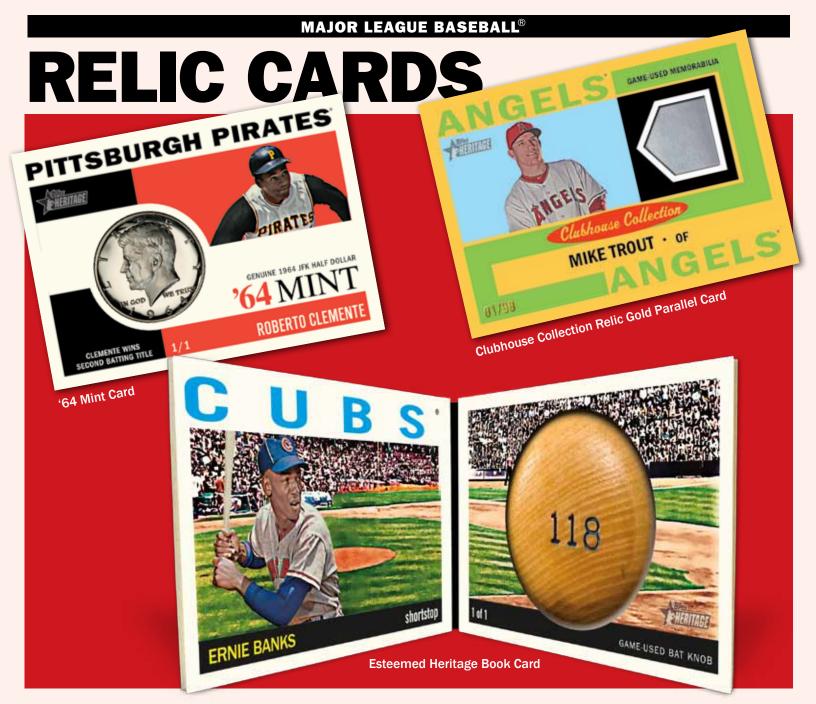

## **ESTEEMED HERITAGE BOOK CARDS**

Includes a patch, bat knob or bat plate in a book card. #'d 1 of 1. NEW!

#### **'64 MINT**

Relic cards featuring retired stars from 1964 and today's stars, along with a coin minted in that year.

Nickel – #'d to 15 Dime – #'d to 10 Quarter – #'d to 5 JFK Silver Half Dollars – #'d to 1 of 1 HOBBY ONLY

#### **CLUBHOUSE COLLECTION**

Single uniform or bat relic cards of active stars.

Clubhouse Collection Gold Parallel - #'d to 99