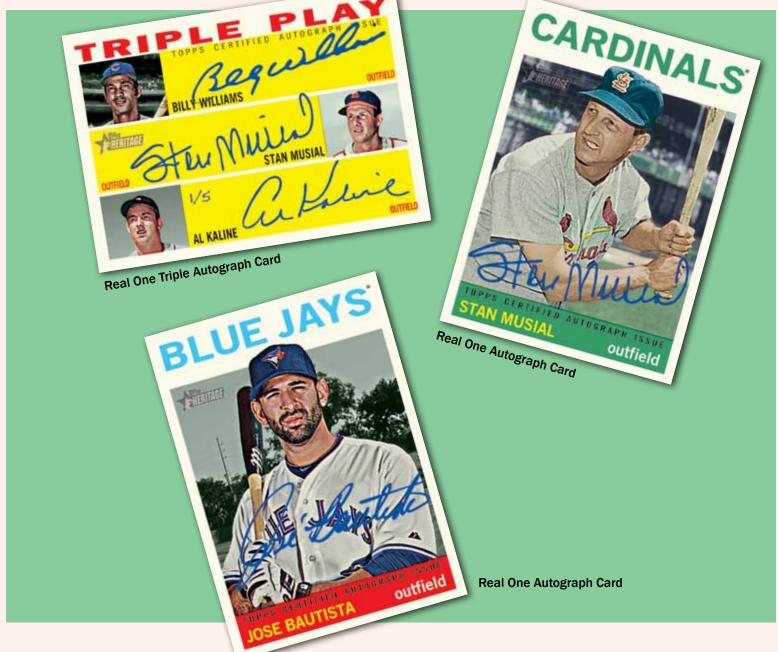

#### REAL ONE DUAL AUTOGRAPHS

Up to 10 cards signed by a retired and active player. Hand-numbered to 25 or less. **HOBBY ONLY** 

#### **REAL ONE TRIPLE AUTOGRAPHS**

Up to 5 cards signed by retired and active players. Hand-numbered to 5. **HOBBY ONLY** 