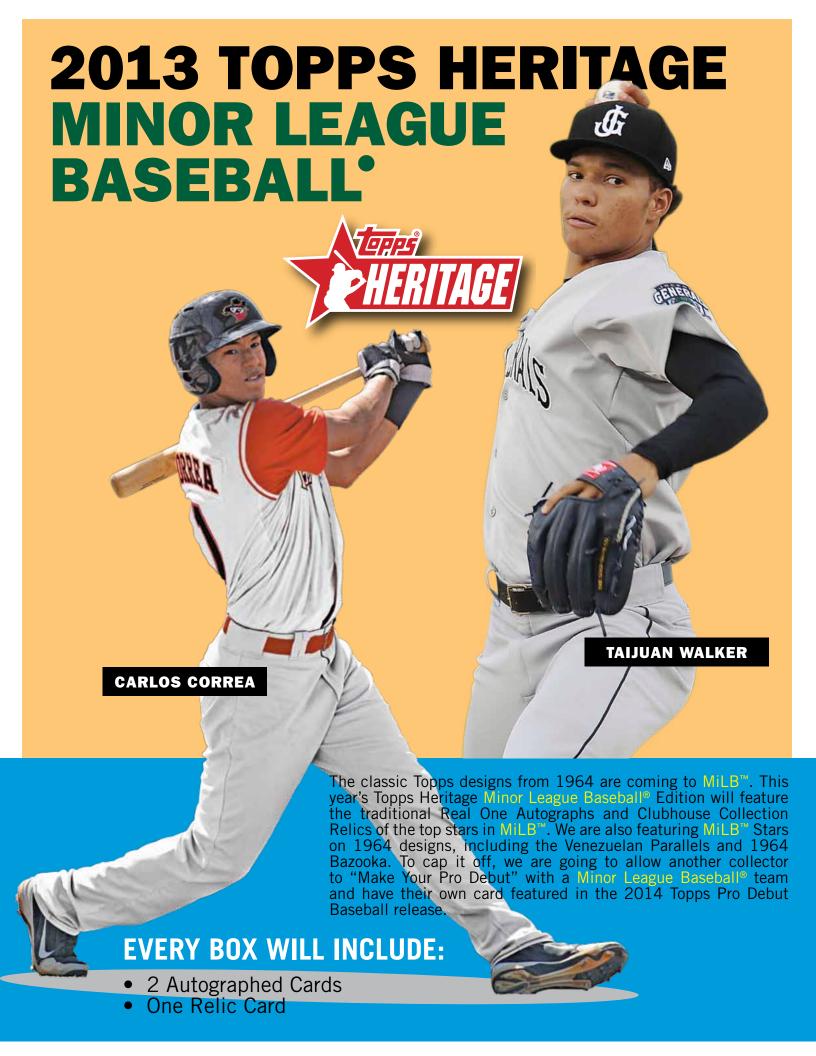

#### MINOR LEAGUE BASEBALL®

#### MAKE YOUR PRO DEBUT

Make your Pro Debut with a Minor League Baseball® team and have your own baseball card offered in 2014 Topps Pro Debut Baseball.