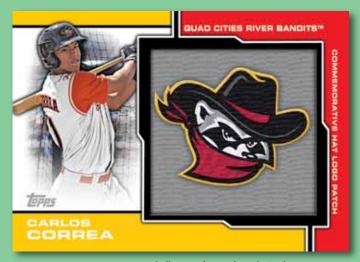

### **CLUBHOUSE COLLECTION RELICS**

Black-Bordered Relics - Sequentially #'d to 50 Blue-Bordered Relics - 1 of 1

Minor League Baseball® Hat Manufactured Patches

Clubhouse Collection Dual Relics: #'d to 25