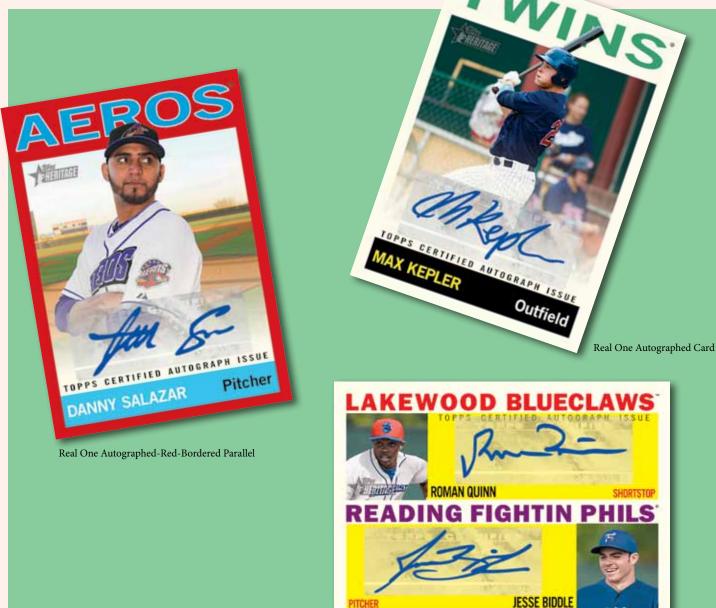

#### **REAL ONE AUTOGRAPHS**

Autographed cards of Minor League Baseball® Stars

Black-Bordered Autographs - Sequentially #'d to 35

Red-Bordered Autographs - Sequentially #'d to 10. NEW!

Orange-Bordered Autographs - Sequentially #'d to 5. NEW!

**Blue-Bordered Autographs** - 1 of 1

**Printing Plate Autographs - 1 of 1** 