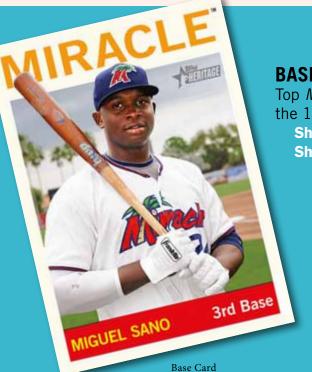

## **BASE CARDS (200 Subjects)**

Top Minor League Baseball® stars are featured in the 1964 Topps Design.

Short-Printed Base Cards (25 Subjects) - Card Numbers 201-225 **Short-Printed Variations (25 Subjects)** 