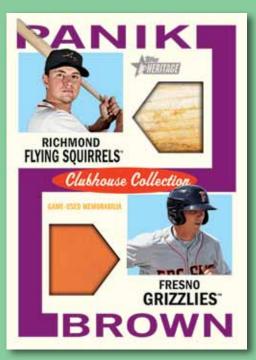

# RELIC CARDS

Minor League Baseball\* Manufactured Patch Card

Clubhouse Collection Autographed Patch

Clubhouse Collection Dual Relic

### **CLUBHOUSE COLLECTION RELICS**

Black-Bordered Relics - Sequentially #'d to 50 Blue-Bordered Relics - 1 of 1

Minor League Baseball® Hat Manufactured Patches

Clubhouse Collection Dual Relics: #'d to 25

Clubhouse Collection Patches: #'d to 15

Clubhouse Collection Autographed Patches: #'d to 10