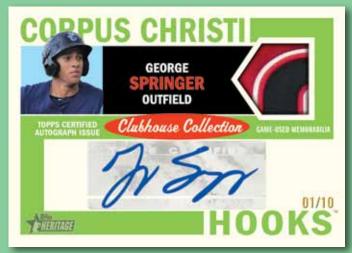

# RELIC CARDS

Minor League Baseball\* Manufactured Patch Card

Clubhouse Collection Autographed Patch

Clubhouse Collection Dual Relic

### **CLUBHOUSE COLLECTION RELICS**

Black-Bordered Relics - Sequentially #'d to 50 Blue-Bordered Relics - 1 of 1

Minor League Baseball® Hat Manufactured Patches

Clubhouse Collection Dual Relics: #'d to 25

Clubhouse Collection Patches: #'d to 15

Clubhouse Collection Autographed Patches: #'d to 10