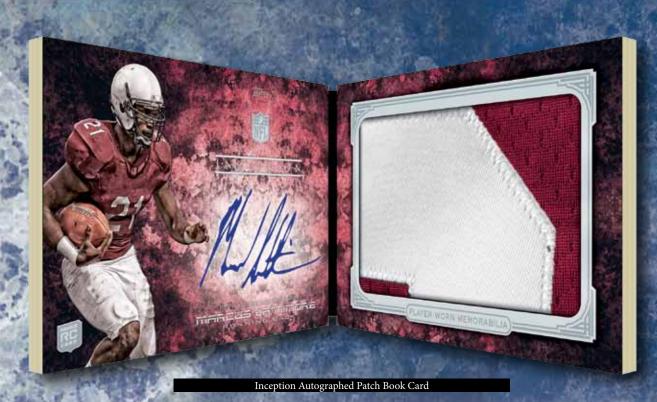

Inception Team Logo Patch Parallel Numbered 1/1 NEW!

**INCEPTION AUTOGRAPHED PATCH BOOK CARDS** NFLPA Rookie Premiere players featuring an image and ON-CARD signature on the left panel and a jumbo-size jersey patch on the right panel. Seg #'d to 5 NEW!