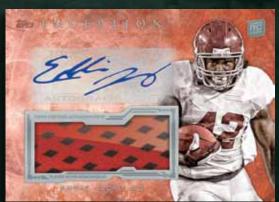

### **AUTOGRAPHED RELICS**

**ROOKIE AUTOGRAPHED JUMBO PATCHES** Featuring up to 40 NFLPA Rookie Premiere players with their signature and a jumbo-sized jersey patch.

Green Parallel Sequentially numbered to 75

Purple Parallel Sequentially numbered to 50 Yellow Parallel Sequentially numbered to 25

**Yellow Parallel** Sequentially numbered to 25 **Glove Parallel** Sequentially numbered to 10 **NEW!** 

Swoosh Parallel Numbered 1/1