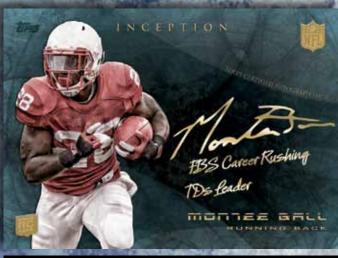

### **ON-CARD AUTOGRAPHED ROOKIE CARDS**

**ROOKIE AUTOGRAPH BASE CARDS** Featuring up to 40 rookies from the NFLPA Rookie Premiere with hard-signed signatures.

Green Parallel Sequentially numbered to 99
Purple Parallel Sequentially numbered to 75
Yellow Parallel Sequentially numbered to 50
Red Parallel Sequentially numbered to 25
Inception (Blue) Parallel Numbered 1/1

**INCEPTION ELEMENT AUTOGRAPHS** The elements of weather come into play as rookies are featured with ON-CARD autographs.

### Inception Gold Signings Autograph Card

Inception Gold Signings Autograph Card - Inscription Parallel