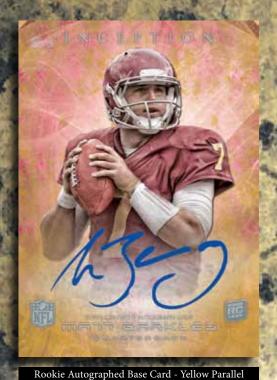

### **ON-CARD AUTOGRAPHED ROOKIE CARDS**

**ROOKIE AUTOGRAPH BASE CARDS** Featuring up to 40 rookies from the NFLPA Rookie Premiere with hard-signed signatures.

Green Parallel Sequentially numbered to 99
Purple Parallel Sequentially numbered to 75
Yellow Parallel Sequentially numbered to 50
Red Parallel Sequentially numbered to 25
Inception (Blue) Parallel Numbered 1/1