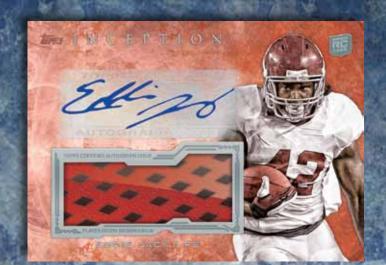

### **AUTOGRAPHED RELICS**

**ROOKIE AUTOGRAPHED JUMBO PATCHES** Featuring up to 40 NFLPA Rookie Premiere players with their signature and a jumbo-sized jersey patch.

Green Parallel Sequentially numbered to 75