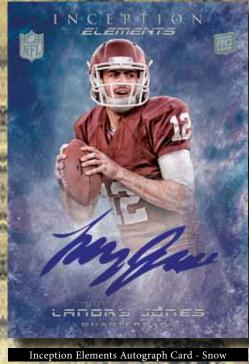

**INCEPTION ELEMENT AUTOGRAPHS** The elements of weather come into play as rookies are featured with ON-CARD autographs.