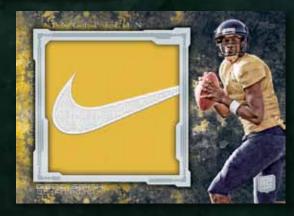

Purple Parallel Sequentially numbered to 50 Yellow Parallel Sequentially numbered to 25

**Yellow Parallel** Sequentially numbered to 25 **Glove Parallel** Sequentially numbered to 10 **NEW!** 

Swoosh Parallel Numbered 1/1

Inception Team Logo Patch Parallel Numbered 1/1 NEW!

**INCEPTION AUTOGRAPHED PATCH BOOK CARDS** NFLPA Rookie Premiere players featuring an image and ON-CARD signature on the left panel and a jumbo-size jersey patch on the right panel. Seg #'d to 5 NEW!