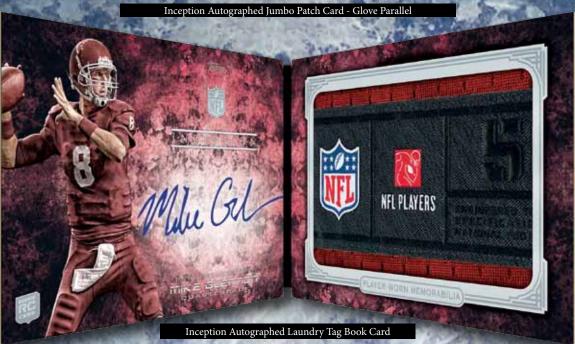

Purple Parallel Sequentially numbered to 50 Yellow Parallel Sequentially numbered to 25

**Yellow Parallel** Sequentially numbered to 25 **Glove Parallel** Sequentially numbered to 10 **NEW!** 

Swoosh Parallel Numbered 1/1

**INCEPTION AUTOGRAPHED LAUNDRY TAG BOOK CARDS** NFLPA Rookie Premiere players featuring an image and ON-CARD signature on the left panel and NFL laundry tag on the right panel. Sequentially numbered to 5. NEW!