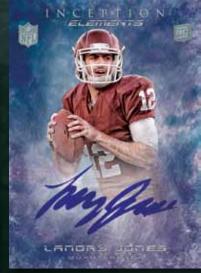

**INCEPTION ELEMENT AUTOGRAPHS** The elements of weather come into play as rookies are featured with ON-CARD autographs.

### Inception Gold Signings Autograph Card

Inception Gold Signings Autograph Card - Inscription Parallel