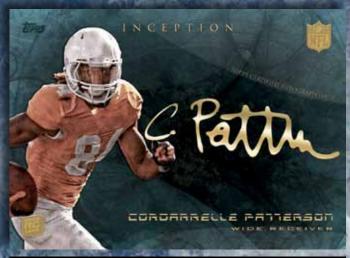

### **ON-CARD AUTOGRAPHED ROOKIE CARDS**

**ROOKIE AUTOGRAPH BASE CARDS** Featuring up to 40 rookies from the NFLPA Rookie Premiere with hard-signed signatures.

Green Parallel Sequentially numbered to 99
Purple Parallel Sequentially numbered to 75
Yellow Parallel Sequentially numbered to 50
Red Parallel Sequentially numbered to 25
Inception (Blue) Parallel Numbered 1/1