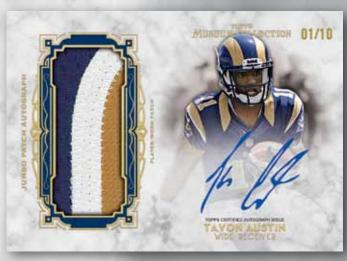

### Museum Jumbo Patch Autographed Cards

Up to 20 subjects featuring top choice rookie subjects with an ON-CARD Autograph and OVERSIZED NFL Jersey patch. **Seq. #'d** 

Jumbo PATCH Autographed Copper Parallel – Seq. #'d to 15
Jumbo PATCH Autographed Gold Parallel – Seq. #'d to 10
Jumbo TEAM LOGO PATCH Autographed Emerald Parallel – #'d 1/1

Museum Jumbo Patch Autographed Card - Gold Parallel

Museum Collection Framed Autographed Card - Silver Frame