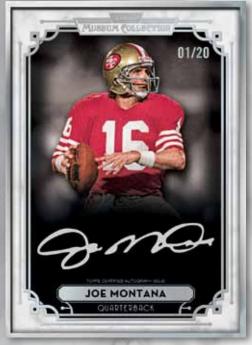

### **Museum Collection Framed Autographed Cards**

Up to 35 elite rookie, veteran and retired subjects. Each card will be signed ON-CARD in silver ink and feature with a metal frame.

Silver Frame – Seq. #'d to 20 Gold Frame – Seq. #'d to 10 Black Frame – #'d 1/1

Museum Jumbo Patch Autographed Card - Gold Parallel

Museum Collection Framed Autographed Card - Silver Frame