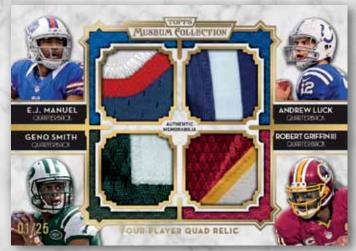

### Museum Four-Player Quad Relic Cards

Up to 25 cards featuring 4 NFL jersey swatches from top rookie and veteran combinations. **Seq. #'d** 

Four-Player Quad Relic Copper Parallel – Seq. #'d to 50 Four-Player Quad PATCH Gold Parallel – Seq. #'d to 25 Four-Player Quad PATCH Emerald Parallel – #'d 1/1

Signature Series Autograph Card

Museum Four-Player Quad Relic Card - Gold Patch Parellel