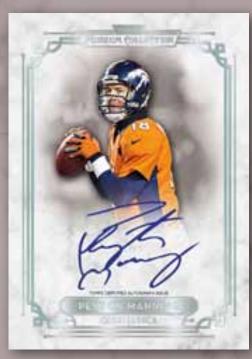

### Signature Series Autographed Cards

A strong mix of up to 55 top rookies, star veterans and retired greats. **Seq. #'d** 

Copper Parallel – Seq. #'d to 50 Gold Parallel – Seq. #'d to 25 Emerald Parallel – #'d 1/1 Silver Ink Parallel – Seq. #'d to 5 Gold Ink Parallel – Seq. #'d to 5

Signature Series Autograph Card

Museum Four-Player Quad Relic Card - Gold Patch Parellel