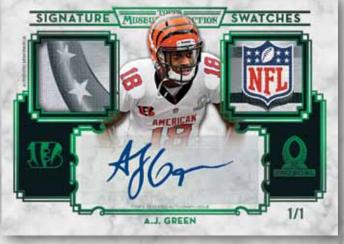

### Museum Jumbo Patch Autographed Cards

Up to 20 subjects featuring top choice rookie subjects with an ON-CARD Autograph and OVERSIZED NFL Jersey patch. **Seq. #'d** 

Jumbo PATCH Autographed Copper Parallel – Seq. #'d to 15
Jumbo PATCH Autographed Gold Parallel – Seq. #'d to 10
Jumbo TEAM LOGO PATCH Autographed Emerald Parallel – #'d 1/1

Museum Jumbo Patch Autographed Card - Gold Parallel

Museum Collection Framed Autographed Card - Silver Frame