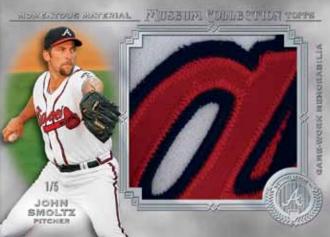

#### MOMENTOUS MATERIAL JUMBO PATCH RELICS

Over 50 players with an over-sized patch piece from a game-worn item. Sequentially numbered to 5.