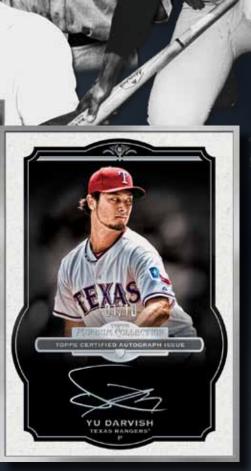

#### MUSEUM COLLECTION FRAMED ON-CARD AUTOGRAPHS

Over 50 superstars will sign directly on-card in metallic ink for these beautifully framed cards. 1 PER CASE!

Gold frame and foil sequentially numbered to 15. Silver frame and foil sequentially numbered to 10. Black frame and foil sequentially numbered to 5.