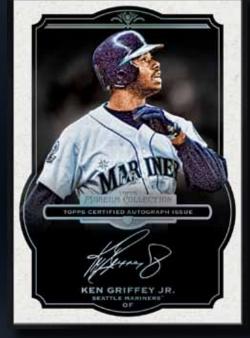

#### **ON-CARD AUTOGRAPHS**

#### MUSEUM COLLECTION FRAMED ON-CARD AUTOGRAPHS

Over 50 superstars will sign directly on-card in metallic ink for these beautifully framed cards. 1 PER CASE!

Gold frame and foil sequentially numbered to 15. Silver frame and foil sequentially numbered to 10. Black frame and foil sequentially numbered to 5.