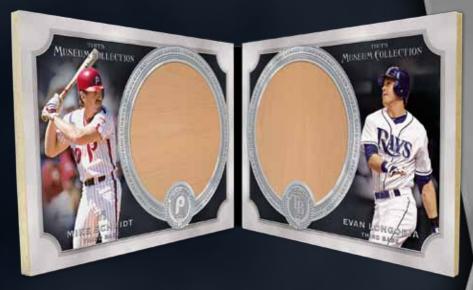

#### **DUAL JUMBO LUMBER RELICS**

30 book cards featuring over-sized slices of game-used bats from two players. Sequentially numbered to 5.

**QUAD RELIC CARDS - 1 PER BOX!** 

PRIMARY PIECES SINGLE-PLAYER QUAD RELICS