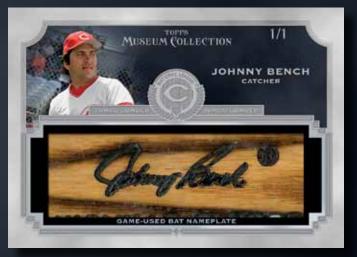

#### JUMBO LUMBER RELICS

Over 50 subjects with a jumbo game-used bat piece, sequentially numbered to 30.

*Jumbo Lumber Relics Gold Parallel* All subjects sequentially numbered to 20.

Jumbo Lumber Relics Silver Rainbow Parallel All subjects sequentially numbered to 5.

Jumbo Lumber Relics Gold Rainbow Parallel All subjects numbered 1 of 1.

Jumbo Lumber Bat Nameplate Relic Card

Laundry Tag Card

#### **NEW!** JUMBO LUMBER BAT NAMEPLATE RELICS

100 superstars with a one-of-a-kind bat nameplate relic. Numbered 1 of 1.