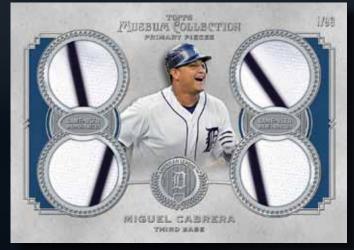

#### PRIMARY PIECES SINGLE-PLAYER QUAD RELIC AUTOGRAPHS

40 subjects featured on book cards with four game-used memorabilia pieces and an autograph. Sequentially numbered to 10.

#### **DUAL JUMBO LUMBER RELICS**

30 book cards featuring over-sized slices of game-used bats from two players. Sequentially numbered to 5.

**QUAD RELIC CARDS - 1 PER BOX!** 

PRIMARY PIECES SINGLE-PLAYER QUAD RELICS

Over 50 players featured with 4 pieces of game-used memorabilia. Sequentially numbered to 99.

Primary Pieces Single-Player Quad Relics Copper Parallel All subjects sequentially numbered to 75.

Primary Pieces Single-Player Quad Relics Gold Parallel All subjects sequentially numbered to 25.