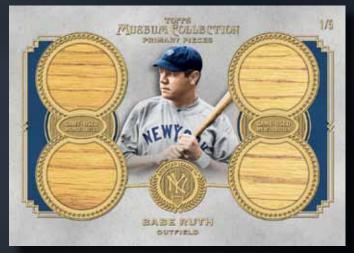

#### PRIMARY PIECES SINGLE-PLAYER QUAD RELIC AUTOGRAPHS

40 subjects featured on book cards with four game-used memorabilia pieces and an autograph. Sequentially numbered to 10.

#### **DUAL JUMBO LUMBER RELICS**

30 book cards featuring over-sized slices of game-used bats from two players. Sequentially numbered to 5.

**QUAD RELIC CARDS - 1 PER BOX!** 

PRIMARY PIECES SINGLE-PLAYER QUAD RELICS

Over 50 players featured with 4 pieces of game-used memorabilia. Sequentially numbered to 99.

Primary Pieces Single-Player Quad Relics Copper Parallel All subjects sequentially numbered to 75.

Primary Pieces Single-Player Quad Relics Gold Parallel All subjects sequentially numbered to 25.