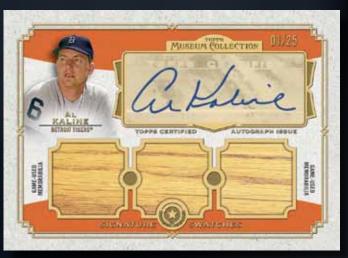

#### SIGNATURE SWATCHES SINGLE-PLAYER DUAL RELIC AUTOGRAPHS

Over 65 subjects with an autograph and two game-used memorabilia pieces. Sequentially numbered.

Signature Swatches Single-Player Dual Relic Autographs Gold Parallel

All subjects paralleled with gold foil and sequentially numbered to 25.

Signature Swatches Single-Player Dual Relic Autographs Patch Parallel

All subjects paralleled with guaranteed patch pieces and sequentially numbered to 5.