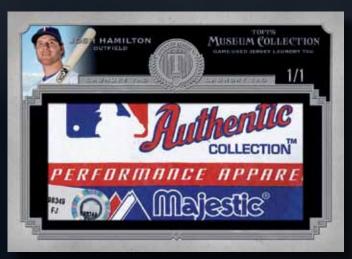

#### MOMENTOUS MATERIAL LAUNDRY TAG RELICS

100 cards feature the laundry tag from a game-worn jersey. **Domestic Exclusive!** Numbered 1 of 1.