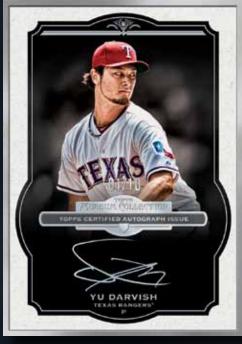

#### **ON-CARD AUTOGRAPHS**

#### MUSEUM COLLECTION FRAMED ON-CARD AUTOGRAPHS

Over 50 superstars will sign directly on-card in metallic ink for these beautifully framed cards. 1 PER CASE!

Gold frame and foil sequentially numbered to 15. Silver frame and foil sequentially numbered to 10. Black frame and foil sequentially numbered to 5.