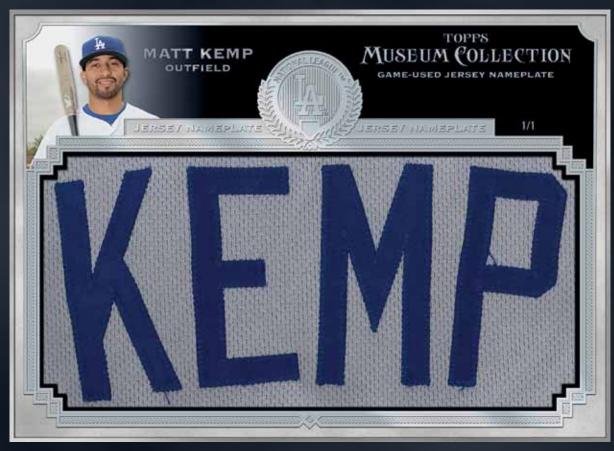

#### FRAMED OVER-SIZED JERSEY NAMEPLATE CARDS

20 over-sized cards featuring full jersey nameplates, framed like the Museum Collection. Numbered 1 of 1.