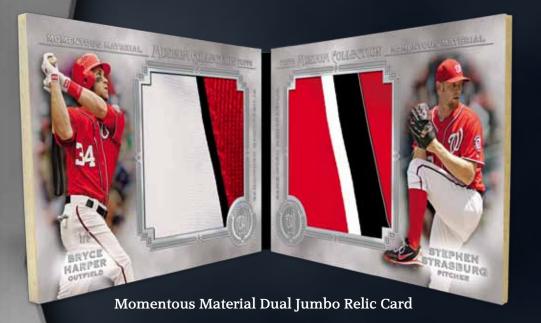

#### **MUSEUM MEMORABILIA**

100 cards featuring a unique jersey swatch from the game's biggest stars. Numbered 1 of 1.

Momentous Material Dual Jumbo Lumber Relic Card

#### MOMENTOUS MATERIAL DUAL JUMBO RELICS

30 book cards featuring over-sized swatches of game-used memorabilia from two players. Sequentially numbered to 5.