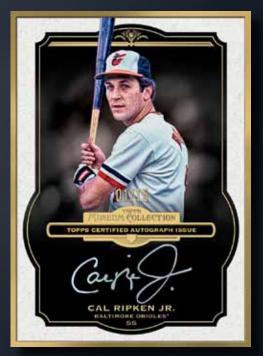

#### **ON-CARD AUTOGRAPHS**

#### MUSEUM COLLECTION FRAMED ON-CARD AUTOGRAPHS

Over 50 superstars will sign directly on-card in metallic ink for these beautifully framed cards. 1 PER CASE!

Gold frame and foil sequentially numbered to 15. Silver frame and foil sequentially numbered to 10. Black frame and foil sequentially numbered to 5.