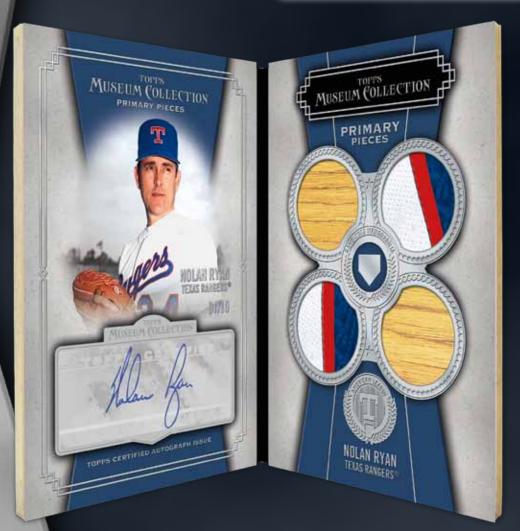

#### PRIMARY PIECES SINGLE-PLAYER QUAD RELIC AUTOGRAPHS

40 subjects featured on book cards with four game-used memorabilia pieces and an autograph. Sequentially numbered to 10.

#### **DUAL JUMBO LUMBER RELICS**

30 book cards featuring over-sized slices of game-used bats from two players. Sequentially numbered to 5.

**QUAD RELIC CARDS - 1 PER BOX!** 

PRIMARY PIECES SINGLE-PLAYER QUAD RELICS

Over 50 players featured with 4 pieces of game-used memorabilia. Sequentially numbered to 99.

Primary Pieces Single-Player Quad Relics Copper Parallel All subjects sequentially numbered to 75.

Primary Pieces Single-Player Quad Relics Gold Parallel All subjects sequentially numbered to 25.