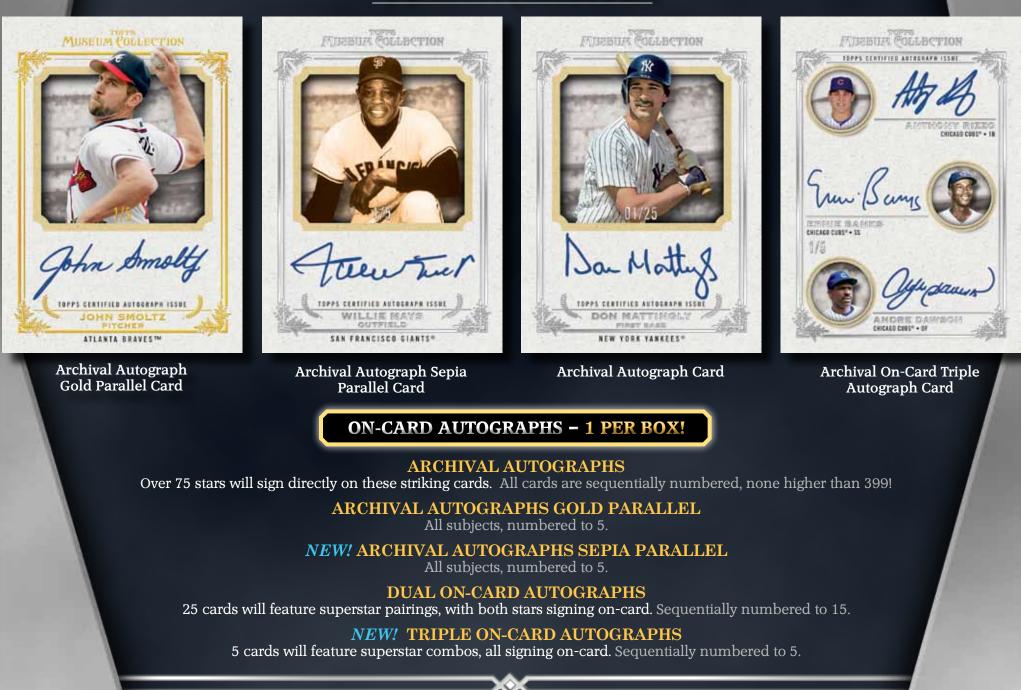

#### **ON-CARD AUTOGRAPHS**

#### MUSEUM COLLECTION FRAMED ON-CARD AUTOGRAPHS

Over 50 superstars will sign directly on-card in metallic ink for these beautifully framed cards. 1 PER CASE!

Gold frame and foil sequentially numbered to 15. Silver frame and foil sequentially numbered to 10. Black frame and foil sequentially numbered to 5.

#### **AUTOGRAPHED RELIC CARDS - 1 PER BOX!**

#### MOMENTOUS MATERIAL JUMBO RELIC AUTOGRAPHS

Over 100 players with a jumbo swatch of game-used memorabilia and an autograph. Sequentially numbered to 10. *1 PER CASE!* 

#### PRIMARY PIECES SINGLE-PLAYER QUAD RELIC AUTOGRAPHS

40 subjects featured on book cards with four game-used memorabilia pieces and an autograph. Sequentially numbered to 10.