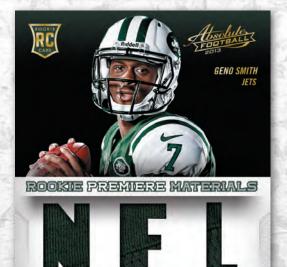

## ROOKIE PREMIERE MATERIALS NFL SIGNATURES

THE POPULAR NFL DIE-CUT ROOKIES RETURNS WITH ROOKIES FROM THE 2013 ROOKIE PREMIERE HIGHLIGHTED BY PRIME, JUMBO PRIME, AFC/NFC PRIME, JERSEY NUMBERS PRIME, NFL SHIELD, NIKE SWOOSH & LAUNDRY TAG VERSIONS. NUMBERED TO 299 OR LESS.

# **BOX BREAK**

5 CARDS PER PACK • 4 PACKS PER BOX 18 PACKS PER CASE • 3-6 COUNT INNERS PER CASE TWO AUTOGRAPH CARDS • TWO PARALLELS • TWO ROOKIES FOUR HOGG HEAVEN CARDS • TWO MEMORABILIA CARDS

ROOKIE PREMIERE NFL DIE-CUT ROOKIE CARDS, HIGHLIGHTED BY GENO SMITH AND EJ MANUEL, NUMBERED TO 299 OR LESS WITH LIMITED PARALLELS NUMBERED AS LOW AS 1.