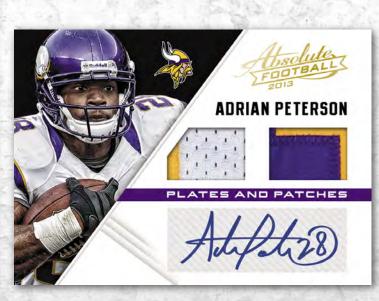

## **PLATES & PATCHES**

LOOK FOR PLATES & PATCHES CARDS, FEATURING NAMEPLATES & PATCHES ALONG WITH SIGNATURES FROM CURRENT AND RETIRED NFL STARS, NUMBERED TO 49 OR LESS.