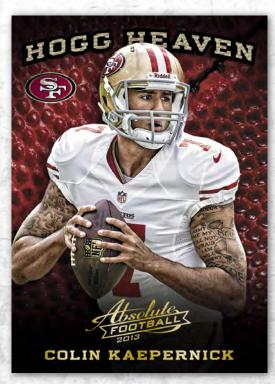

## **HOGG HEAVEN**

LOOK FOR ONE HOGG HEAVEN CARD PER PACK, FEATURING CURRENT STARS AND 2013 ROOKIES. SEARCH FOR THE LIMITED BOSS HOGG VERSIONS NUMBERED TO 99 AND HOGG WILD VERSIONS NUMBERED TO 10.

ONE HOGG HEAVEN CARD PER HOBBY PACK, FEATURING CURRENT STARS & 2013 ROOKIES. SEARCH FOR THE LIMITED BOSS HOGG VERSIONS NUMBERED TO 99 & HOGG WILD VERSIONS NUMBERED TO 10.

NEW LEATHER & LACE CARDS FEATURING 40 RPS ROOKIES WITH LACES OR LEATHER SWATCHES FROM EITHER THE SHOE OR FOOTBALL. NUMBERED TO 49 OR LESS.