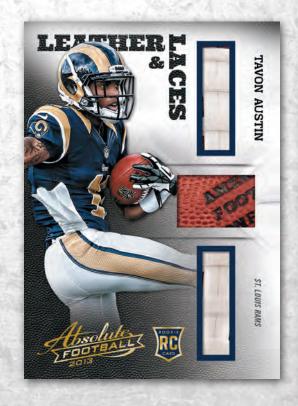

#### **LEATHER & LACE**

LOOK FOR LEATHER & LACE CARDS FEATURING EITHER SHOELACES & A SHOE SWATCH OR FOOTBALL LACES AND A SWATCH OF FOOTBALL FROM THE 2013 ROOKIE CLASS. EACH CARD NUMBERED TO 49 OR LESS.

ONE HOGG HEAVEN CARD PER HOBBY PACK, FEATURING CURRENT STARS & 2013 ROOKIES. SEARCH FOR THE LIMITED BOSS HOGG VERSIONS NUMBERED TO 99 & HOGG WILD VERSIONS NUMBERED TO 10.

NEW LEATHER & LACE CARDS FEATURING 40 RPS ROOKIES WITH LACES OR LEATHER SWATCHES FROM EITHER THE SHOE OR FOOTBALL. NUMBERED TO 49 OR LESS.