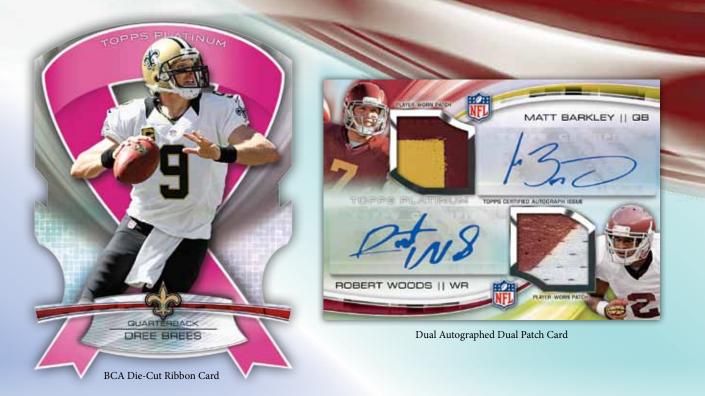

Military Die-Cut Ribbon Autograph Card

### DIE-CUT AUTOGRAPH CARDS

BCA & Military Die-Cut Ribbon Autograph Cards:

Perimeter die-cut ribbon cards, featuring an autograph from a playmaking veteran or rookie. LIMITED

### AUTOGRAPHED REFRACTOR PATCH CARDS

**Dual Autographed Dual Patch Cards:** Dual autographs and patches from rookie pairings on chrome refractor technology. Sequentially #'d to 25. **HOBBY ONLY!** 

**Dual Autographed Rookie Refractor Jumbo Patch Book Cards:** Dual autographs and large patches from rookie pairings on chrome refractor technology. #'d 1/1. **HOBBY ONLY!** 