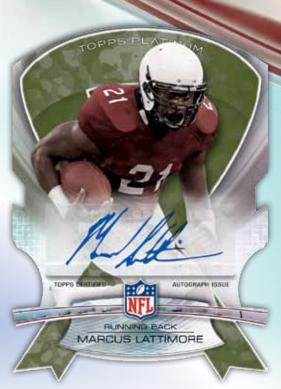

- •NFL Shield Parallel
- •Team Logo Parallel NEW!
- •NFL Pigskin Parallel NEW!
- •NFL Glove Parallel NEW!

Autographed Veteran Refractor Patch Cards: Up to 15 veterans featuring a patch and an autograph on a numbered chrome refractor card.