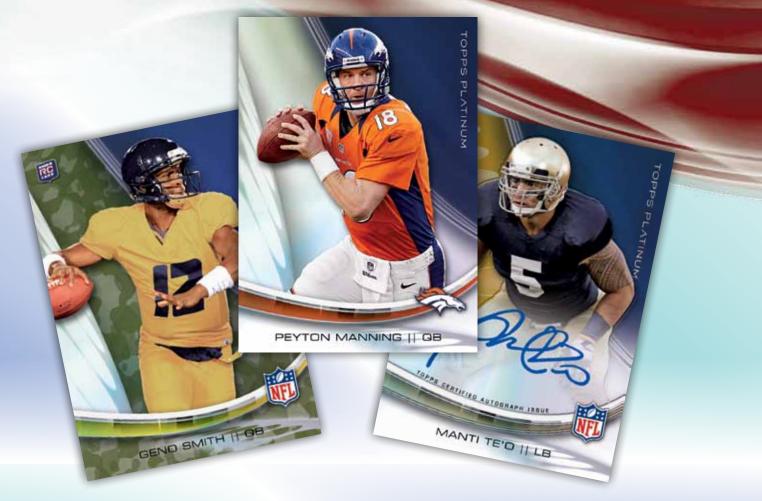

#### BASE CARDS

**Veterans:** 100 of the NFL's top veteran stars on rainbow foilboard. **Rookies:** 50 of the NFL's top rookies on Chrome Refractor technology.

#### ROOKIE CHROME PARALLEL CARDS

X-Fractor Parallel: Inserted 1:4. Black Refractor Parallel: Inserted 1 PER HOBBY BOX! Purple Refractor Parallel: Seq. #'d to 75. Gold Refractor Parallel: Seq. #'d to 50. Red Refractor Parallel: Seq. #'d to 25. BCA Refractor Parallel: Seq. #'d to 10. NEW! Military Refractor Parallel: Seq. #'d to 10. NEW! SuperFractor Parallel: #'d 1/1. HOBBY ONLY! Printing Plates: #'d 1/1. HOBBY ONLY!