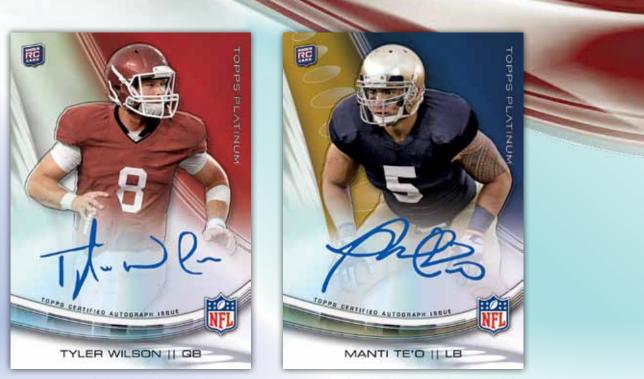

### AUTOGRAPHED ROOKIE REFRACTOR CARDS || 2 PER BOX!

Variations of the base rookie card design with chrome refractor technology including ON-CARD autographs.

Black Refractor Parallel: Seq. #'d to 150. Blue Refractor Parallel: Seq. #'d to 99. Frost Refractor Parallel: Seq. #'d to 50. NEW! Purple Refractor Parallel: Seq. #'d to 25. Gold Refractor Parallel: Seq. #'d to 15. BCA Refractor Parallel: Seq. #'d to 10. NEW! Military Refractor Parallel: Seq. #'d to 10. NEW! Red Refractor Parallel: Seq. #'d to 5. NEW! SuperFractor Parallel: #'d 1/1. HOBBY ONLY! Printing Plates: #'d 1/1. HOBBY ONLY!