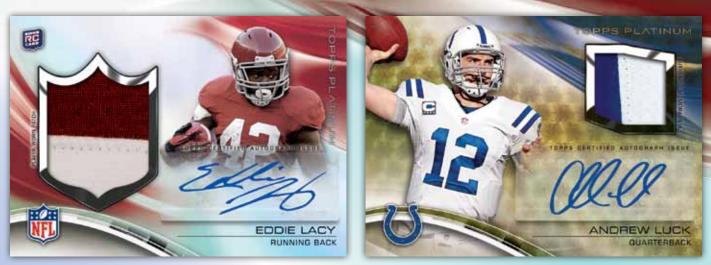

### AUTOGRAPHED REFRACTOR PATCH CARDS || 1 PER BOX!

**Autographed Rookie Refractor Patch Cards:** Up to 40 top rookie subjects featuring a jumbo patch and an autograph on a chrome refractor card.

Black Refractor Parallel: Seq. #'d to 125. Green Refractor Parallel: Seq. #'d to 99. Frost Refractor Parallel: Seq. #'d to 50. NEW! Blue Refractor Parallel: Seq. #'d to 25. Purple Refractor Parallel: Seq. #'d to 10. Gold Refractor Parallel: Seq. #'d to 5. SuperFractor Parallel: #'d 1/1. HOBBY ONLY! Red Refractor Parallels: Each #'d 1 of 1! HOBBY ONLY!

- •NFL Shield Parallel
- •Team Logo Parallel NEW!
- •NFL Pigskin Parallel NEW!
- •NFL Glove Parallel NEW!

Autographed Veteran Refractor Patch Cards: Up to 15 veterans featuring a patch and an autograph on a numbered chrome refractor card.