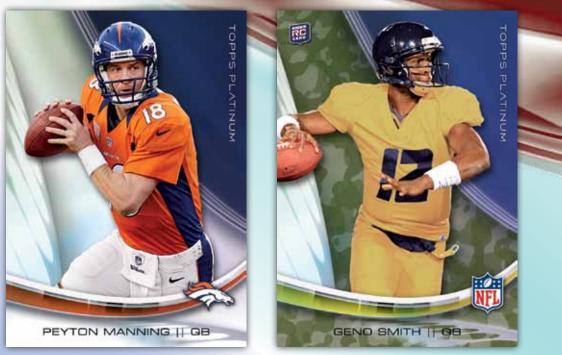

#### BASE CARDS

**Veterans:** 100 of the NFL's top veteran stars on rainbow foilboard. **Rookies:** 50 of the NFL's top rookies on Chrome Refractor technology.