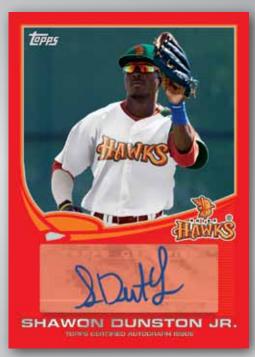

Pro Debut Autograph Card

Pro Debut Autograph Red-Bordered Parallel

#### **PRO DEBUT AUTOGRAPHS**

Gold-Bordered Parallel numbered to 50. Red-Bordered Parallel 1 of 1. Printing Plates 1 of 1.

THE EXCLUSIVE NATIONAL TRADING CARD OF MINOR LEAGUE BASEBALL™

Minor League Material Relic Card-Gold Bordered Parallel