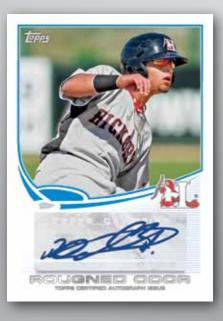

Pro Debut Autograph Card

Pro Debut Autograph Red-Bordered Parallel

#### **PRO DEBUT AUTOGRAPHS**

Gold-Bordered Parallel numbered to 50. Red-Bordered Parallel 1 of 1. Printing Plates 1 of 1.

THE EXCLUSIVE NATIONAL TRADING CARD OF MINOR LEAGUE BASEBALL™

Minor League Material Relic Card-Gold Bordered Parallel