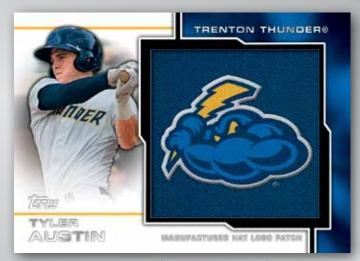

### MINOR LEAGUE MANUFACTURED HAT LOGO PATCH CARDS Commemorative patch cards featuring

Minor League Hat Logos

Gold-Bordered Parallel numbered to 5.

Red-Bordered Parallel 1 of 1.

Printing Plate: 1 of 1.