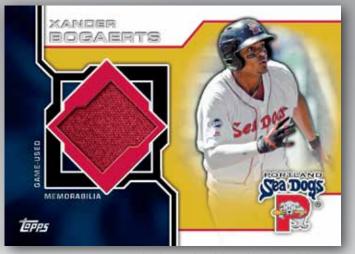

#### MINOR LEAGUE MATERIAL RELIC CARDS

Featuring game-used jerseys from Minor League stars.

Gold-Bordered Parallel numbered to 50.

Jumbo Patch Parallel featuring oversized patches sequentially numbered to 5