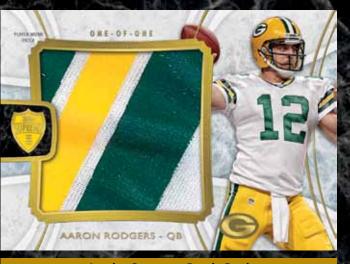

#### SUPREME ROOKIE DIE-CUT RELIC CARDS

Featuring up to 35 rookie players with Supreme-sized relic swatches. Seg #'d

Violet Patch Parallel – Seq #'d to 25 Red Patch Parallel – #'d 1 of 1

> JUMBO SUPREME PATCH CARDS

Up to 35 subjects featuring giant multi-colored patches. #'d 1 of 1

#### ROOKIE QUAD COMBO RELIC CARDS

Featuring up to 20 different rookie card combinations. Seq #'d

Blue Parallel – Seq #'d to 15 NEW! Violet Patch Parallel – Seq #'d to 5 Red Patch Parallel – #'d 1 of 1

Jumbo Supreme Patch Card