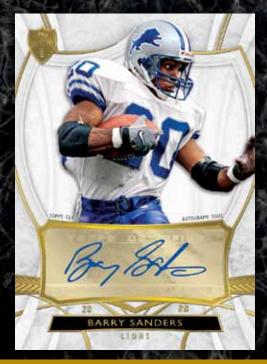

### AUTOGRAPHED RELIC CARDS

and the second

Featuring up to 40 star rookies, collectible veterans and retired greats.

### AUTOGRAPHED ROOKIE CARDS

Featuring the hottest 2013 NFL rookies.