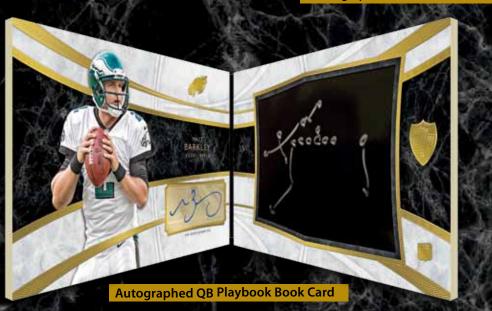

#### AUTOGRAPHED QB PLAYBOOK BOOK CARDS (BOX LOADER)

Over-sized book cards featuring a quarterback autograph alongside his favorite play - hand-drawn in silver ink on a black card. Seq #'d to 5