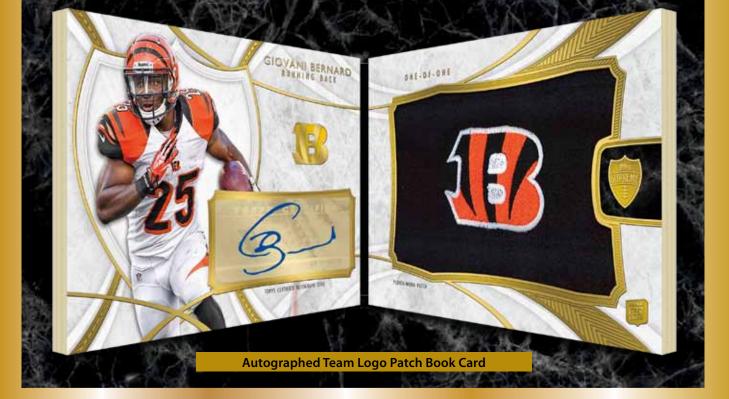

#### AUTOGRAPHED JUMBO PATCH RELIC CARDS - Seq #'d

Violet Patch Parallel – Seq #'d to 5 NEW! Red Patch Parallel – #'d 1 of 1

AUTOGRAPHED TEAM LOGO PATCH BOOK CARDS - #'d 1 of 1 NEW!