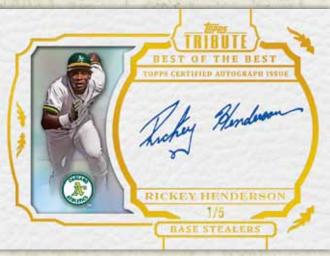

### TRIBUTE TO THE "BEST OF THE BEST"

Autographed cards of top retired and active stars who were/are among the best at their respective positions. The front of each card will have a unique material associated with their specialty. Sequentially numbered to 5. NEW!

**PITCHERS** - Card front will be a baseball with seams showing. **HITTERS** - Card front will be wood. **BASE STEALERS** - Card front will be base material. **GREAT FIELDERS** - Card front will be leather glove material.

Tribute to the Best of the Best Autographed Card

Tribute to the Best of the Best Autographed Card