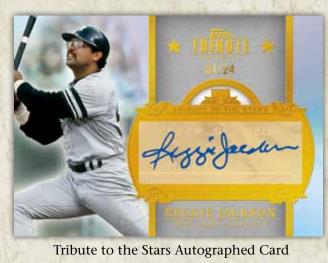

### TRIBUTE TO THE STARS AUTOGRAPHED CARDS

Autographed cards of top retired and active stars. Cards will be sequentially **numbered to 24**.

Purple Parallel **numbered 1/1**.

......

On-Card Autograph Purple Parallel Card