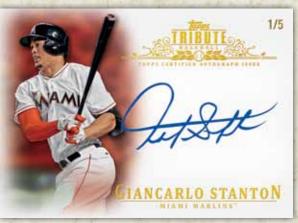

#### **AUTOGRAPHED CARDS**

Cards will be signed on card and sequentially **numbered to 99 or less**.

Blue Parallel numbered to 50.

10.00

...............

Sepia Parallel numbered to 35.

Orange Parallel numbered to 25.