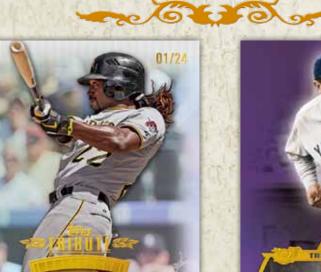

### TRIBUTE TO THE STARS AUTOGRAPHED CARDS

Autographed cards of top retired and active stars. Cards will be sequentially **numbered to 24**.

Purple Parallel **numbered 1/1**.

......

On-Card Autograph Purple Parallel Card