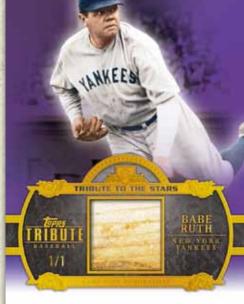

### TRIBUTE TO THE STARS RELIC CARD

Relic cards of top retired and active stars. Cards will be sequentially numbered to 99 or less.

Orange Parallel **numbered to 50**. Green Parallel **numbered to 40**. Gold Parallel **numbered to 25**. Sepia Tone Parallel **numbered to 15**. Red Patch Parallel **numbered to 10**. Purple Patch Parallel **numbered to 1**.

Prime Patches Relic Card

Tribute to the Stars Purple Parallel Relic Card