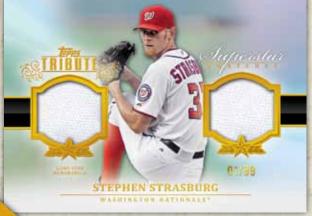

#### SUPERSTAR SWATCHES

Dual relics of top active players. Sequentially numbered to 99.

Retired Remnants Relic Card

Superstar Swatches Relic Card