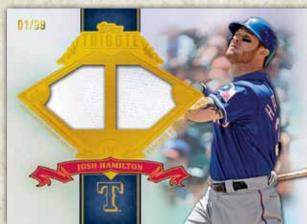

#### SUPERSTAR SWATCHES

Dual relics of top active players. Sequentially numbered to 99.

Retired Remnants Relic Card

Superstar Swatches Relic Card