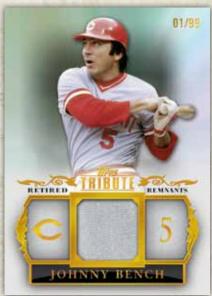

#### **RETIRED REMNANTS**

Single relics of retired stars. Sequentially numbered to 99 or less.

Retired Remnants Relic Card

Superstar Swatches Relic Card