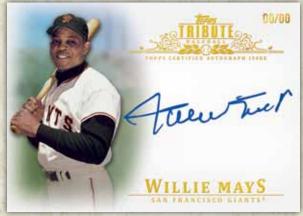

### TRIBUTE TO THE STARS AUTOGRAPHED CARDS

Autographed cards of top retired and active stars. Cards will be sequentially **numbered to 24**.

Purple Parallel **numbered 1/1**.

......

On-Card Autograph Purple Parallel Card