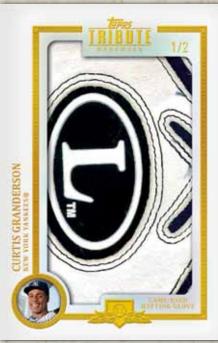

#### **BATTING GLOVES**

Relics of game-worn batting gloves.

**Numbered to 2**, featuring a glove from each hand. **NEW!** 

Batting Glove Relic Card

Bat Knob Relic Card

Bat Nameplate Relic Card