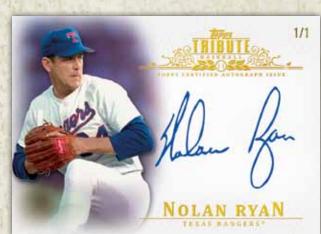

#### **AUTOGRAPHED CARDS**

Cards will be signed on card and sequentially **numbered to 99 or less**.

Blue Parallel numbered to 50.

10.00

...............

Sepia Parallel numbered to 35.

Orange Parallel numbered to 25.