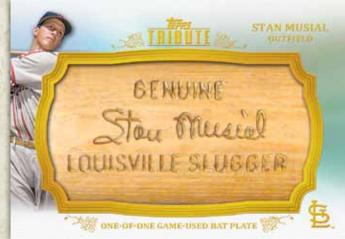

### TRIBUTE TRANSITIONS

Dual Bat Relic cards of active and retired stars, showing images of two of the teams they have played on.

Cards will be **sequentially numbered to 99**. **NEW!** 

BAT KNOBS - 1 of 1. NEW! BAT PLATES - 1 of 1. NEW!

Batting Glove Relic Card

Bat Knob Relic Card

Bat Nameplate Relic Card