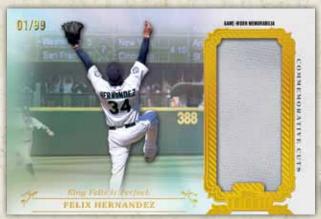

#### **COMMEMORATIVE CUTS**

Celebrating the significant moments & achievements from a player's career. **Sequentially numbered to 99.** 

### **RELIC PARALLELS**

Blue Parallel **numbered to 50**. Orange Parallel **numbered to 25**. Gold Parallel **numbered to 15**. Red Parallel **numbered to 10**. Purple Parallel **numbered 1/1**.

Commemorative Cuts Relic Card