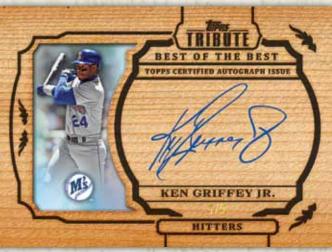

### TRIBUTE TO THE "BEST OF THE BEST"

Autographed cards of top retired and active stars who were/are among the best at their respective positions. The front of each card will have a unique material associated with their specialty. Sequentially numbered to 5. NEW!

**PITCHERS** - Card front will be a baseball with seams showing. **HITTERS** - Card front will be wood. **BASE STEALERS** - Card front will be base material. **GREAT FIELDERS** - Card front will be leather glove material.

Tribute to the Best of the Best Autographed Card

Tribute to the Best of the Best Autographed Card