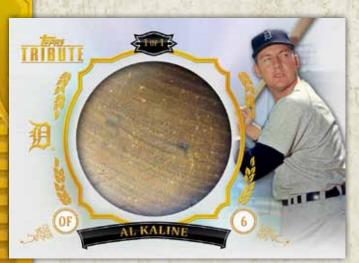

#### **RETIRED REMNANTS**

Single relics of retired stars. Sequentially numbered to 99 or less.

Retired Remnants Relic Card

Superstar Swatches Relic Card