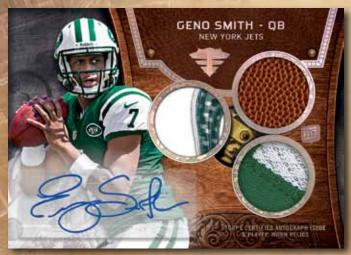

# TRIPLE THREADS AUTOGRAPH RELICS

Up to 40 Rookie/Veteran/Retired subjects featuring
1 autograph and 2 relic swatches + 1 relic patch per card. Seq. #'d to 18

- Gold Parallel Seq. #'d to 9
- Sapphire Parallel Seq. #'d to 3
- Onyx PATCH Parallel Seq. #'d 1/1
- Pigskin PATCH Parallel Seq. #'d 1/1
- "White Whale" PATCH Printing Plates All #'d 1/1!

## TRIPLE THREADS AUTOGRAPH RELIC TRIOS

Up to 15 different cards featuring 3 players, 3 autographs and 3 relics on each card. **Seq.** #'d to 27

- Emerald Parallel Seq. #'d to 18
  - Gold Parallel Seq. #'d to 9
- Sapphire Parallel Seq. #'d to 3
- Pigskin PATCH Parallel Seq. #'d 1/1
  - Onyx PATCH Parallel #'d 1/1
- "White Whale" PATCH Printing Plates All #'d 1/1!