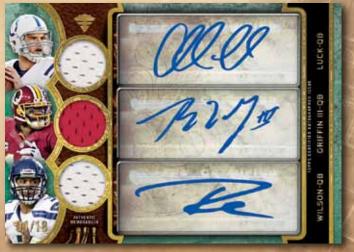

## TRIPLE THREADS AUTOGRAPH RELIC TRIOS

Up to 15 different cards featuring 3 players, 3 autographs and 3 relics on each card. **Seq.** #'d to 27

- Emerald Parallel Seq. #'d to 18
  - Gold Parallel Seq. #'d to 9
- Sapphire Parallel Seq. #'d to 3
- Pigskin PATCH Parallel Seq. #'d 1/1
  - Onyx PATCH Parallel #'d 1/1
- "White Whale" PATCH Printing Plates All #'d 1/1!

Triple Threads Autograph Relic Card - Sapphire Parallel

Triple Threads Autograph Relic Trio Card