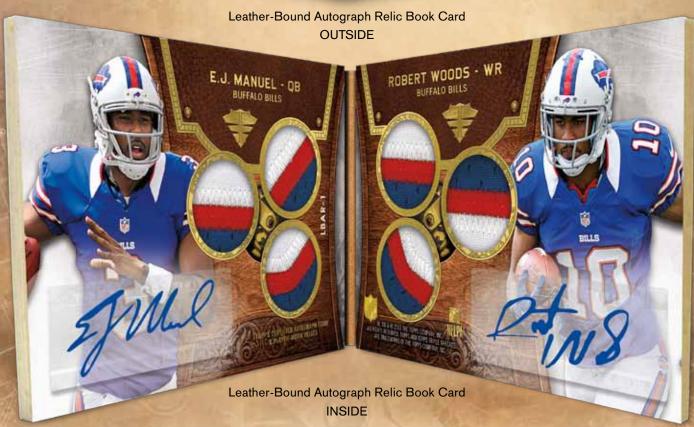

# LEATHER-BOUND AUTOGRAPH RELIC BOOK CARDS

Up to 25 unique cards whose exterior panels feature the leather from footballs used at the NFLPA Rookie Premiere. The inside panels of the book card feature 2 subjects, 2 autographs and 6 relic swatches. **Seq. #'d to 5** 

• Onyx Parallel - #'d 1/1