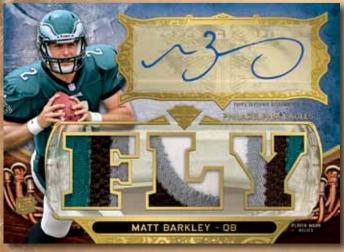

# **AUTOGRAPHED TRIPLE RELIC CARDS - 1 PER MASTER BOX**

#### BASE ROOKIE AUTO RELICS

Up to 50 different autographed rookie cards featuring 2 relic swatches + 1 relic patch each on a new horizontal design. Seq. #'d to 99

- Purple Parallel Seq. #'d to 70
- Emerald Parallel Seq. #'d to 50
  - Gold Parallel Seq. #'d to 25
  - Ruby Parallel Seq. #'d to 15
- Sapphire PATCH Parallel Seq. #'d to 10
- "White Whale" PATCH Printing Plates All #'d 1/1!