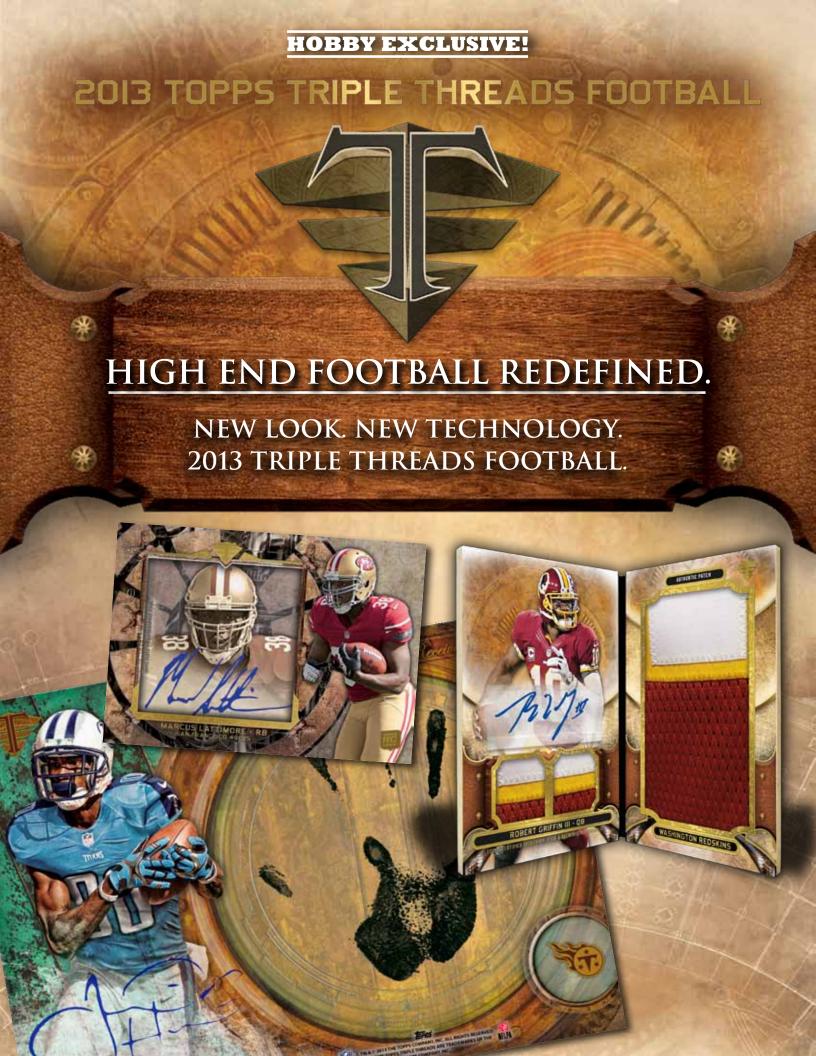

# **AUTOGRAPHED TRIPLE RELIC CARDS - 1 PER MASTER BOX**

# TRIPLE THREADS AUTOGRAPH RELICS

Up to 40 Rookie/Veteran/Retired subjects featuring
1 autograph and 2 relic swatches + 1 relic patch per card. Seq. #'d to 18

- Gold Parallel Seq. #'d to 9
- Sapphire Parallel Seq. #'d to 3
- Onyx PATCH Parallel Seq. #'d 1/1
- Pigskin PATCH Parallel Seq. #'d 1/1
- "White Whale" PATCH Printing Plates All #'d 1/1!

## TRIPLE THREADS AUTOGRAPH RELIC TRIOS

Up to 15 different cards featuring 3 players, 3 autographs and 3 relics on each card. **Seq.** #'d to 27

- Emerald Parallel Seq. #'d to 18
  - Gold Parallel Seq. #'d to 9
- Sapphire Parallel Seq. #'d to 3
- Pigskin PATCH Parallel Seq. #'d 1/1
  - Onyx PATCH Parallel #'d 1/1
- "White Whale" PATCH Printing Plates All #'d 1/1!

# TRIPLE THREADS AUTOGRAPH RELICS DOUBLE COMBOS (BOOK CARD)

Up to 10 different cards featuring 6 players, 6 autographs, and 6 relic swatches. Seq. #'d to 27

- Gold Parallel Seq. #'d to 18
- Sapphire Parallel Seq. #'d to 9
- Onyx PATCH Parallel #'d 1/1

# TRIPLE THREADS JUMBO PLUS AUTOGRAPH RELICS (BOOK CARD)

Up to 10 different cards featuring 1 player, 1 autograph, 2 patches & 1 jumbo relic swatches. Seq. #'d to 3

- Letter Plus Parallel (2 patches & 1 letter relic) Seq. #'d to 3
  - Jumbo Plus Onyx PATCH Parallel #'d 1/1
  - Letter Plus Onyx PATCH Parallel #'d 1/1