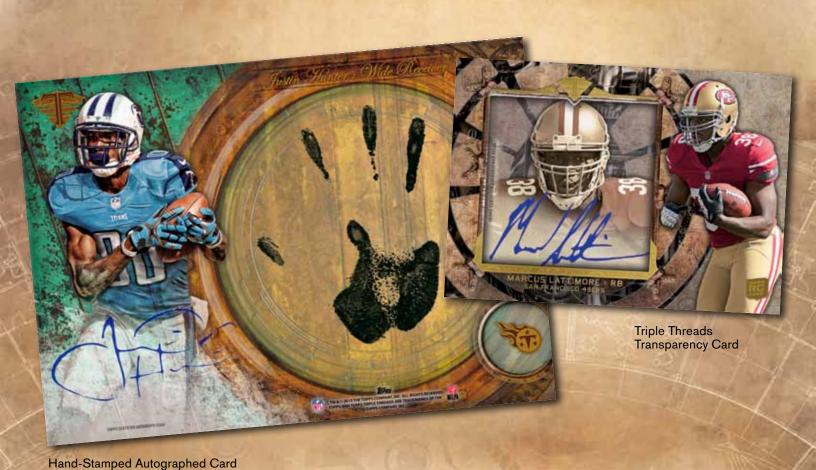

#### TRIPLE THREADS TRANSPARENCIES

Up to 40 of the league's top rookies with their signatures on trapped acetate cards. **Seq. #'d**• Onyx Parallel- #d 1/1

NEW!

## HAND-STAMPED AUTOGRAPHED CARDS

Top rookies ink their gloves and hand stamp jumbo cards alongside their on-card autographs.

LIMITED AND EXCLUSIVE TO TRIPLE THREADS FOOTBALL!