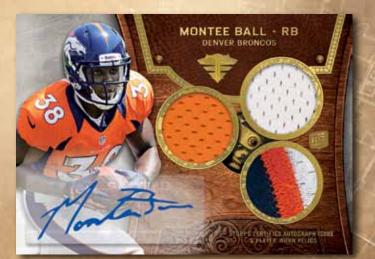

# TRIPLE THREADS AUTOGRAPH RELICS

Up to 40 Rookie/Veteran/Retired subjects featuring
1 autograph and 2 relic swatches + 1 relic patch per card. Seq. #'d to 18

- Gold Parallel Seq. #'d to 9
- Sapphire Parallel Seq. #'d to 3
- Onyx PATCH Parallel Seq. #'d 1/1
- Pigskin PATCH Parallel Seq. #'d 1/1
- "White Whale" PATCH Printing Plates All #'d 1/1!

## TRIPLE THREADS AUTOGRAPH RELIC TRIOS

Up to 15 different cards featuring 3 players, 3 autographs and 3 relics on each card. **Seq.** #'d to 27

- Emerald Parallel Seq. #'d to 18
  - Gold Parallel Seq. #'d to 9
- Sapphire Parallel Seq. #'d to 3
- Pigskin PATCH Parallel Seq. #'d 1/1
  - Onyx PATCH Parallel #'d 1/1
- "White Whale" PATCH Printing Plates All #'d 1/1!