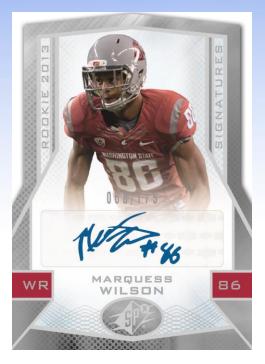

- Regular Set:
  - Regular Cards (50)
  - SPx Rookie Auto Jerseys (42)
    - #'d to 475 or less
  - SPx Rookie Signatures (60)
    - #'d to 299
- Top Inserts:

- Configuration:
  - 5 cards per pack
  - 10 packs per box
  - 8 boxes per inner shipper
  - 2 inner shippers per case
- Product Arrival Date: June 2013
- NEW! UD Premier Rookie Auto Jerseys and Patch Parallels - #'d to 125 or less
- NEW! SPx Shadow Box Dual Player cards with rare autograph parallels
- NEW! 1996 and 1997 SPx Base Cards with gold parallels #'d to 5
- SPx Finite Rookies #'d to 899
- SPx Finite Legends #'d to 899
- Winning Big Materials #'d to 250

### ALL NEW!!

• Get three (3) retro SPx Hologram cards per box in the classic 1996 and 1997 SPx designs!

• Get three (3) SPx Finite Rookies or Legends per box!

**SPx Rookie Signatures** 

**SPx Signatures** 