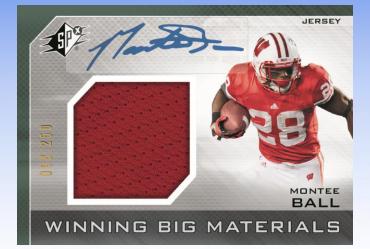

#### **Regular Card**

SPx Rookie Auto Jersey

Winning Big Materials Autograph Parallel

- Regular Set:
  - Regular Cards (50)
  - SPx Rookie Auto Jerseys (42)
    - #'d to 475 or less
  - SPx Rookie Signatures (60)
    - #'d to 299
- Top Inserts:

- Configuration:
  - 5 cards per pack
  - 10 packs per box
  - 8 boxes per inner shipper
  - 2 inner shippers per case
- Product Arrival Date: June 2013
- NEW! UD Premier Rookie Auto Jerseys and Patch Parallels - #'d to 125 or less
- NEW! SPx Shadow Box Dual Player cards with rare autograph parallels
- NEW! 1996 and 1997 SPx Base Cards with gold parallels #'d to 5
- SPx Finite Rookies #'d to 899
- SPx Finite Legends #'d to 899
- Winning Big Materials #'d to 250