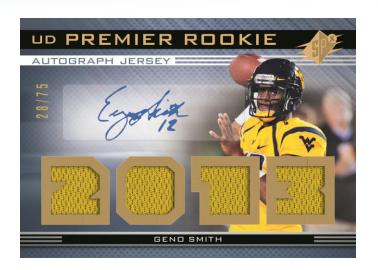

### • UD Premier Bonus Packs!

- Get four (4) UD Premier bonus packs per case!
  - Two (2) per inner shipper
- Each pack includes a UD Premier Autograph Jersey or Patch card!
  - Look for the top 2013 Rookies and past football legends!
  - #'d to 125or less!

- Regular Set:
  - Regular Cards (50)
  - SPx Rookie Auto Jerseys (42)
    - #'d to 475 or less
  - SPx Rookie Signatures (60)
    - #'d to 299
- Top Inserts:

- Configuration:
  - 5 cards per pack
  - 10 packs per box
  - 8 boxes per inner shipper
  - 2 inner shippers per case
- Product Arrival Date: June 2013
- NEW! UD Premier Rookie Auto Jerseys and Patch Parallels - #'d to 125 or less
- NEW! SPx Shadow Box Dual Player cards with rare autograph parallels
- NEW! 1996 and 1997 SPx Base Cards with gold parallels #'d to 5
- SPx Finite Rookies #'d to 899
- SPx Finite Legends #'d to 899
- Winning Big Materials #'d to 250