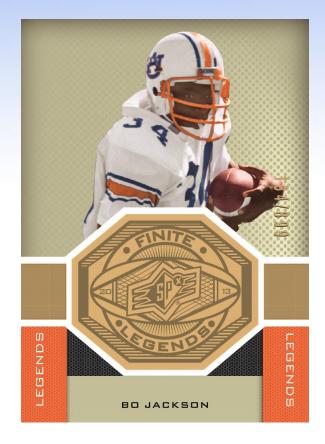

- Regular Set:
  - Regular Cards (50)
  - SPx Rookie Auto Jerseys (42)
    - #'d to 475 or less
  - SPx Rookie Signatures (60)
    - #'d to 299
- Top Inserts:

- Configuration:
  - 5 cards per pack
  - 10 packs per box
  - 8 boxes per inner shipper
  - 2 inner shippers per case
- Product Arrival Date: June 2013
- NEW! UD Premier Rookie Auto Jerseys and Patch Parallels - #'d to 125 or less
- NEW! SPx Shadow Box Dual Player cards with rare autograph parallels
- NEW! 1996 and 1997 SPx Base Cards with gold parallels #'d to 5
- SPx Finite Rookies #'d to 899
- SPx Finite Legends #'d to 899
- Winning Big Materials #'d to 250

#### Box Break Summary:

- Three (3) Autographs per box!
  - Includes at least one (1) SPx Rookie Auto Jersey with a jumbo swatch!
- One (1) single, dual, triple or patch memorabilia card per box!
  - Single memorabilia cards include huge 1.5"x1.5" swatches!
- Three (3) SPx Finite Rookies or Legends per box!
- NEW! Three (3) 1996 or 1997 SPx retro hologram inserts per box!
  - Includes rare gold parallels!

### ALL NEW!!

• Get three (3) retro SPx Hologram cards per box in the classic 1996 and 1997 SPx designs!

• Get three (3) SPx Finite Rookies or Legends per box!

**SPx Rookie Signatures** 

**SPx Signatures** 