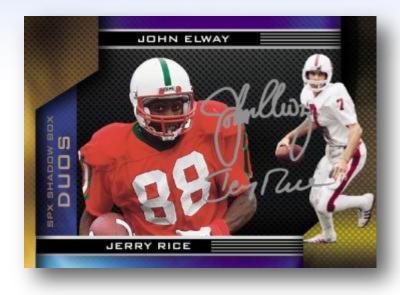

### • SPx Shadow Box Cards!

- Collect dual player SPx Shadow Box cards for the first time ever!
  - Includes rare dual autographed parallels

- Regular Set:
  - Regular Cards (50)
  - SPx Rookie Auto Jerseys (42)
    - #'d to 475 or less
  - SPx Rookie Signatures (60)
    - #'d to 299
- Top Inserts:

- Configuration:
  - 5 cards per pack
  - 10 packs per box
  - 8 boxes per inner shipper
  - 2 inner shippers per case
- Product Arrival Date: June 2013
- NEW! UD Premier Rookie Auto Jerseys and Patch Parallels - #'d to 125 or less
- NEW! SPx Shadow Box Dual Player cards with rare autograph parallels
- NEW! 1996 and 1997 SPx Base Cards with gold parallels #'d to 5
- SPx Finite Rookies #'d to 899
- SPx Finite Legends #'d to 899
- Winning Big Materials #'d to 250