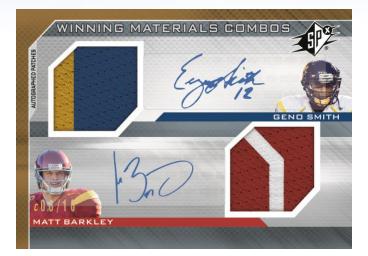

ends per box!
- NEW! Three (3) 1996 or 1997 SPx retro hologram inserts per box!
  - Includes rare gold parallels!



### ALL NEW!!

### • UD Premier Bonus Packs!

- Get four (4) UD Premier bonus packs per case!
  - Two (2) per inner shipper
- Each pack includes a UD Premier Autograph Jersey or Patch card!
  - Look for the top 2013 Rookies and past football legends!
  - #'d to 125or less!



### • SPx Shadow Box Cards!

- Collect dual player SPx Shadow Box cards for the first time ever!
  - Includes rare dual autographed parallels





### ALL NEW!!

• Get three (3) retro SPx Hologram cards per box in the classic 1996 and 1997 SPx designs!







• Get three (3) SPx Finite Rookies or Legends per box!









**SPx Rookie Signatures** 



**SPx Signatures** 



#### SPx Rookie Auto Jersey



Winning Materials Combos Autograph Parallel