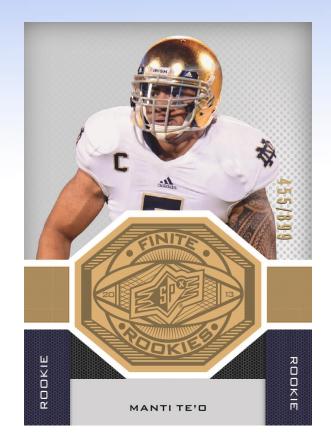

- Regular Set:
  - Regular Cards (50)
  - SPx Rookie Auto Jerseys (42)
    - #'d to 475 or less
  - SPx Rookie Signatures (60)
    - #'d to 299
- Top Inserts:

- Configuration:
  - 5 cards per pack
  - 10 packs per box
  - 8 boxes per inner shipper
  - 2 inner shippers per case
- Product Arrival Date: June 2013
- NEW! UD Premier Rookie Auto Jerseys and Patch Parallels - #'d to 125 or less
- NEW! SPx Shadow Box Dual Player cards with rare autograph parallels
- NEW! 1996 and 1997 SPx Base Cards with gold parallels #'d to 5
- SPx Finite Rookies #'d to 899
- SPx Finite Legends #'d to 899
- Winning Big Materials #'d to 250

#### Box Break Summary:

- Three (3) Autographs per box!
  - Includes at least one (1) SPx Rookie Auto Jersey with a jumbo swatch!
- One (1) single, dual, triple or patch memorabilia card per box!
  - Single memorabilia cards include huge 1.5"x1.5" swatches!
- Three (3) SPx Finite Rookies or Legends per box!
- NEW! Three (3) 1996 or 1997 SPx retro hologram inserts per box!
  - Includes rare gold parallels!

### ALL NEW!!

• Get three (3) retro SPx Hologram cards per box in the classic 1996 and 1997 SPx designs!

• Get three (3) SPx Finite Rookies or Legends per box!

**SPx Rookie Signatures** 

**SPx Signatures** 