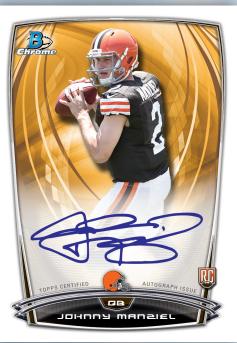

Rookie Chrome Refractor Autograph Card -Red Parallel

Rookie Chrome Refractor Autograph Card

**ROOKIE CHROME REFRACTOR AUTOGRAPH CARDS** Featuring up to 75 top Rookies.

Blue Bordered Refractor: #'d to 199. Bubbles Refractor: #'d to 99. Gold Bordered Refractor: #'d to 50. Red Bordered Refractor: #'d to 25. X-Fractor: #'d to 10. Prism Refractor: #'d to 5. SuperFractor: #'d 1/1. Printing Plates: #'d 1/1.