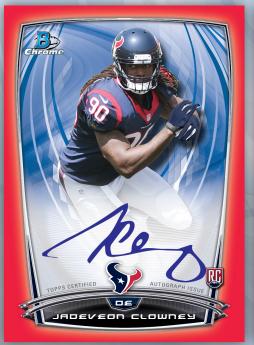

Rookie Chrome Refractor Autograph Card -Red Parallel

Rookie Chrome Refractor Autograph Card

**ROOKIE CHROME REFRACTOR AUTOGRAPH CARDS** Featuring up to 75 top Rookies.

Blue Bordered Refractor: #'d to 199. Bubbles Refractor: #'d to 99. Gold Bordered Refractor: #'d to 50. Red Bordered Refractor: #'d to 25. X-Fractor: #'d to 10. Prism Refractor: #'d to 5. SuperFractor: #'d 1/1. Printing Plates: #'d 1/1.