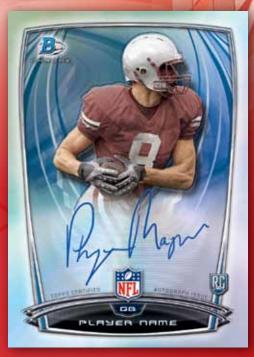

### ROOKIE CHROME REFRACTOR AUTOGRAPHED CARDS

Featuring HARD-SIGNED autographed cards of up to 80 subjects from the upcoming 2014 NFL rookie class on CHROME REFRACTOR technology!

Blue Refractor: #'d to 99. Gold Refractor: #'d to 75.

Orange Refractor: #'d to 50. HOBBY ONLY! Red Refractor: #'d to 25. HOBBY ONLY! X-Fractor: #'d to 10. HOBBY ONLY! Prism Refractor: #'d to 5. HOBBY ONLY! Superfractor: #'d 1/1. HOBBY ONLY! Printing Plates: #'d 1/1. HOBBY ONLY!

#### **BOWMAN AUTOGRAPHED MINI CARDS**

Up to 75 NFL rookies will **HARD-SIGN** vintage-style, mini-sized, 1950 Bowman cards!!

Red Ink Parallel - Signed in RED INK #'d to 5.

Rookie Chrome Refractor Autographed Card