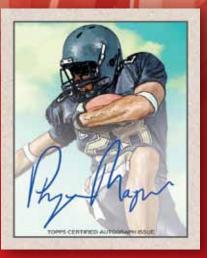

### ROOKIE CHROME REFRACTOR AUTOGRAPHED CARDS

Featuring HARD-SIGNED autographed cards of up to 80 subjects from the upcoming 2014 NFL rookie class on CHROME REFRACTOR technology!

Blue Refractor: #'d to 99. Gold Refractor: #'d to 75.

#### **BOWMAN AUTOGRAPHED MINI CARDS**

Up to 75 NFL rookies will **HARD-SIGN** vintage-style, mini-sized, 1950 Bowman cards!!

Red Ink Parallel - Signed in RED INK #'d to 5.

Rookie Chrome Refractor Autographed Card