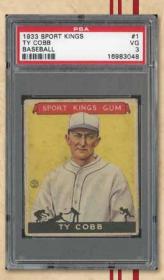

#### LOOK FOR VINTAGE CARDS OF:

BABE RUTH
MICKEY MANTLE
TY COBB
CY YOUNG

WALTER JOHNSON
TED WILLIAMS
JOE DIMAGGIO
ROBERTO CLEMENTE

SANDY KOUFAX JACKIE ROBINSON WILLIE MAYS HANK AARON

AND MORE!!!!!!