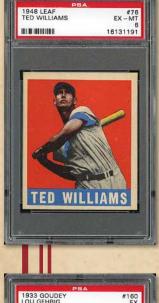

#### LOOK FOR VINTAGE CARDS OF:

BABE RUTH
MICKEY MANTLE
TY COBB
CY YOUNG

WALTER JOHNSON
TED WILLIAMS
JOE DIMAGGIO
ROBERTO CLEMENTE

SANDY KOUFAX JACKIE ROBINSON WILLIE MAYS HANK AARON

AND MORE!!!!!!