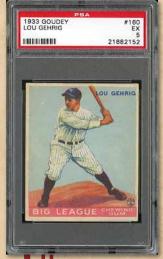

#### LOOK FOR VINTAGE CARDS OF:

BABE RUTH
MICKEY MANTLE
TY COBB
CY YOUNG

WALTER JOHNSON
TED WILLIAMS
JOE DIMAGGIO
ROBERTO CLEMENTE

SANDY KOUFAX JACKIE ROBINSON WILLIE MAYS HANK AARON

AND MORE!!!!!!