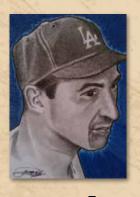

THIS RELEASE FOCUSES ON THE GREATNESS THAT IS PRE-1970

BASEBALL. EACH BOX WILL INCLUDE ONE VINTAGE GRADED BUYBACK

CARD OF A PRE-1970 HALL OF FAMER OR PLAYER THAT SHOULD HAVE

BEEN! PLUS, EACH BOX WILL BE GRACED WITH A HAND-DRAWN/PAINTED

ART CARD FEATURING A HALL OF FAMER. EVEN MORE EXCITING ABOUT

THESE ART CARDS IS THE FACT THAT EVERY HALL OF FAMER HAS

AN ART CARD WHICH MEANS MOST SERIOUS COLLECTORS CAN NOW

ATTEMPT TO COMPLETE A HALL OF FAME ART CARD SET!