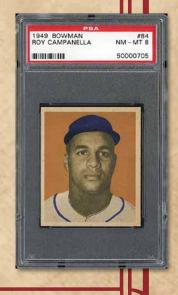

#### LOOK FOR VINTAGE CARDS OF:

BABE RUTH
MICKEY MANTLE
TY COBB
CY YOUNG

WALTER JOHNSON
TED WILLIAMS
JOE DIMAGGIO
ROBERTO CLEMENTE

SANDY KOUFAX JACKIE ROBINSON WILLIE MAYS HANK AARON

AND MORE!!!!!!