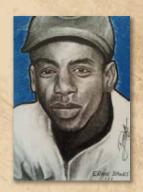

THIS RELEASE FOCUSES ON THE GREATNESS THAT IS PRE-1970

BASEBALL. EACH BOX WILL INCLUDE ONE VINTAGE GRADED BUYBACK

CARD OF A PRE-1970 HALL OF FAMER OR PLAYER THAT SHOULD HAVE

BEEN! PLUS, EACH BOX WILL BE GRACED WITH A HAND-DRAWN/PAINTED

ART CARD FEATURING A HALL OF FAMER. EVEN MORE EXCITING ABOUT

THESE ART CARDS IS THE FACT THAT EVERY HALL OF FAMER HAS

AN ART CARD WHICH MEANS MOST SERIOUS COLLECTORS CAN NOW

ATTEMPT TO COMPLETE A HALL OF FAME ART CARD SET!