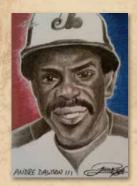

THIS RELEASE FOCUSES ON THE GREATNESS THAT IS PRE-1970

BASEBALL. EACH BOX WILL INCLUDE ONE VINTAGE GRADED BUYBACK

CARD OF A PRE-1970 HALL OF FAMER OR PLAYER THAT SHOULD HAVE

BEEN! PLUS, EACH BOX WILL BE GRACED WITH A HAND-DRAWN/PAINTED

ART CARD FEATURING A HALL OF FAMER. EVEN MORE EXCITING ABOUT

THESE ART CARDS IS THE FACT THAT EVERY HALL OF FAMER HAS

AN ART CARD WHICH MEANS MOST SERIOUS COLLECTORS CAN NOW

ATTEMPT TO COMPLETE A HALL OF FAME ART CARD SET!