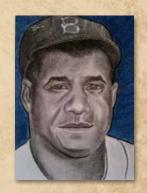

THIS RELEASE FOCUSES ON THE GREATNESS THAT IS PRE-1970

BASEBALL. EACH BOX WILL INCLUDE ONE VINTAGE GRADED BUYBACK

CARD OF A PRE-1970 HALL OF FAMER OR PLAYER THAT SHOULD HAVE

BEEN! PLUS, EACH BOX WILL BE GRACED WITH A HAND-DRAWN/PAINTED

ART CARD FEATURING A HALL OF FAMER. EVEN MORE EXCITING ABOUT

THESE ART CARDS IS THE FACT THAT EVERY HALL OF FAMER HAS

AN ART CARD WHICH MEANS MOST SERIOUS COLLECTORS CAN NOW

ATTEMPT TO COMPLETE A HALL OF FAME ART CARD SET!