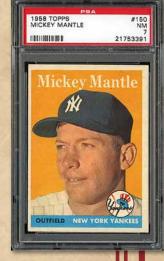

THIS RELEASE FOCUSES ON THE GREATNESS THAT IS PRE-1970

BASEBALL. EACH BOX WILL INCLUDE ONE VINTAGE GRADED BUYBACK

CARD OF A PRE-1970 HALL OF FAMER OR PLAYER THAT SHOULD HAVE

BEEN! PLUS, EACH BOX WILL BE GRACED WITH A HAND-DRAWN/PAINTED

#### LOOK FOR VINTAGE CARDS OF:

BABE RUTH
MICKEY MANTLE
TY COBB
CY YOUNG

WALTER JOHNSON
TED WILLIAMS
JOE DIMAGGIO
ROBERTO CLEMENTE

SANDY KOUFAX JACKIE ROBINSON WILLIE MAYS HANK AARON

AND MORE!!!!!!