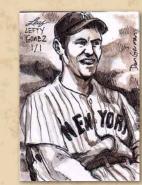

THIS RELEASE FOCUSES ON THE GREATNESS THAT IS PRE-1970

BASEBALL. EACH BOX WILL INCLUDE ONE VINTAGE GRADED BUYBACK

CARD OF A PRE-1970 HALL OF FAMER OR PLAYER THAT SHOULD HAVE

BEEN! PLUS, EACH BOX WILL BE GRACED WITH A HAND-DRAWN/PAINTED

ART CARD FEATURING A HALL OF FAMER. EVEN MORE EXCITING ABOUT

THESE ART CARDS IS THE FACT THAT EVERY HALL OF FAMER HAS

AN ART CARD WHICH MEANS MOST SERIOUS COLLECTORS CAN NOW

ATTEMPT TO COMPLETE A HALL OF FAME ART CARD SET!

THIS RELEASE IS A WHO'S WHO OF THE GREATEST NAMES TO EVER GRACE THE DIAMOND.

#### LOOK FOR VINTAGE CARDS OF:

BABE RUTH
MICKEY MANTLE
TY COBB
CY YOUNG

WALTER JOHNSON
TED WILLIAMS
JOE DIMAGGIO
ROBERTO CLEMENTE

SANDY KOUFAX JACKIE ROBINSON WILLIE MAYS HANK AARON

AND MORE!!!!!!