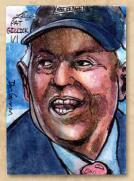

THIS RELEASE FOCUSES ON THE GREATNESS THAT IS PRE-1970

BASEBALL. EACH BOX WILL INCLUDE ONE VINTAGE GRADED BUYBACK

CARD OF A PRE-1970 HALL OF FAMER OR PLAYER THAT SHOULD HAVE

BEEN! PLUS, EACH BOX WILL BE GRACED WITH A HAND-DRAWN/PAINTED

ART CARD FEATURING A HALL OF FAMER. EVEN MORE EXCITING ABOUT

THESE ART CARDS IS THE FACT THAT EVERY HALL OF FAMER HAS

AN ART CARD WHICH MEANS MOST SERIOUS COLLECTORS CAN NOW

ATTEMPT TO COMPLETE A HALL OF FAME ART CARD SET!

THIS RELEASE IS A WHO'S WHO OF THE GREATEST NAMES TO EVER GRACE THE DIAMOND.

#### LOOK FOR VINTAGE CARDS OF:

BABE RUTH
MICKEY MANTLE
TY COBB
CY YOUNG

WALTER JOHNSON
TED WILLIAMS
JOE DIMAGGIO
ROBERTO CLEMENTE

SANDY KOUFAX JACKIE ROBINSON WILLIE MAYS HANK AARON

AND MORE!!!!!!