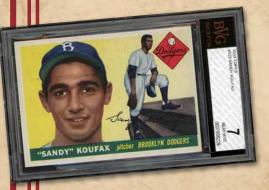

THIS RELEASE FOCUSES ON THE GREATNESS THAT IS PRE-1970

BASEBALL. EACH BOX WILL INCLUDE ONE VINTAGE GRADED BUYBACK

CARD OF A PRE-1970 HALL OF FAMER OR PLAYER THAT SHOULD HAVE

BEEN! PLUS, EACH BOX WILL BE GRACED WITH A HAND-DRAWN/PAINTED

#### LOOK FOR VINTAGE CARDS OF:

BABE RUTH
MICKEY MANTLE
TY COBB
CY YOUNG

WALTER JOHNSON
TED WILLIAMS
JOE DIMAGGIO
ROBERTO CLEMENTE

SANDY KOUFAX JACKIE ROBINSON WILLIE MAYS HANK AARON

AND MORE!!!!!!