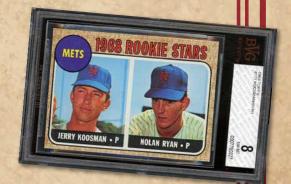

THIS RELEASE FOCUSES ON THE GREATNESS THAT IS PRE-1970

BASEBALL. EACH BOX WILL INCLUDE ONE VINTAGE GRADED BUYBACK

CARD OF A PRE-1970 HALL OF FAMER OR PLAYER THAT SHOULD HAVE

BEEN! PLUS, EACH BOX WILL BE GRACED WITH A HAND-DRAWN/PAINTED

#### LOOK FOR VINTAGE CARDS OF:

BABE RUTH
MICKEY MANTLE
TY COBB
CY YOUNG

WALTER JOHNSON
TED WILLIAMS
JOE DIMAGGIO
ROBERTO CLEMENTE

SANDY KOUFAX JACKIE ROBINSON WILLIE MAYS HANK AARON

AND MORE!!!!!!