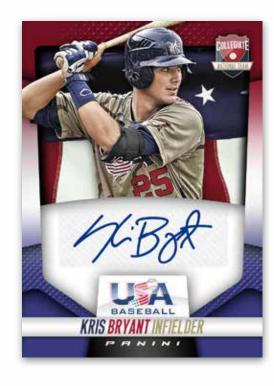

## **BOX BREAK**

ON-CARD Signatures of the 2014 Collegiate National Team (#'d/399) & 18U Team (#'d/499), ON-CARD Dual Signature CNT Connection Cards (#'d/10), including limited Red (#'d/25) & Green versions (#'d/5)