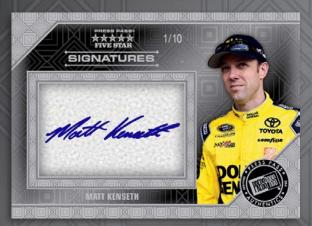

 $BASE\ CARD$  Thick Card Stock • Etched Foil • Low Numbering

AUTOGRAPH CARD

**On-Card • Inscriptions • Low Numbering** 

1 Quad Material (#d to 1)

1 Dual Auto/Mem Book Card (#d to 5)

 $BASE\ CARD$  Thick Card Stock • Etched Foil • Low Numbering

AUTOGRAPH CARD

On-Card • Inscriptions • Low Numbering