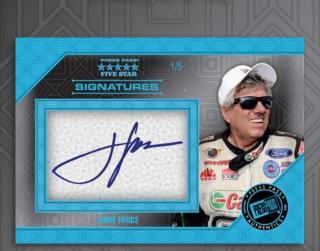

### HITS FOCUSED ON TOP DRIVERS:

Dale Earnhardt Jr, Jeff Gordon, Richard Petty, John Force, Danica Patrick, Kasey Kahne, Carl Edwards, Mark Martin, Tony Stewart, Kyle Busch, Kevin Harvick, Jimmie Johnson, Matt Kenseth, and Terry Labonte.

 $BASE\ CARD$  Thick Card Stock • Etched Foil • Low Numbering

AUTOGRAPH CARD

**On-Card • Inscriptions • Low Numbering** 