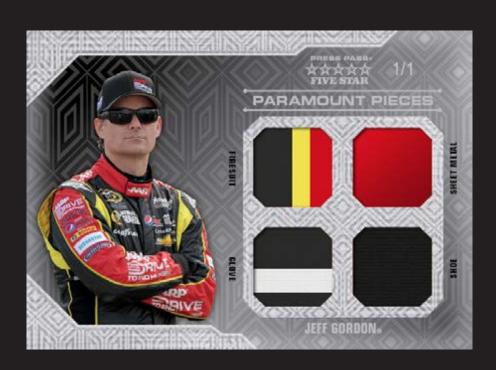

### MEMORABILIA CARD

Dual/Triple/Quad/Five Piece/Oversized Versions with Unique Materials (e.g., gloves, shoes, firesuits, sheet metal)