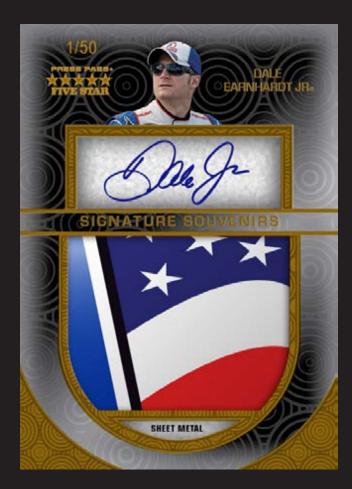

### AUTOGRAPHED MEMORABILIA CARD

On-Card Auto • Multi-color Sheet Metal or Firesuit Patch