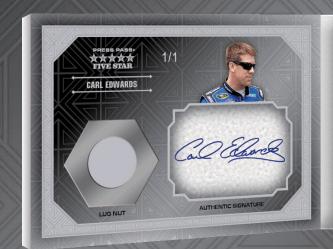

### AUTOGRAPHED MEMORABILIA CARD

On-Card Auto • Multi-color Sheet Metal or Firesuit Patch