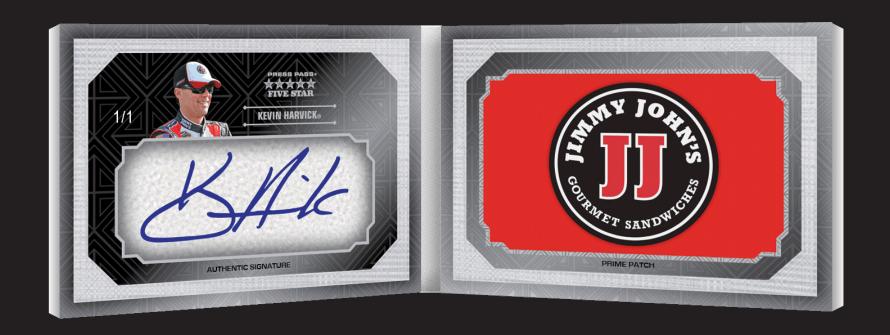

# 1/1 AUTOGRAPHED COMPLETE PATCH BOOK CARDS, AT LEAST ONE PER 3-BOX CASE!

### OVERSIZED MEMORABILIA BOOK CARD

1 of 1 Cards • Autograph + Complete Prime Firesuit Patches NOTE: At least one auto/patch book card per 3-box case

All hits from top drivers • All cards #d 50 or less

1 Base (#d to 10)

1 On-Card Auto (#d to 5)

1 Autographed Mem (#d to 50)

1 Oversized Prime Swatch (#d to 25)

1 Auto'd Patch Book Card (#d 1/1)

### BOOK CARDS

Drivers' firesuits feature numerous patches that work well with book cards.

### AUTOGRAPHED PATCH BOOK CARD

On-Card Auto
One-of-a-Kind Sponsor Patch
NOTE: At least one auto/patch book
card per 3-box case