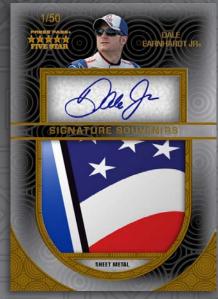

### HITS FOCUSED ON TOP DRIVERS:

Dale Earnhardt Jr, Jeff Gordon, Richard Petty, John Force, Danica Patrick, Kasey Kahne, Carl Edwards, Mark Martin, Tony Stewart, Kyle Busch, Kevin Harvick, Jimmie Johnson, Matt Kenseth, and Terry Labonte.

### AUTOGRAPHED MEMORABILIA CARD

On-Card Auto • Multi-color Sheet Metal or Firesuit Patch