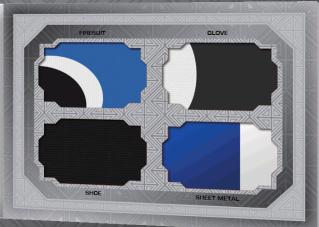

### MEMORABILIA CARD

Dual/Triple/Quad/Five Piece/Oversized Versions with Unique Materials (e.g., gloves, shoes, firesuits, sheet metal)