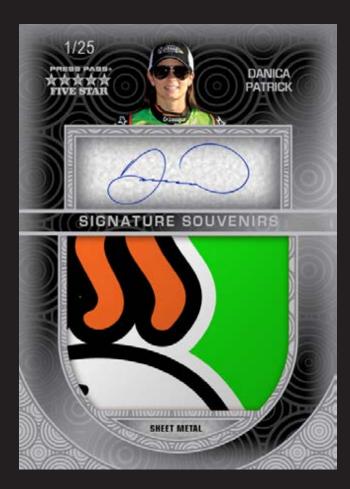

### AUTOGRAPHED MEMORABILIA CARD

On-Card Auto • Multi-color Sheet Metal or Firesuit Patch