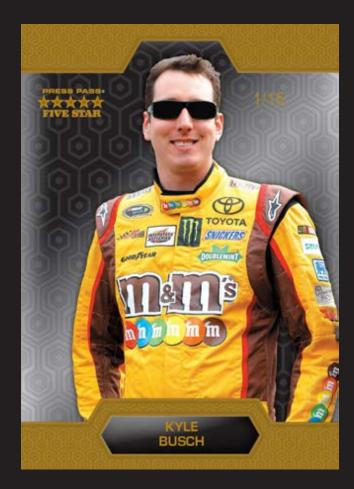

### HITS FOCUSED ON TOP DRIVERS:

Dale Earnhardt Jr, Jeff Gordon, Richard Petty, John Force, Danica Patrick, Kasey Kahne, Carl Edwards, Mark Martin, Tony Stewart, Kyle Busch, Kevin Harvick, Jimmie Johnson, Matt Kenseth, and Terry Labonte.

 $BASE\ CARD$  Thick Card Stock • Etched Foil • Low Numbering

AUTOGRAPH CARD

**On-Card • Inscriptions • Low Numbering** 