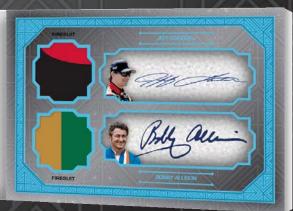

### DUAL AUTOGRAPH/MEMORABILIA BOOK CARD

Two On-Card Autos • Features Prime Swatches

All hits from top drivers • All cards #d 25 or less

1 Base (#d to 15)

1 On-Card Auto (#d to 10)

1 Autographed Mem (#d to 25)