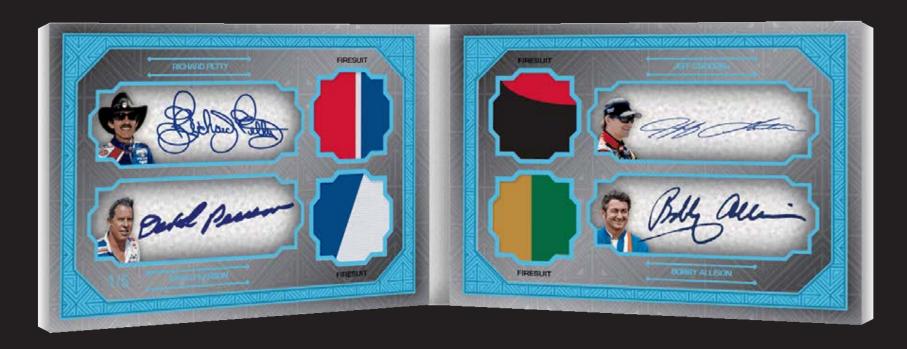

### BOOK CARDS

Drivers' firesuits feature numerous patches that work well with book cards.

### AUTOGRAPHED PATCH BOOK CARD

On-Card Auto
One-of-a-Kind Sponsor Patch
NOTE: At least one auto/patch book
card per 3-box case

### DUAL AUTOGRAPH/ MEMORABILIA BOOK CARD

Two On-Card Autos Two Unique Memorabilia Items