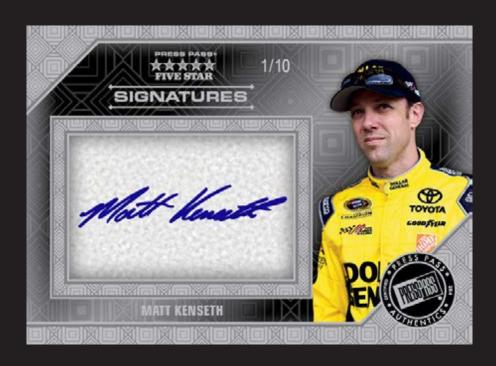

 $BASE\ CARD$  Thick Card Stock • Etched Foil • Low Numbering

AUTOGRAPH CARD

**On-Card • Inscriptions • Low Numbering** 

### AUTOGRAPHED MEMORABILIA CARD

On-Card Auto • Multi-color Sheet Metal or Firesuit Patch