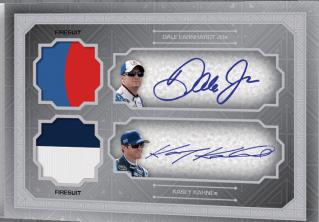

### DUAL AUTOGRAPH/ MEMORABILIA BOOK CARD

Two On-Card Autos Two Unique Memorabilia Items

### MEMORABILIA CARD

Dual/Triple/Quad/Five Piece/Oversized Versions with Unique Materials (e.g., gloves, shoes, firesuits, sheet metal)

### AUTOGRAPHED MEMORABILIA CARD

On-Card Auto • Multi-color Sheet Metal or Firesuit Patch