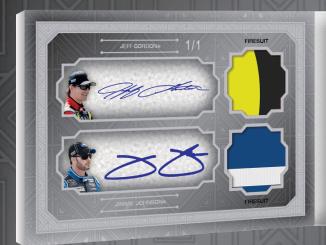

### DUAL AUTOGRAPH/ MEMORABILIA BOOK CARD

Two On-Card Autos Two Unique Memorabilia Items

### MEMORABILIA CARD

Dual/Triple/Quad/Five Piece/Oversized Versions with Unique Materials (e.g., gloves, shoes, firesuits, sheet metal)

### AUTOGRAPHED MEMORABILIA CARD

On-Card Auto • Multi-color Sheet Metal or Firesuit Patch