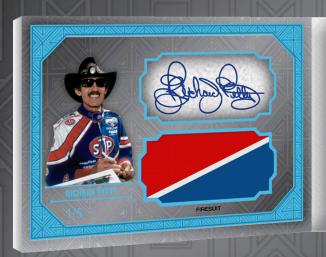

### AUTOGRAPHED MEMORABILIA CARD

On-Card Auto • Multi-color Sheet Metal or Firesuit Patch