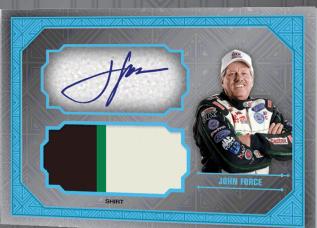

### AUTOGRAPHED MEMORABILIA CARD

On-Card Auto • Multi-color Sheet Metal or Firesuit Patch