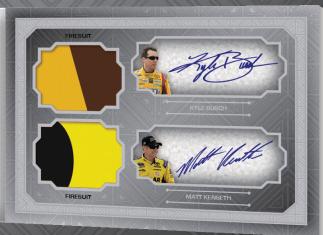

### DUAL AUTOGRAPH/ MEMORABILIA BOOK CARD

Two On-Card Autos Two Unique Memorabilia Items

### MEMORABILIA CARD

Dual/Triple/Quad/Five Piece/Oversized Versions with Unique Materials (e.g., gloves, shoes, firesuits, sheet metal)

### AUTOGRAPHED MEMORABILIA CARD

On-Card Auto • Multi-color Sheet Metal or Firesuit Patch