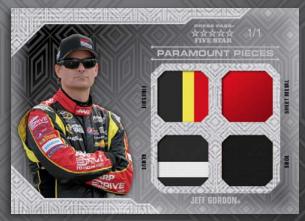

### MEMORABILIA CARD

Dual/Triple/Quad/Five Piece/Oversized Versions with Unique Materials (e.g., gloves, shoes, firesuits, sheet metal)