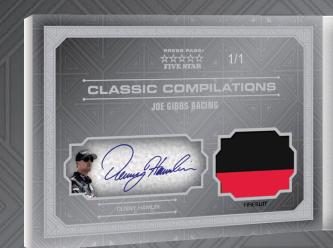

### AUTOGRAPHED PATCH BOOK CARD

On-Card Auto
One-of-a-Kind Sponsor Patch
NOTE: At least one auto/patch book
card per 3-box case

### BOOK CARDS

Drivers' firesuits feature numerous patches that work well with book cards.