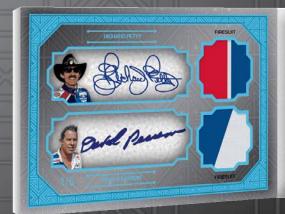

### DUAL AUTOGRAPH/ MEMORABILIA BOOK CARD

Two On-Card Autos Two Unique Memorabilia Items

### BOOK CARDS

Drivers' firesuits feature numerous patches that work well with book cards.