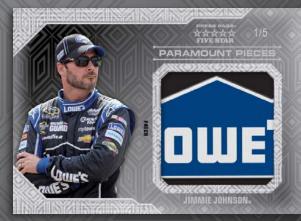

### BOOK CARDS

Drivers' firesuits feature numerous patches that work well with book cards.

### AUTOGRAPHED PATCH BOOK CARD

On-Card Auto
One-of-a-Kind Sponsor Patch
NOTE: At least one auto/patch book
card per 3-box case