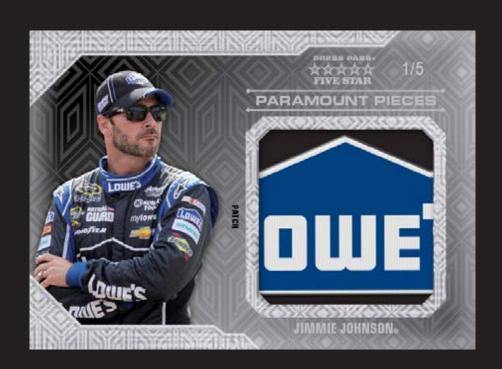

### MEMORABILIA CARD

Dual/Triple/Quad/Five Piece/Oversized Versions with Unique Materials (e.g., gloves, shoes, firesuits, sheet metal)