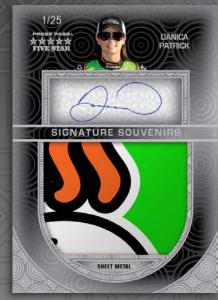

### MEMORABILIA CARD

Dual/Triple/Quad/Five Piece/Oversized Versions with Unique Materials (e.g., gloves, shoes, firesuits, sheet metal)

### AUTOGRAPHED MEMORABILIA CARD

On-Card Auto • Multi-color Sheet Metal or Firesuit Patch