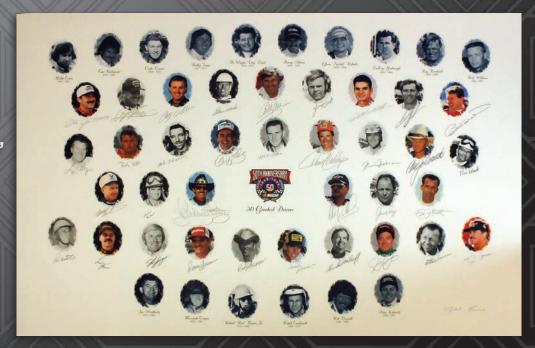

#### INSTANT WINS for

"NASCAR® 50 Greatest Drivers" signed lithos (signed in 1999) featuring Certified Authentic signatures from Dale Earnhardt, Richard Petty, Jeff Gordon, Benny Parsons, David Pearson, Lee Petty, Junior Johnson and more!