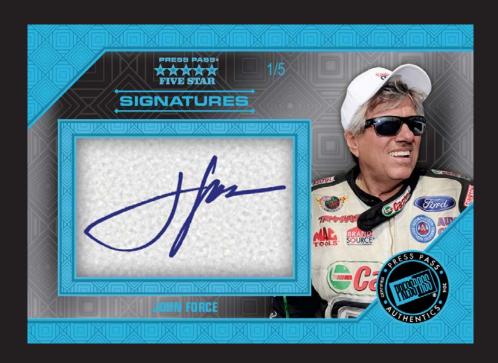

### AUTOGRAPHED MEMORABILIA CARD

On-Card Auto • Multi-color Sheet Metal or Firesuit Patch