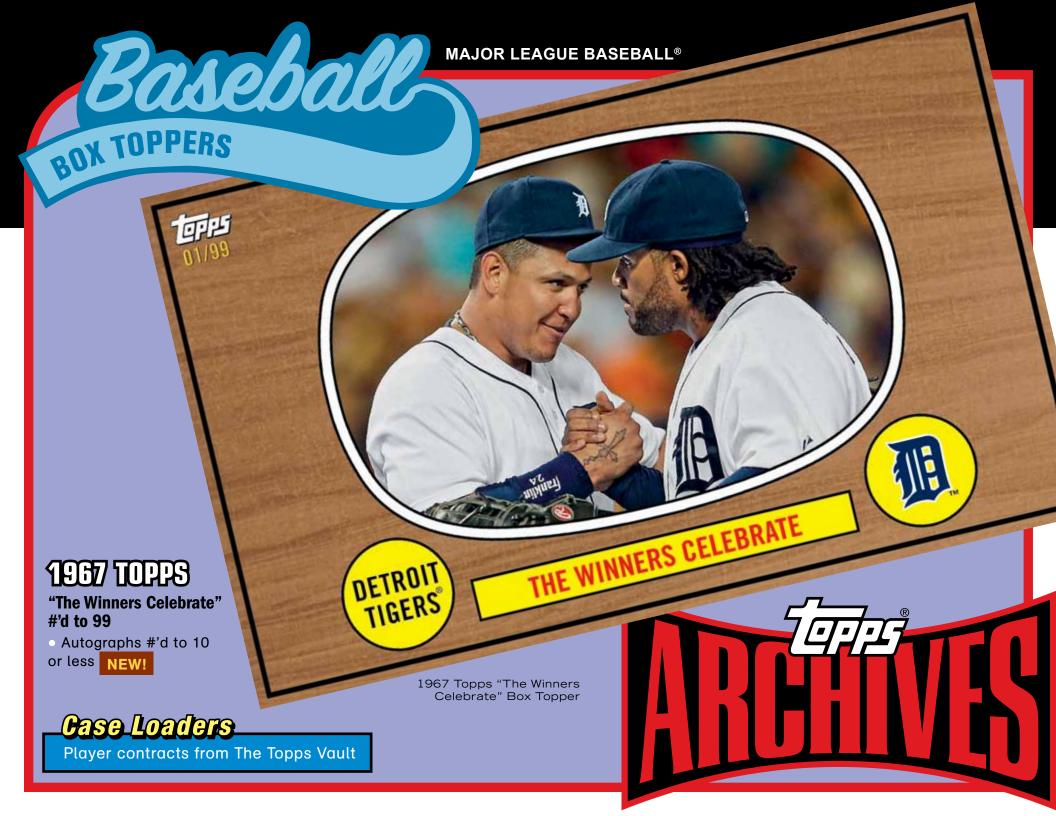

# MAJOR LEAGUE BASEBALL®

Mini Topps Deckle - Autograph

#### Mini Topps Deckle NEW!

Modeled after the Topps 1969 Deckle design.

Autographs #'d to 25.