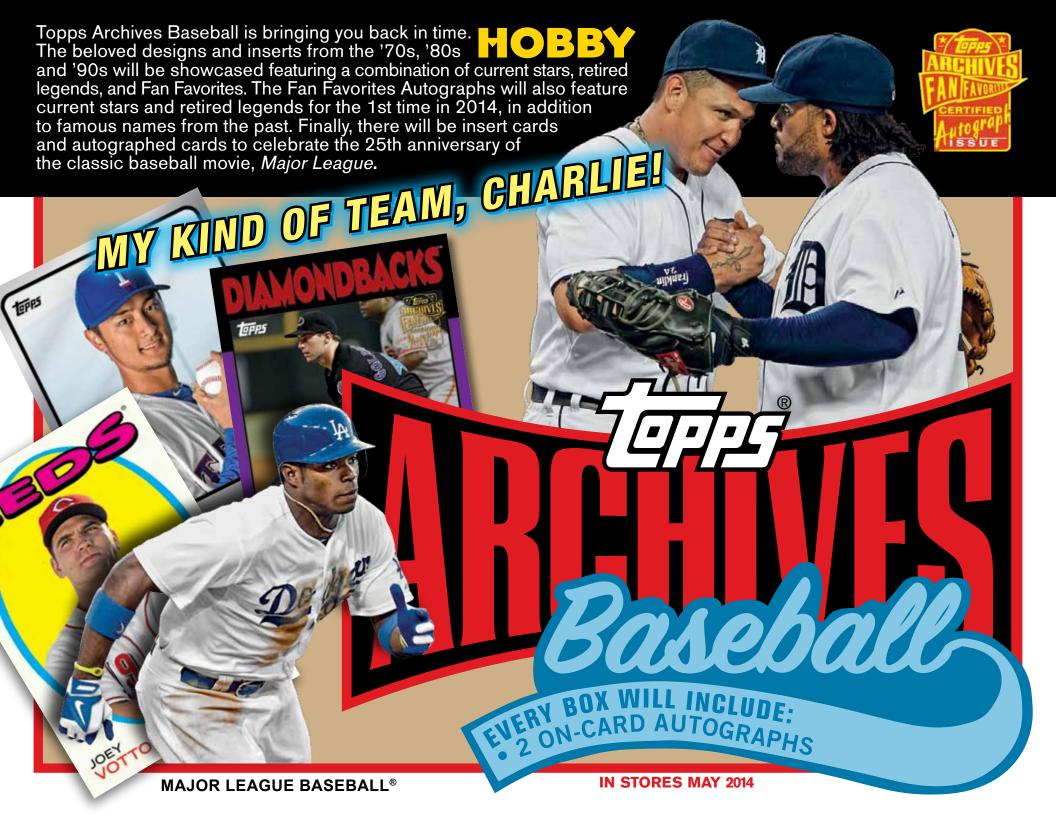

## Basebat BASE CARDS (200)

- 50 cards (1973 Topps Design) #'d 1 50
- 50 cards (1986 Topps Design) #'d 51 100
- 50 cards (1989 Topps Design) #'d 101 150
- 50 cards (1980 Topps Design) #'d 151 200
- 50 Short Printed Base Cards #'d 201 250

Base - 1989 Design

Base Cards (200 subjects) Featuring Retired Stars,

Veterans and Top Rookies.

MAJOR LEAGUE BASEBALL®

Base - 1973 Design Silver Parallel

- Archives Gold #'d to 199
- Archives Silver #'d to 99 NEW!
- Base Card Printing Plates **HOBBY ONLY**