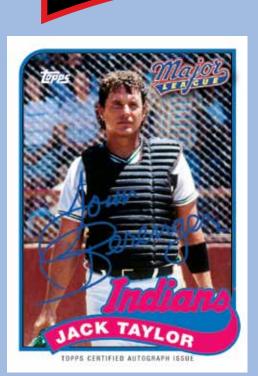

The Warriors, "Can you Dig it?" Parallel – #'d to 79

Major League Autographed Cards