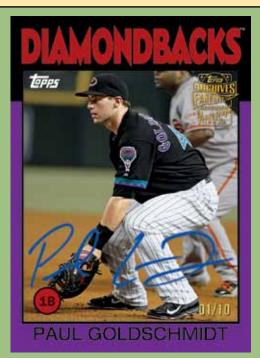

#### **FAN FAVORITES AUTOGRAPHS**

• Fan Favorites Autographs Silver Parallel #'d to 25 NEW! HOBBY ONLY

• Fan Favorites Autographs Purple Parallel #'d to 10 NEW!

• Fan Favorites Autographs Sapphire Parallel #'d to 5 NEW!

• Fan Favorites Autographs Ruby Red Parallel #'d 1/1 NEW! HOBBY ONLY

• Fan Favorites Autographs Printing Plates #'d 1/1 NEW!

Fan Favorites Autographs

Fan Favorites Autographs -Purple Parallel

Featuring both active and retired stars with a unique diecut.