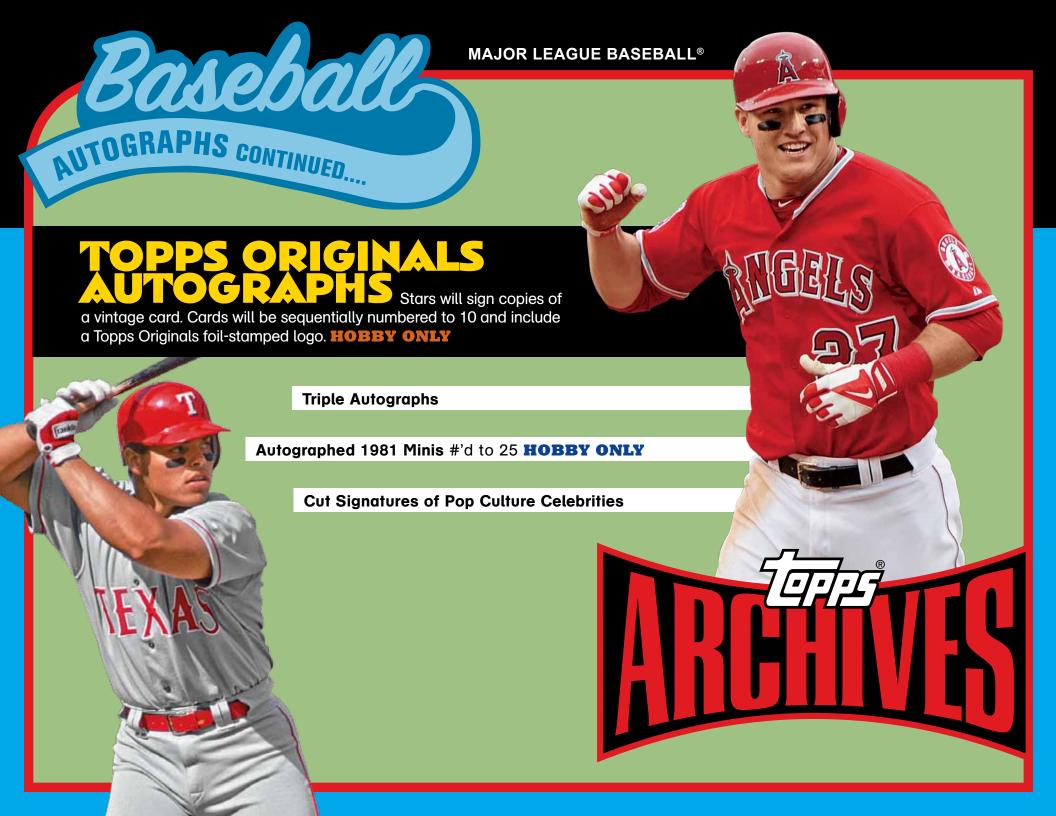

The Warriors, "Can you Dig it?" Parallel – #'d to 79

Major League Autographed Cards