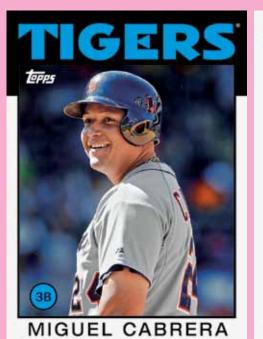

## Basebat BASE CARDS (200)

- 50 cards (1973 Topps Design) #'d 1 50
- 50 cards (1986 Topps Design) #'d 51 100
- 50 cards (1989 Topps Design) #'d 101 150
- 50 cards (1980 Topps Design) #'d 151 200
- 50 Short Printed Base Cards #'d 201 250

Base - 1989 Design

Base Cards (200 subjects) Featuring Retired Stars,

Veterans and Top Rookies.

MAJOR LEAGUE BASEBALL®

Base - 1973 Design Silver Parallel

- Archives Gold #'d to 199
- Archives Silver #'d to 99 NEW!
- Base Card Printing Plates **HOBBY ONLY**