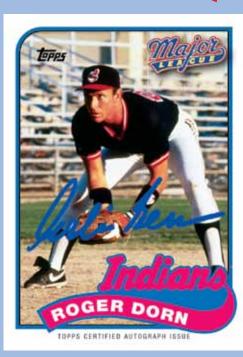

The Warriors, "Can you Dig it?" Parallel – #'d to 79

Major League Autographed Cards