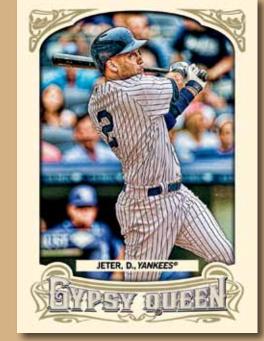

# Mini Cards

All cards will be 1 15/32" x 2 11/16"

PICTURE CARDS

Base Cards (350 subjects): Original Gypsy Queen-sized versions of the base set. 1 per pack.

Black Parallel (350 subjects): Sequentially numbered to 199.