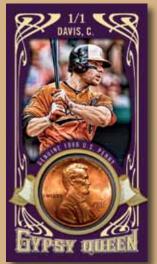

Mini Birth-Year Pennies (100 subjects): Relic card featuring a penny from the year the player was born. *Numbered 1/1*. NEW! MINI-BOX EXCLUSIVE.

Wood Minis (350 subjects) Sequentially numbered to 5.

Leather Minis (350 subjects) Numbered 1/1.