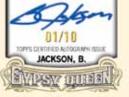

#### Autograph Cards

Autograph Cards On-card autographs of over 60 veterans, rookies and retired stars. 2 per Hobby box.

Red Parallel: *Sequentially numbered to 49.* NEW! Gold Parallel: *Sequentially numbered to 25.* NEW! Green Parallel: *Sequentially numbered to 10.* NEW!