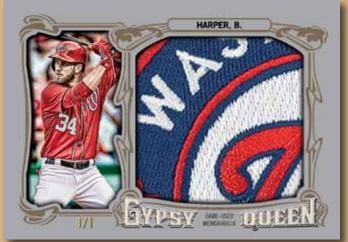

### Relic Cards

**Relic Cards** Game-used bats and game-worn uniforms of over 50 veterans and retired stars. *1 per Hobby box.* 

Black Jumbo Swatch Parallel: *Sequentially numbered to 25.* Gold Jumbo Swatch Parallel: *Sequentially numbered to 10.* NEW! Silver Jumbo Swatch Parallel: *Numbered 1/1.* NEW!

PICTURE CARDS

Mini Relic Cards Game-used bats and game-worn uniforms of over 50 veterans and retired stars. *1 per Hobby box.* 

Black Parallel: *Sequentially numbered to 10.* Silver Parallel: *Sequentially numbered to 5.* NEW!

Mini Button Cards (30 subjects) A button from the player's jersey. Sequentially numbered to 3. Exclusive to MINI-BOX.

**Dual Button Cards** (20 cards) Button relics from 2 players' jerseys. *Sequentially numbered to 3.* NEW!