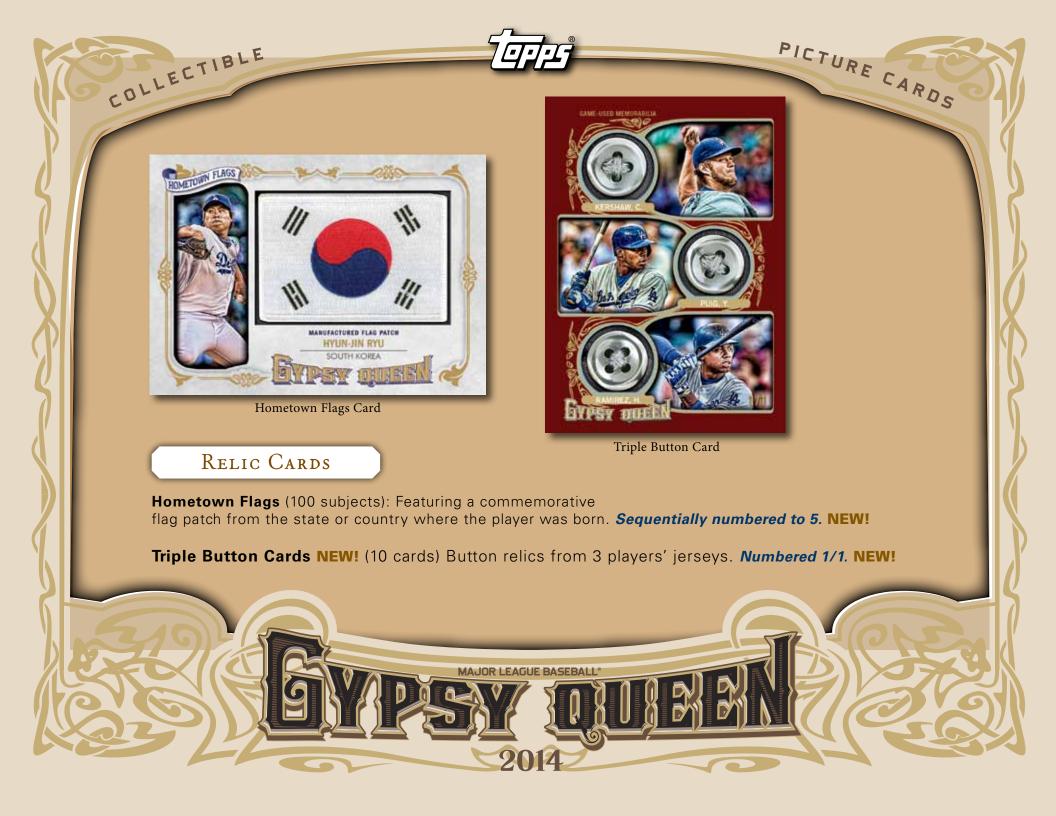

Mini Birth-Year Pennies (100 subjects): Relic card featuring a penny from the year the player was born. *Numbered 1/1*. NEW! MINI-BOX EXCLUSIVE.

Wood Minis (350 subjects) Sequentially numbered to 5.

Leather Minis (350 subjects) Numbered 1/1.

**Original Art Patch Cards** (50 subjects): Cards will be hand-painted, original Gypsy Queen-style portraits, featuring a game-worn patch. *Numbered 1/1.* **HOBBY ONLY**.

**Bat Barrels** (20 subjects) Featuring a game-used bat barrel relic. *Numbered 1/1.* 