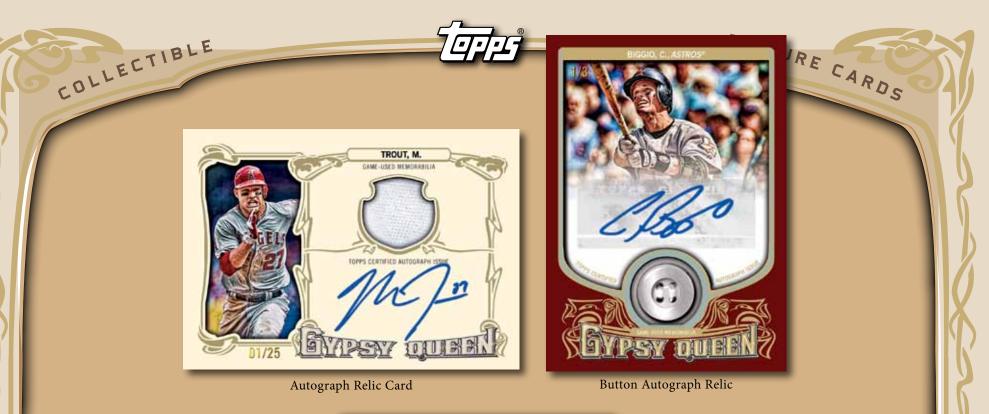

# Autograph Relic Cards

Button Auto Relic Cards (10 subjects) Featuring a button and an autograph. Sequentially numbered to 3. HOBBY ONLY NEW!
Autographed Relic Cards (20 subjects) Featuring a game-used relic and an autograph. Sequentially numbered to 25.
Dual Autographed Relic Cards (15 subjects): Game-used relics and autographs from two players. Sequentially numbered to 10.
Triple Autographed Relic Cards (10 subjects): Game-used relics and autographs from three players. Sequentially numbered to 5.
Mini Auto Relic Books (15 subjects) Mini-book cards featuring a game-worn patch and an autograph. Sequentially numbered to 5.