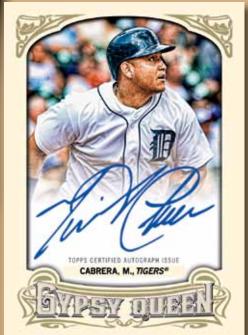

#### Autograph Cards

Autograph Cards On-card autographs of over 60 veterans, rookies and retired stars. 2 per Hobby box.

Red Parallel: *Sequentially numbered to 49.* NEW! Gold Parallel: *Sequentially numbered to 25.* NEW! Green Parallel: *Sequentially numbered to 10.* NEW!

numbered to 10. NEW! Purple Parallel: Numbered 1/1. NEW!

Around the Horn Autograph Pop-Up Book cards (10 cards): Exciting new cards that feature imagery that emerges from a book card, with an autograph. *Sequentially numbered to 25.* NEW!