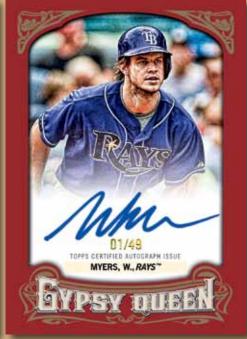

#### Autograph Cards

Autograph Cards On-card autographs of over 60 veterans, rookies and retired stars. 2 per Hobby box.

Red Parallel: *Sequentially numbered to 49.* NEW! Gold Parallel: *Sequentially numbered to 25.* NEW! Green Parallel: *Sequentially numbered to 10.* NEW!