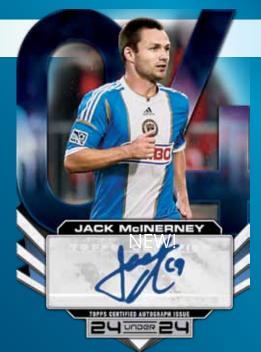

24 Under 24 Die-Cut Autographed Card

"24 UNDER 24" DIE-CUT AUTOGRAPHS

Featuring the 2013 "24 under 24" players. NEW!