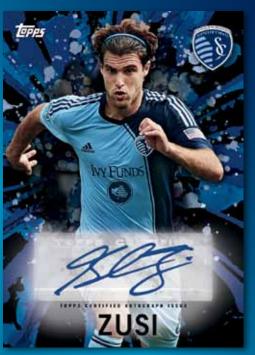

#### MLS MAESTROS AUTOGRAPHS

Top stars from around the league

Gold Parallel: #'d to 25.
Black Parallel: #'d to 10.
Red Parallel: #'d to10. HOBBY ONLY
Brazilian Parallel: #'d to 5. NEW!
Golazo Parallel: #'d 1/1. HOBBY ONLY