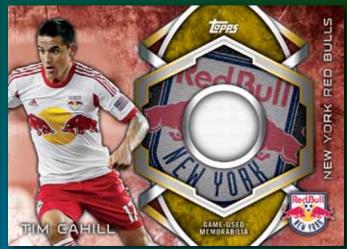

#### **AUTOGRAPHED RELICS**

Green: #'d to 75.
Gold Prime: #'d to 50.
Black Prime: #'d to 25.
Prange: #' d to 10. HOBBY ONLY

Orange: #' d to 10. HOBBY ONLY NEW!

Red: #'d to 5. Golazo Prime: #'d 1/1.

MLS Kits