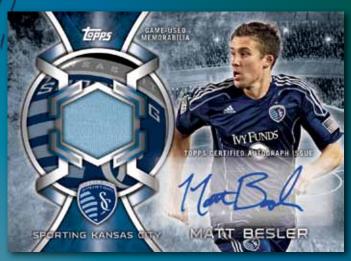

#### **AUTOGRAPHED RELICS**

Green: #'d to 75.
Gold Prime: #'d to 50.
Black Prime: #'d to 25.
Prange: #' d to 10. HOBBY ONLY

Orange: #' d to 10. HOBBY ONLY NEW!

Red: #'d to 5. Golazo Prime: #'d 1/1.

MLS Kits