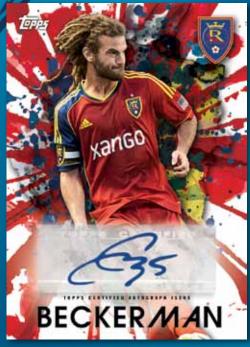

#### MLS MAESTROS AUTOGRAPHS

Top stars from around the league

Gold Parallel: #'d to 25.
Black Parallel: #'d to 10.
Red Parallel: #'d to10. HOBBY ONLY
Brazilian Parallel: #'d to 5. NEW!
Golazo Parallel: #'d 1/1. HOBBY ONLY