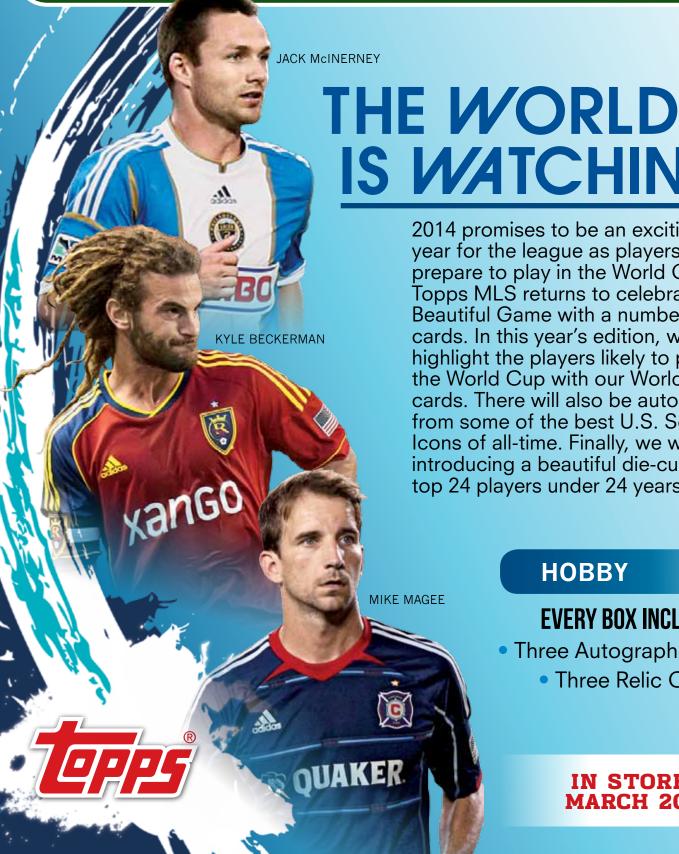

IS WATCHING! 2014 promises to be an exciting year for the league as players

prepare to play in the World Cup. Topps MLS returns to celebrate the Beautiful Game with a number of new cards. In this year's edition, we will highlight the players likely to play in the World Cup with our World's Stage cards. There will also be autographs from some of the best U.S. Soccer Icons of all-time. Finally, we will be introducing a beautiful die-cut of the top 24 players under 24 years old.