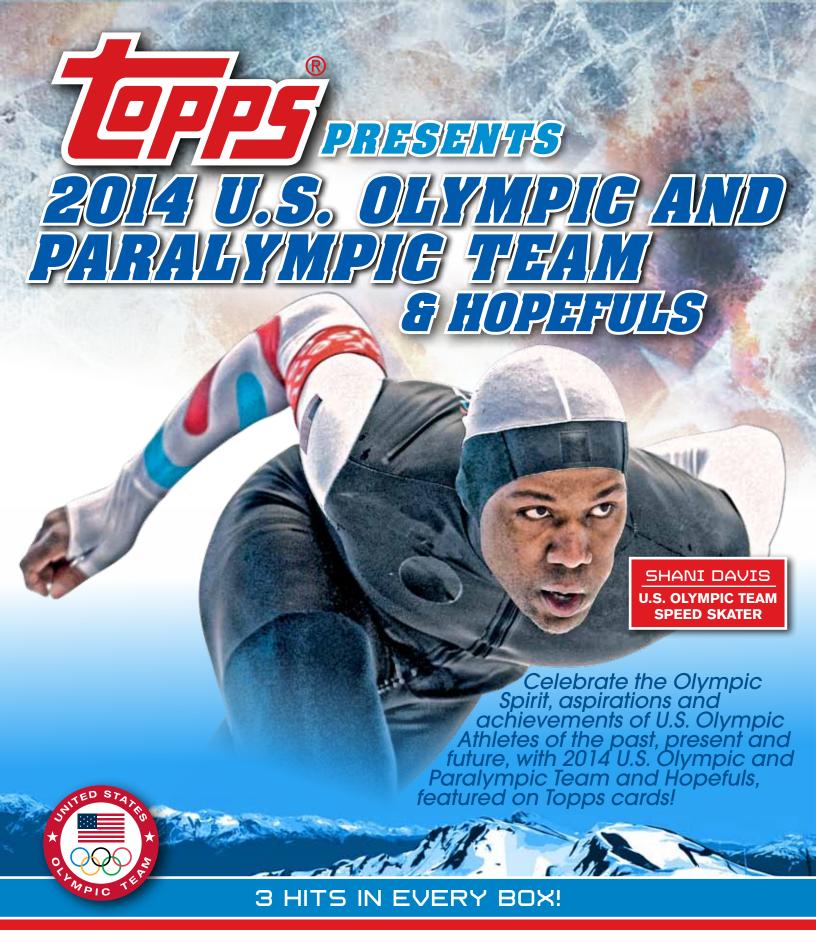

Including 1 U.S. Olympic Team Autograph and 2 U.S. Olympic Team Relic OR Commemorative Relic Cards.

Featuring ON-CARD autographs of the most celebrated U.S. Olympic Team Athletes!

**AUTOGRAPHED CARDS** (1 PER BOX!)

AUTOGRAPHED CARDS (1 PER BOX!)