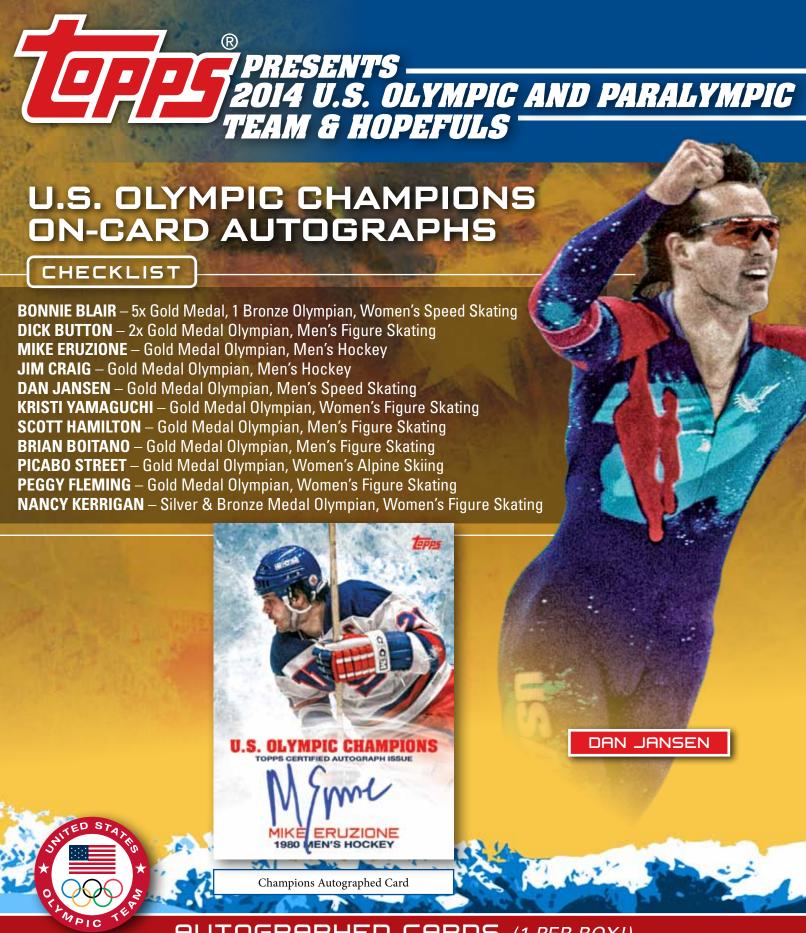

Including 1 U.S. Olympic Team Autograph and 2 U.S. Olympic Team Relic OR Commemorative Relic Cards.

Featuring ON-CARD autographs of the most celebrated U.S. Olympic Team Athletes!

**AUTOGRAPHED CARDS** (1 PER BOX!)

AUTOGRAPHED CARDS (1 PER BOX!)