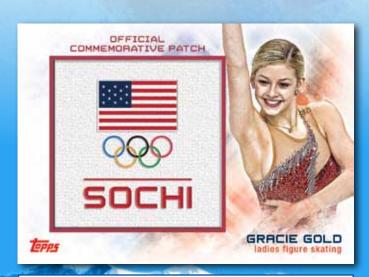

# PRESENTS 2014 U.S. OLYMPIC AND PARALYMPIC TEAM & HOPEFULS

U.S. Olympic Team 2014 Patch Card

U.S. Olympic Team Relic Card

#### U.S. OLYMPIC TEAM 2014 PATCH CARDS

Every Olympic athlete within the set, featured with the 2014 USOC Team Patch logo.