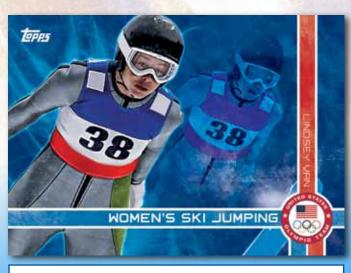

## GAMES OF THE XXII WINTER OLYMPIAD

Each card represents a United States athlete and the sporting event they hope to participate in at the 2014 Olympic Winter Games, as well as how that event is played.