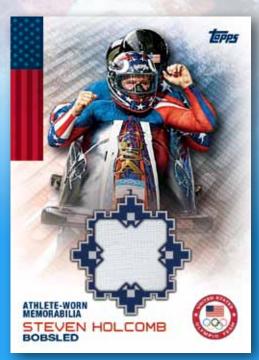

#### **U.S. OLYMPIC TEAM RELIC CARDS**

Featuring up to 50 of the best U.S. Olympic Team athletes with an Athlete-Worn relic swatch.

• Bronze Parallel • Silver Parallel • Gold Parallel • Gold Rainbow Parallel