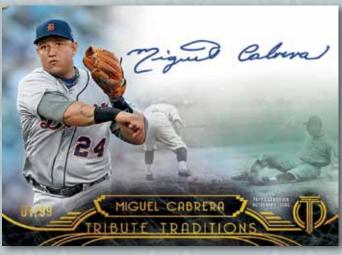

### TRIBUTE TRADITIONS NEW!

Cards will be signed on-card and sequentially numbered to 99 or less.

Blue Parallel numbered to 50. Sepia Parallel numbered to 35. Green Parallel numbered to 25. Gold Parallel numbered to 15. Red Parallel numbered to 5. Purple Parallel numbered 1/1. Printing Plates numbered 1/1. Onyx Parallel numbered 1/1.