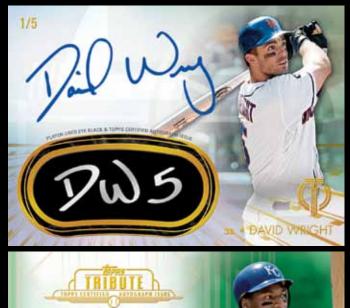

### TRIBUTE TRADITIONS NEW!

Cards will be signed on-card and sequentially numbered to 99 or less.

Blue Parallel numbered to 50. Sepia Parallel numbered to 35. Green Parallel numbered to 25. Gold Parallel numbered to 15. Red Parallel numbered to 5. Purple Parallel numbered 1/1. Printing Plates numbered 1/1. Onyx Parallel numbered 1/1.