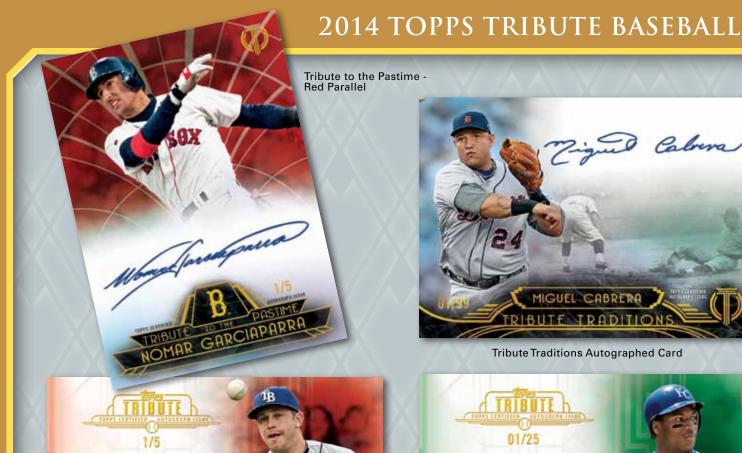

### TRIBUTE TO THE PASTIME NEW!

Cards will be signed on-card and sequentially numbered to 99 or less.

Blue Parallel numbered to 50. Sepia Parallel numbered to 35. Green Parallel numbered to 25. Gold Parallel numbered to 15. Red Parallel numbered to 5. Purple Parallel numbered 1/1. Printing Plates numbered 1/1. Onyx Parallel numbered 1/1.

### TRIBUTE TRADITIONS NEW!

Cards will be signed on-card and sequentially numbered to 99 or less.

Blue Parallel numbered to 50. Sepia Parallel numbered to 35. Green Parallel numbered to 25. Gold Parallel numbered to 15. Red Parallel numbered to 5. Purple Parallel numbered 1/1. Printing Plates numbered 1/1. Onyx Parallel numbered 1/1.