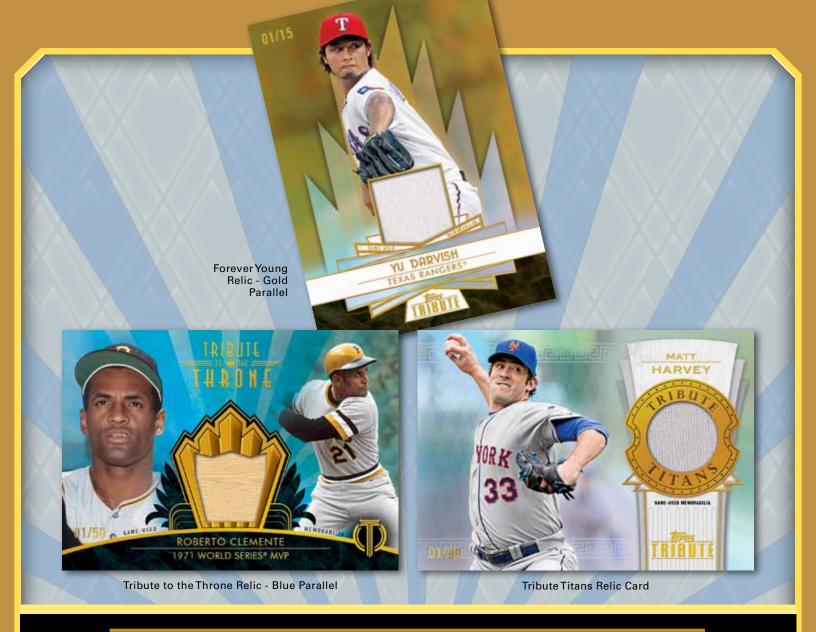

#### TRIBUTE TO THE THRONE

Sequentially numbered to 99. **NEW!** 

## FOREVER YOUNG NEW!

Sequentially numbered to 99.

## TRIBUTE TITANS NEW!

Sequentially numbered to 99.

#### **RELIC PARALLELS**

Blue Parallel *numbered to 50*. Sepia Parallel *numbered to 35*. Green Parallel numbered to 25. Gold Parallel numbered to 15. Red Parallel numbered to 10. Purple Parallel numbered 1/1.