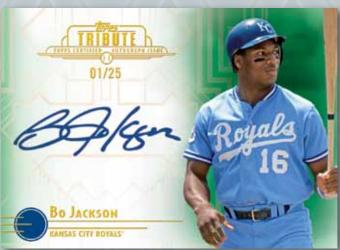

#### **AUTOGRAPHED CARDS**

Cards will be signed on-card and sequentially numbered to 99 or less.

Blue Parallel numbered to 50. Sepia Parallel numbered to 35. Green Parallel numbered to 25. Gold Parallel numbered to 15. Red Parallel numbered to 5. Purple Parallel numbered 1/1. Printing Plates numbered 1/1. Onyx Parallel numbered 1/1.