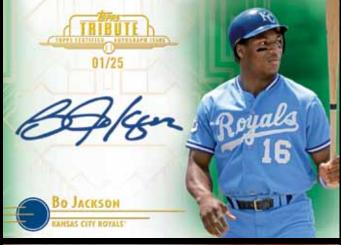

# AUTOGRAPHED CARDS

TRIBUTE TO THE STARS AUTOGRAPHED CARDS
Autographed cards of top retired and active stars. Cards will be sequentially numbered to 24. Purple Parallel numbered 1/1.

TIMELESS TRIBUTE AUTOGRAPHED CARDS