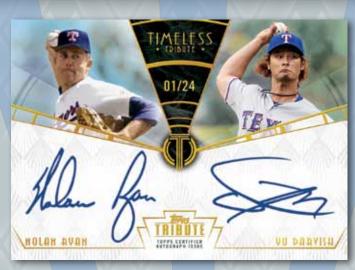

# AUTOGRAPHED CARDS

TRIBUTE TO THE STARS AUTOGRAPHED CARDS
Autographed cards of top retired and active stars. Cards will be sequentially numbered to 24. Purple Parallel numbered 1/1.

TIMELESS TRIBUTE AUTOGRAPHED CARDS

Dual Autographed cards pairing veteran and retired players who have similar playing styles.

Sequentially numbered to 24.

Purple Parallel numbered 1/1.