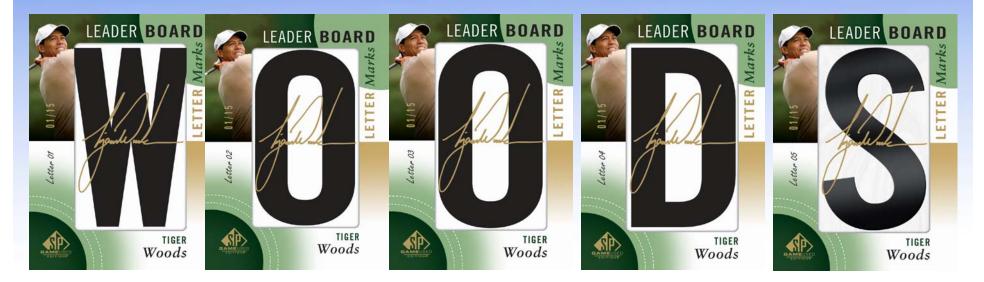

#### Premium Memorabilia Cards (Case Hits)

- Get 1 in Every Other Box!!
  - Leaderboard Letter Marks #'d up to 35
  - Inked Drivers Dark Persimmon #'d to 10 or less
  - Inked Drivers Red Steel #'d to 5 or 2
  - Inked Fabrics Level 3, #'d to 10
  - Front 9 Combo (Six Swatch) #'d to 10
  - ➤ Tour Gear Shirt-Cap, #'d to 15
  - > Tour Gear Cap-Glove, #'d to 12
  - > Tour Gear Glove-Tag/Patch, #'d to 2
  - Tour Gear Tag/Patch-Button, #'d 1-of-1
  - > Tour Gear Gold Quad Shirt #'d to 10
  - > Tour Gear Dual, Triple or Quad Cap #'d to 12, 10 or 8
  - Tour Gear Dual, Triple or Quad Glove #'d to 10, 5 or 3
  - Four Gear Dual, Triple or Quad Tag/Patch #'d to 2
  - Tour Gear Dual, Triple or Quad Button #'d 1-of-1
  - Supreme Gear #'d to 3

Leaderboard Letter Marks

**Regular Card – with Autograph and Game-Worn Shirt variations** 

Supreme Gear -- Cap

**Front 9 Triple Swatch Combos**