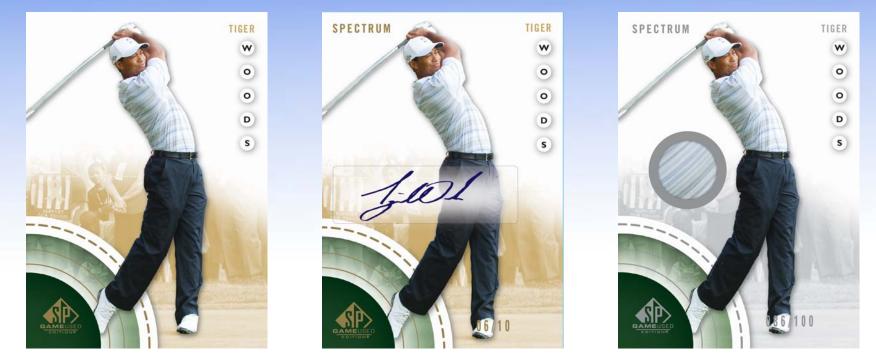

- Configuration:
  - 5 cards per pack
  - 3 packs per box
- Product Arrival Date: April 2014

First Tee Rookies -- Rory McIlroy RC!

- \* **Product Highlights:** 
  - Get 1 Autograph AND 1 Memorabilia Card in <u>EVERY PACK</u>!
    - > The Best Golf Has to Offer!
  - > **Tremendous Hits in Every Box:** 
    - Inked Drivers OR All-New Leaderboard Letter Marks!
    - First Tee Autographed RC's!
    - Third Vaunted Autograph, from collection of inserts!
  - > Terrific New Additions to Lineup!
    - Rory McIlroy, Michelle Wie, Graeme McDowell and more!
  - > Stellar Memorabilia Grabs!
    - > Top-Notch Tour Gear!
      - Shirts, Gloves, Caps, Buttons + combos!
    - Supreme Gear cards
      - Jumbo-sized, superpremium swatches!

Leaderboard Letter Marks

**Regular Card – with Autograph and Game-Worn Shirt variations** 

Supreme Gear -- Cap

**Front 9 Triple Swatch Combos**