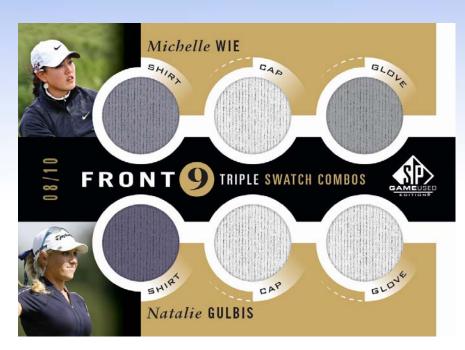

#### Premium Memorabilia Cards (Case Hits)

- Get 1 in Every Other Box!!
  - Leaderboard Letter Marks #'d up to 35
  - Inked Drivers Dark Persimmon #'d to 10 or less
  - Inked Drivers Red Steel #'d to 5 or 2
  - Inked Fabrics Level 3, #'d to 10
  - Front 9 Combo (Six Swatch) #'d to 10
  - ➤ Tour Gear Shirt-Cap, #'d to 15
  - > Tour Gear Cap-Glove, #'d to 12
  - > Tour Gear Glove-Tag/Patch, #'d to 2
  - Tour Gear Tag/Patch-Button, #'d 1-of-1
  - > Tour Gear Gold Quad Shirt #'d to 10
  - > Tour Gear Dual, Triple or Quad Cap #'d to 12, 10 or 8
  - Tour Gear Dual, Triple or Quad Glove #'d to 10, 5 or 3
  - Four Gear Dual, Triple or Quad Tag/Patch #'d to 2
  - Tour Gear Dual, Triple or Quad Button #'d 1-of-1
  - Supreme Gear #'d to 3

Leaderboard Letter Marks

**Regular Card – with Autograph and Game-Worn Shirt variations** 

Supreme Gear -- Cap

**Front 9 Triple Swatch Combos**