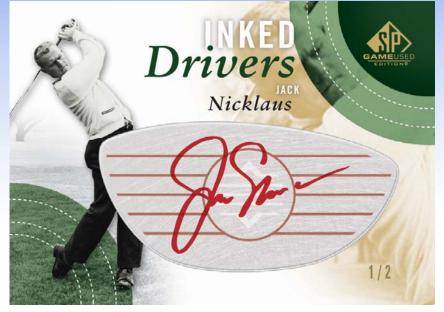

#### ✓ Box Break: (on average)

- One (1) First Tee Rookie Autograph Card
- One (1) Inked Drivers Signature OR All-New Leaderboard Letter Marks
- One (1) Additional Stellar Autograph card
- Three (3) Memorabilia Cards

### ✓ <u>Case Break:</u> (on average)

Every other box will feature a superpremium hit – See Next Page for Breakdown!

**Inked Drivers** 

#### Premium Memorabilia Cards (Case Hits)

- Get 1 in Every Other Box!!
  - Leaderboard Letter Marks #'d up to 35
  - Inked Drivers Dark Persimmon #'d to 10 or less
  - Inked Drivers Red Steel #'d to 5 or 2
  - Inked Fabrics Level 3, #'d to 10
  - Front 9 Combo (Six Swatch) #'d to 10
  - ➤ Tour Gear Shirt-Cap, #'d to 15
  - > Tour Gear Cap-Glove, #'d to 12
  - > Tour Gear Glove-Tag/Patch, #'d to 2
  - Tour Gear Tag/Patch-Button, #'d 1-of-1
  - > Tour Gear Gold Quad Shirt #'d to 10
  - > Tour Gear Dual, Triple or Quad Cap #'d to 12, 10 or 8
  - Tour Gear Dual, Triple or Quad Glove #'d to 10, 5 or 3
  - Four Gear Dual, Triple or Quad Tag/Patch #'d to 2
  - Tour Gear Dual, Triple or Quad Button #'d 1-of-1
  - Supreme Gear #'d to 3