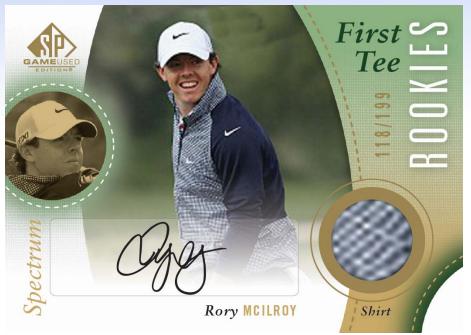

- Configuration:
  - 5 cards per pack
  - 3 packs per box
- Product Arrival Date: April 2014

First Tee Rookies -- Rory McIlroy RC!

- \* **Product Highlights:** 
  - Get 1 Autograph AND 1 Memorabilia Card in <u>EVERY PACK</u>!
    - > The Best Golf Has to Offer!
  - > **Tremendous Hits in Every Box:** 
    - Inked Drivers OR All-New Leaderboard Letter Marks!
    - First Tee Autographed RC's!
    - Third Vaunted Autograph, from collection of inserts!
  - > Terrific New Additions to Lineup!
    - Rory McIlroy, Michelle Wie, Graeme McDowell and more!
  - > Stellar Memorabilia Grabs!
    - > Top-Notch Tour Gear!
      - Shirts, Gloves, Caps, Buttons + combos!
    - Supreme Gear cards
      - Jumbo-sized, superpremium swatches!

#### ✓ Box Break: (on average)

- One (1) First Tee Rookie Autograph Card
- One (1) Inked Drivers Signature OR All-New Leaderboard Letter Marks
- One (1) Additional Stellar Autograph card
- Three (3) Memorabilia Cards