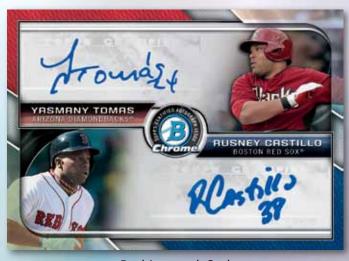

### **DUAL AUTOGRAPHS**

The most collectible prospect/veteran pairings in the game, on chrome technology. Sequentially #'d to 25.

- Red Refractor: sequentially #'d to 5.
- SuperFractor: #'d 1/1.