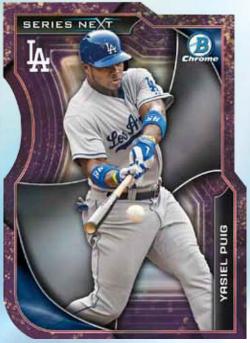

### **SERIES NEXT DIE-CUTS NEW!**

The top young players of MLB® featured on a futuristic die-cut chrome insert card design.

- · Haze Refractor: sequentially #'d.
- · Vapor Refractor: sequentially #'d to 25.
- Torrent Refractor: sequentially #'d to 5.
- SuperFractor: #'d 1/1.
- · Look for randomly inserted autograph parallels!

Series Next Die-Cut Autograph Card