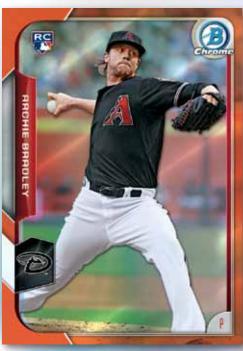

### **CHROME ROOKIE AUTOGRAPHS**

MLB® rookies will be featured with ON-CARD autographs on chrome technology.

- · Refractor: sequentially #'d.
- · Blue Refractor: sequentially #'d.
- · Green Refractor: sequentially #'d.
- · Gold Refractor: sequentially #'d.
- Orange Refractor: sequentially #'d to 25. HOBBY ONLY
- Red Refractor: sequentially #'d to 5.
- SuperFractor: #'d 1/1.

Chrome Rookie Autographed Card -Blue Refractor

**Dual Autograph Card** 

The 2015 Bowman Chrome Baseball veteran and rookie base set will consist of 200 subjects!