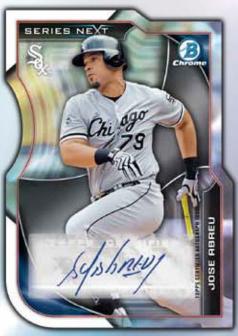

### **SERIES NEXT DIE-CUTS NEW!**

The top young players of MLB® featured on a futuristic die-cut chrome insert card design.

- · Haze Refractor: sequentially #'d.
- · Vapor Refractor: sequentially #'d to 25.
- Torrent Refractor: sequentially #'d to 5.
- SuperFractor: #'d 1/1.
- · Look for randomly inserted autograph parallels!

Series Next Die-Cut Autograph Card