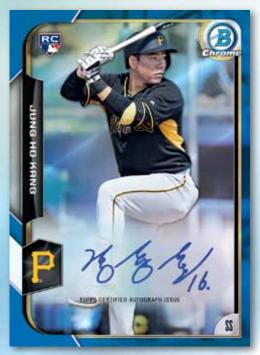

### **CHROME ROOKIE AUTOGRAPHS**

MLB® rookies will be featured with ON-CARD autographs on chrome technology.

- · Refractor: sequentially #'d.
- · Blue Refractor: sequentially #'d.
- · Green Refractor: sequentially #'d.
- · Gold Refractor: sequentially #'d.
- Orange Refractor: sequentially #'d to 25. HOBBY ONLY
- Red Refractor: sequentially #'d to 5.
- SuperFractor: #'d 1/1.

Chrome Rookie Autographed Card -Blue Refractor

**Dual Autograph Card** 

The 2015 Bowman Chrome Baseball veteran and rookie base set will consist of 200 subjects!