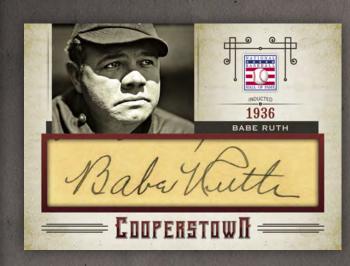

#### HOF CROWN ROYALE

Look for Babe Ruth, Dizzy Dean, Eddie Collins, Frank Chance, Gabby Hartnett, Hack Wilson, Herb Pennock, Honus Wagner, Jackie Robinson, Jimmie Foxx, Joe DiMaggio, Lefty Gomez, Lou Gehrig, Mel Ott, Miller Huggins, Nap Lajoie, Roberto Clemente, Rogers Hornsby, Sam Crawford & Ty Cobb

#### HOF CUT SIGNATURES

Including Al Simmons, Arky Vaughn, Babe Ruth, Bill Dickey, Dave Bancroft, Dizzy Dean, Eddie Collins, Frankie Frisch, Gabby Hartnett, Honus Wagner, Jackie Robinson, Jimmie Foxx & Ty Cobb

Look for Cut Signatures of Babe Ruth, Dizzy Dean, Honus Wagner, Jackie Robinson, Jimmie Foxx & Ty Cobb.

© 2015 Panini America, Inc. National Baseball Hall of Fame and Museum® & Member Licensing Program used with the permission of the National Baseball Hall of Fame and Museum, Inc. - www.BaseballHall.org © 2015 All information is accurate at the time of posting – content is subject to change.