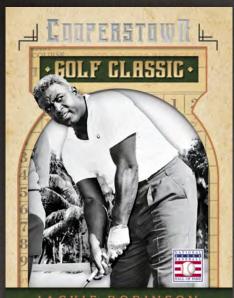

JACKIE ROBINSON

#### HOF GOLF OUTING

A tradition at Cooperstown; the annual Golf Outing. Look for George Brett, Tony Gwynn, Reggie Jackson, Greg Maddux, Eddie Murray, Cal Ripken, Frank Robinson, Jackie Robinson, Ryne Sandberg, Mike Schmidt & Carl Yastrzemski