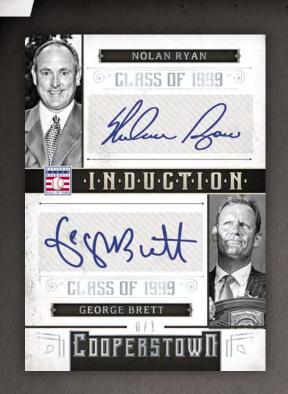

#### HOF INDUCTION DUAL SIGNATURES

Look for some of the most exciting Cooperstown inductees paired together, with autographs.

Boggs/Sandberg, Ripken/Gwynn,
Glavine/Maddux, Martínez/Johnson,
Biggio/Smoltz, Kaline/Snider, Killebrew/Aparicio