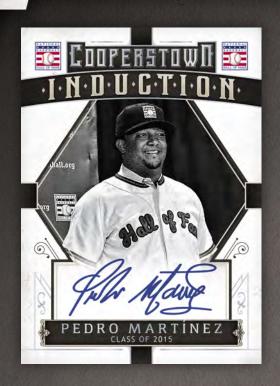

#### HOF INDUCTION SIGNATURES

ETCHED IN COOPERSTOWN · DIAMOND

Including Brooks Robinson, Cal Ripken, Craig Biggio, Eddie Murray, Frank Thomas, George Brett, Greg Maddux, John Smoltz, Johnny Bench, Nolan Ryan, Pedro Martínez, Randy Johnson, Reggie Jackson, Rickey Henderson, Rod Carew & Ryne Sandberg. Look for limited parallels from 49 to 1

#### HALL OF FAME SIGNATURES

Including Bob Gibson, Carl Yastrzemski, Craig Biggio, Eddie Murray, Frank Robinson, John Smoltz, Johnny Bench, Pedro Martínez, Randy Johnson, Reggie Jackson, Rickey Henderson, Rod Carew & Ryne Sandberg. Look for limited parallels from 49 to 1