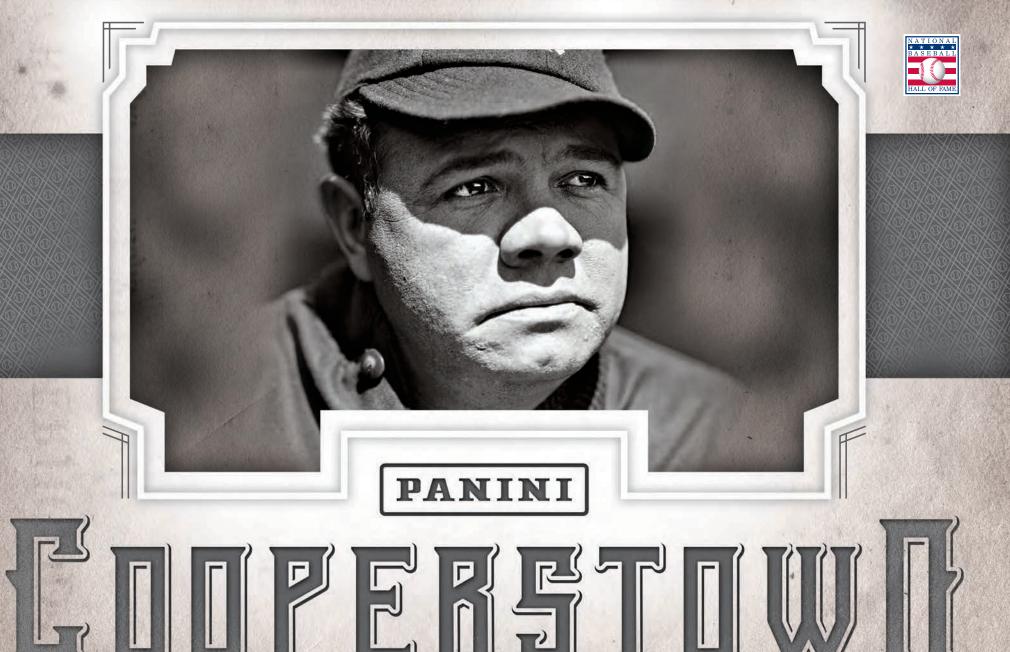

© 2015 Panini America, Inc. National Baseball Hall of Fame and Museum® & Member Licensing Program used with the permission of the National Baseball Hall of Fame and Museum, Inc. - www.BaseballHall.org © 2015 All information is accurate at the time of posting – content is subject to change.

Card images are solely for the purpose of design display. Actual images used on cards to be determined.







#### HOF INDUCTION SIGNATURES

ETCHED IN COOPERSTOWN · DIAMOND

Including Brooks Robinson, Cal Ripken, Craig Biggio, Eddie Murray, Frank Thomas, George Brett, Greg Maddux, John Smoltz, Johnny Bench, Nolan Ryan, Pedro Martínez, Randy Johnson, Reggie Jackson, Rickey Henderson, Rod Carew & Ryne Sandberg. Look for limited parallels from 49 to 1

Collect Rubies, Sapphires, Emeralds & Diamond Gems