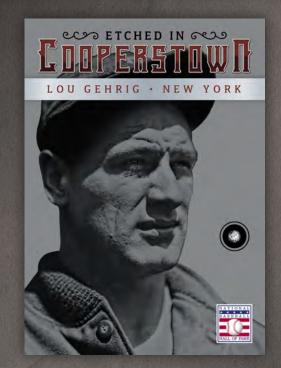

Collect Rubies, Sapphires, Emeralds & Diamond Gems of the greatest players of all time including Lou Gehrig