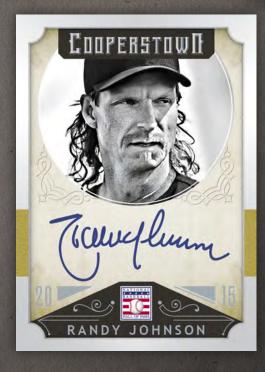

#### HOF INDUCTION SIGNATURES

ETCHED IN COOPERSTOWN · DIAMOND

Including Brooks Robinson, Cal Ripken, Craig Biggio, Eddie Murray, Frank Thomas, George Brett, Greg Maddux, John Smoltz, Johnny Bench, Nolan Ryan, Pedro Martínez, Randy Johnson, Reggie Jackson, Rickey Henderson, Rod Carew & Ryne Sandberg. Look for limited parallels from 49 to 1

## BOX BREAK

2 Autographs, 4 Base/HOF Induction/HOF Chronicles/Parallel Cards, 2 HOF Crown Royale/Parallels, 1 Etched in Cooperstown, 1 HOF Induction, 1 HOF Honors Armed Forces & 1 other

Find autographs of the 2015 Cooperstown Inductees: Craig Biggio, John Smoltz, Pedro Martínez & Randy Johnson.