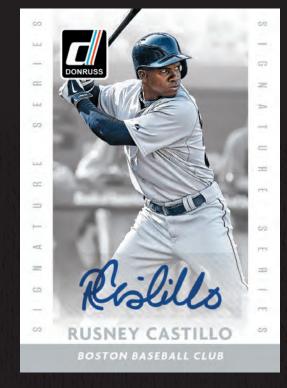

#### SIGNATURE SERIES

95-CARD SET OF MORE THAN 30 TOP ROOKIES INCLUD-ING RUSNEY CASTILLO, JAVIER BAEZ, KENNYS VARGAS & OTHER TOP VETERAN AND RETIRED PLAYERS.

© 2015 Panini America, Inc. Printed in the USA. Official Licensee of Major League Baseball Players Association