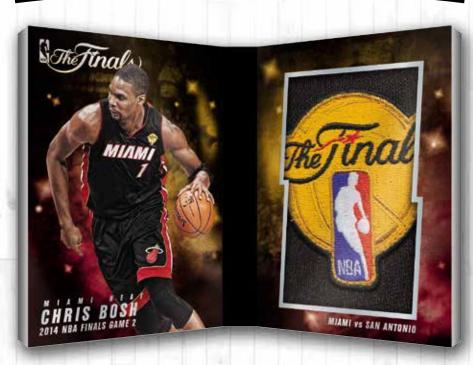

### 2014 NBA FINALS: GAME 2 SUPER PRIME

RELIVE THE 2014 NBA FINALS WITH GAME-WORN JERSEYS FROM GAME 2 OF THE HEAT-SPURS SERIES. LOOK FOR THE NBA FINALS LOGO PATCH IN THE 1/1 SUPER PRIME PARALLEL!